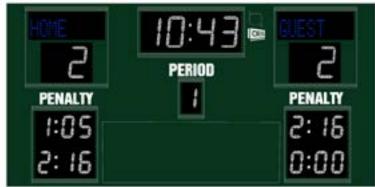

# M6010A

- The M6010A indoor hockey scoreboard can be adapted for ringette and lacrosse.
- Built with shatter proof panels and superior components. Our commitment to quality and exceptional durability protects your scoreboard investment.
- High intensity LED digits offer brilliant and superior viewing experience from almost any angle and distance.
- Game time up to 99:59, home and guest scores, period, player number, penalty time, and includes a built in horn
- Game time display automatically adjusts to 1/10 of a second when the clock is less than 1 second.
- Easily adjusted for other sports when paired with an OES controller.

# Specifications

Compatible sports Hockey, Lacrosse, Ringette

Weight 182 lbs

**Dimensions** W: 9'11", H: 4'11", D: 4"

**Digit sizes** 10" Time, Home and Guest Scores, 7" Period, Penalty Time

**Team name options** Vinyl, 5" Electronic captions