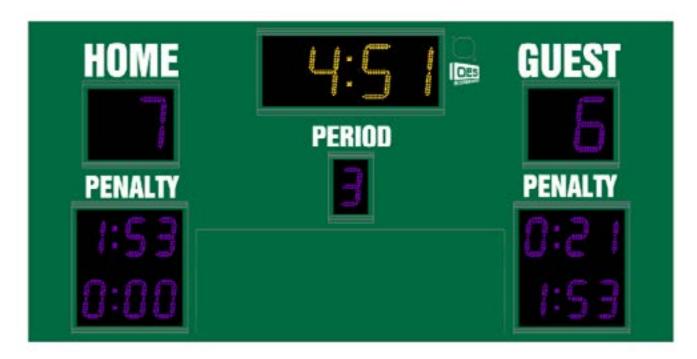

# M6010A

- The M6010A indoor hockey scoreboard can be adapted for ringette and lacrosse.
- Built with shatter proof panels and superior components. Our commitment to quality and exceptional durability protects your scoreboard investment.
- High intensity LED digits offer brilliant and superior viewing experience from almost any angle and distance.
- Game time up to 99:59, home and guest scores, period, player number, penalty time, and includes a built in horn
- Game time display automatically adjusts to 1/10 of a second when the clock is less than 1 second.
- Easily adjusted for other sports when paired with an OES controller.

# Specifications

Compatible sports Hockey, Lacrosse, Ringette

Weight 182 lbs

**Dimensions** W: 9'11", H: 4'11", D: 4"

**Digit sizes** 10" Time, Home and Guest Scores, 7" Period, Penalty Time

**Team name options** Vinyl, 5" Electronic captions