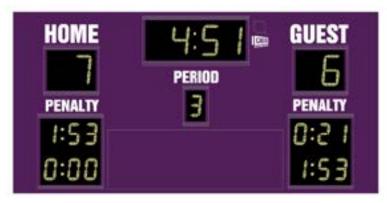

### ColorCast™ Colors

ColorCast digits are designed to illuminate your scoreboard with vibrant color. Whether you choose a single digit color or combine multiple colors on your scoreboard, ColorCast offers more digit color flexibility than anywhere else.

Plus, when integrated with ColorCast Pro, ColorCast digits light up your scoreboard with an infinite number of color choices that can be changed at any time and in moment of the game.

# White Blue Green Yellow Red Warm Neon Neon Green Amber Neon Pink Purple Light Blue Teal Orange Pink