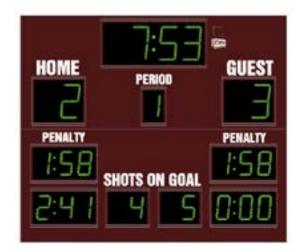

# M6009C

- The M6009C indoor hockey scoreboard can be adapted for ringette and lacrosse.
- Built with shatter proof panels and superior components. Our commitment to quality and exceptional durability protects your scoreboard investment.
- High intensity LED digits offer brilliant and superior viewing experience from almost any angle and distance.
- Game time up to 99:59 and has home and guest scores, period, time out, penalty 1 and penalty 2 indicators. Also includes built in horn
- Game time display automatically adjusts to 1/10 of a second when the clock is less than 1 second.
- Easily adjusted for other sports when paired with an OES controller.

#### M6009CICE

## Specifications

Compatible sports Hockey, Lacrosse, Ringette

Weight 271 lbs

**Dimensions** W: 9', H: 7'8", D: 4"

**Digit sizes** 14" Time, Home and Guest Scores, 10" Period, Penalty Time,

Shots on Goal

**Team name options** 5" Electronic, Vinyl