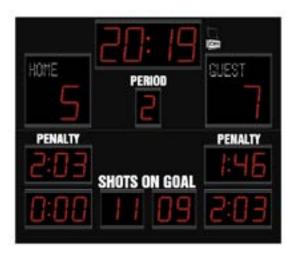

# M6009C

- The M6009C indoor hockey scoreboard can be adapted for ringette and lacrosse.
- Built with shatter proof panels and superior components. Our commitment to quality and exceptional durability protects your scoreboard investment.
- High intensity LED digits offer brilliant and superior viewing experience from almost any angle and distance.
- Game time up to 99:59 and has home and guest scores, period, time out, penalty 1 and penalty 2 indicators. Also includes built in horn
- Game time display automatically adjusts to 1/10 of a second when the clock is less than 1 second.
- Easily adjusted for other sports when paired with an OES controller.

## Specifications

Compatible sports Hockey, Lacrosse, Ringette

Weight 271 lbs

**Dimensions** W: 9', H: 7'8", D: 4"

**Digit sizes** 14" Time, Home and Guest Scores, 10" Period, Penalty Time,

Shots on Goal

**Team name options** 5" Electronic, Vinyl