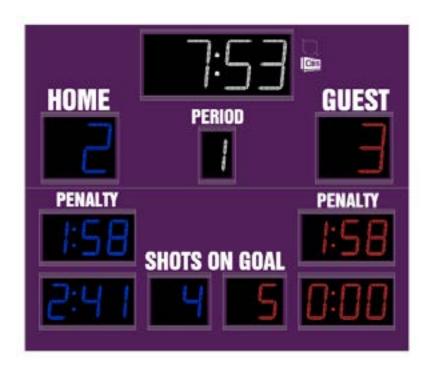

# M6009C

- The M6009C indoor hockey scoreboard can be adapted for ringette and lacrosse.
- Built with shatter proof panels and superior components. Our commitment to quality and exceptional durability protects your scoreboard investment.
- High intensity LED digits offer brilliant and superior viewing experience from almost any angle and distance.
- Game time up to 99:59 and has home and guest scores, period, time out, penalty 1 and penalty 2 indicators. Also includes built in horn
- Game time display automatically adjusts to 1/10 of a second when the clock is less than 1 second.
- Easily adjusted for other sports when paired with an OES controller.

#### M6009CICV

## Specifications

Compatible sports Hockey, Lacrosse, Ringette

Weight 271 lbs

**Dimensions** W: 9', H: 7'8", D: 4"

**Digit sizes** 14" Time, Home and Guest Scores, 10" Period, Penalty Time,

Shots on Goal

**Team name options** 5" Electronic, Vinyl