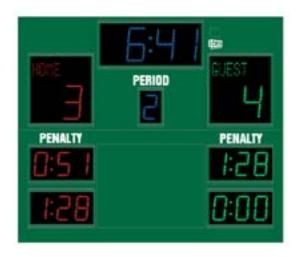

components. Our commitment to quality and exceptional durability protects your scoreboard investment.
- High intensity LED digits offer brilliant and superior viewing experience from almost any angle and distance.
- Game time up to 99:59 and has home and guest scores, period, time out, penalty 1 and penalty 2 indicators. Also includes built in horn
- Game time display automatically adjusts to 1/10 of a second when the clock is less than 1 minute.
- Easily adjusted for other sports when paired with an OES controller.

#### **Popular Accessories**

LED video displays
Controllers
Goal lights
Shots on goal
Locker room clocks
Segment timers
Advertising panels
Trusses and arches
Safety screens
Electronic captions
Event production software

## **Model Options**

#### M6009BICV



#### M6009BICE



# Specifications

Compatible sports Hockey, Lacrosse, Ringette

Weight 271 lbs

**Dimensions** W: 9', H: 7'8", D: 4"

**Digit sizes** 14" Time, Home and Guest Scores, 10" Period, Penalty Time

**Team name options** 5" Electronic, Vinyl

Caption options Vinyl

ConstructionAluminum enclosure with shatter resistant Lexan digit coversAccent OptionsElectronic team names, Sponsorship areas in upper left and right

corners, Sponsorship area below the period, Perimeter striping

MAX. current draw (A) 2.0

### ColorCast™ Colors

ColorCast digits are designed to illuminate your scoreboard with vibrant color. Whether you choose a single digit color or combine multiple colors on your scoreboard, ColorCast offers more digit color flexibility than anywhere else.

Plus, when integrated with ColorCast P