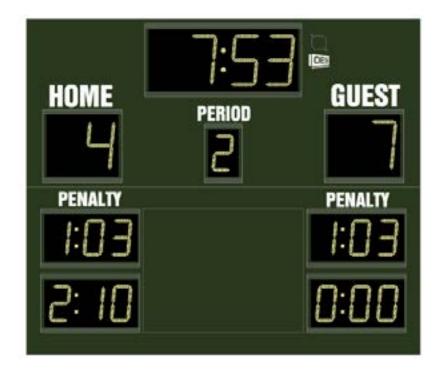

## M6009B

- The M6009B indoor hockey scoreboard can be adapted for ringette and lacrosse.
- Built with shatter proof panels and superior components. Our commitment to quality and exceptional durability protects your scoreboard investment.
- High intensity LED digits offer brilliant and superior viewing experience from almost any angle and distance.
- Game time up to 99:59 and has home and guest scores, period, time out, penalty 1 and penalty 2 indicators. Also includes built in horn
- Game time display automatically adjusts to 1/10 of a second when the clock is less than 1 minute.
- Easily adjusted for other sports when paired with an OES controller.

# Specifications

Compatible sports Hockey, Lacrosse, Ringette

Weight 271 lbs

**Dimensions** W: 9', H: 7'8", D: 4"

**Digit sizes** 14" Time, Home and Guest Scores, 10" Period, Penalty Time

**Team name options** 5" Electronic, Vinyl