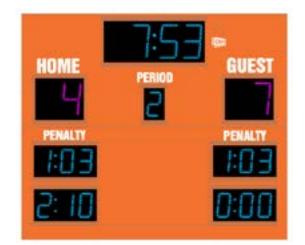

nels and superior components. Our commitment to quality and exceptional durability protects your scoreboard investment.
- High intensity LED digits offer brilliant and superior viewing experience from almost any angle and distance.
- Game time up to 99:59 and has home and guest scores, period, time out, penalty 1 and penalty 2 indicators. Also includes built in horn
- Game time display automatically adjusts to 1/10 of a second when the clock is less than 1 minute.
- Easily adjusted for other sports when paired with an OES controller.

#### **Popular Accessories**

LED video displays
Controllers
Goal lights
Shots on goal
Locker room clocks
Segment timers
Advertising panels
Trusses and arches
Safety screens
Electronic captions
Event production software

## **Model Options**

#### M6009BICV



#### M6009BICE



# Specifications

Compatible sports Hockey, Lacrosse, Ringette

Weight 271 lbs

**Dimensions** W: 9', H: 7'8", D: 4"

**Digit sizes** 14" Time, Home and Guest Scores, 10" Period, Penalty Time

**Team name options** 5" Electronic, Vinyl

Caption options Vinyl

ConstructionAluminum enclosure with shatter resistant Lexan digit coversAccent OptionsElectronic team names, Sponsorship areas in upper left and right

corners, Sponsorship area below the period, Perimeter striping

MAX. current draw (A) 2.0

### ColorCast™ Colors

ColorCast digits are designed to illuminate your scoreboard with vibrant color. Whether you choose a single digit color or combine multiple colors on your scoreboard, ColorCast offers more digit color flexibility than anywhere else.

Plus, when integrate