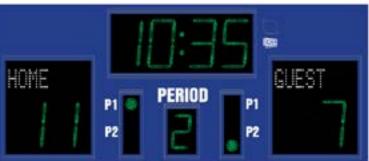

# M6009A

- The M6009A indoor hockey scoreboard can be adapted for ringette and lacrosse.
- Built with shatter proof panels and superior components. Our commitment to quality and exceptional durability protects your scoreboard investment.
- High intensity LED digits offer brilliant and superior viewing experience from almost any angle and distance.
- Game time up to 99:59 and has home and guest scores, period, time out, penalty 1 and penalty 2 indicators. Also includes built in horn
- Game time display automatically adjusts to 1/10 of a second when the clock is less than 1 minute.
- Easily adjusted for other sports when paired with an OES controller.

# Specifications

Compatible sports Hockey, Lacrosse, Ringette

Weight 157 lbs

**Dimensions** W: 9', H: 3'10", D: 4"

Digit sizes 14" Time, Home and Guest Scores, 10" Period, 2" Dot

(Penalty 1 and 2)

Team name options 5" Electronic, Vinyl