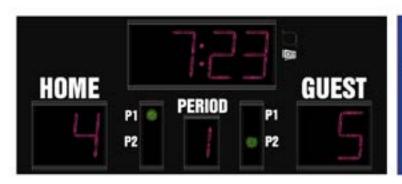

# M6009A

- The M6009A indoor hockey scoreboard can be adapted for ringette and lacrosse.
- Built with shatter proof panels and superior components. Our commitment to quality and exceptional durability protects your scoreboard investment.
- High intensity LED digits offer brilliant and superior viewing experience from almost any angle and distance.
- Game time up to 99:59 and has home and guest scores, period, time out, penalty 1 and penalty 2 indicators. Also includes built in horn
- Game time display automatically adjusts to 1/10 of a second when the clock is less than 1 minute.
- Easily adjusted for other sports when paired with an OES controller.

# Specifications

Compatible sports Hockey, Lacrosse, Ringette

Weight 157 lbs

**Dimensions** W: 9', H: 3'10", D: 4"

Digit sizes 14" Time, Home and Guest Scores, 10" Period, 2" Dot

(Penalty 1 and 2)

Team name options 5" Electronic, Vinyl