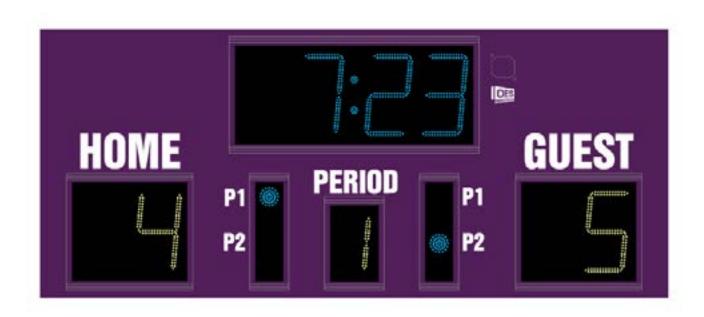

# M6009A

- The M6009A indoor hockey scoreboard can be adapted for ringette and lacrosse.
- Built with shatter proof panels and superior components. Our commitment to quality and exceptional durability protects your scoreboard investment.
- High intensity LED digits offer brilliant and superior viewing experience from almost any angle and distance.
- Game time up to 99:59 and has home and guest scores, period, time out, penalty 1 and penalty 2 indicators. Also includes built in horn
- Game time display automatically adjusts to 1/10 of a second when the clock is less than 1 minute.
- Easily adjusted for other sports when paired with an OES controller.

# Specifications

Compatible sports Hockey, Lacrosse, Ringette

Weight 157 lbs

**Dimensions** W: 9', H: 3'10", D: 4"

Digit sizes 14" Time, Home and Guest Scores, 10" Period, 2" Dot

(Penalty 1 and 2)

Team name options 5" Electronic, Vinyl