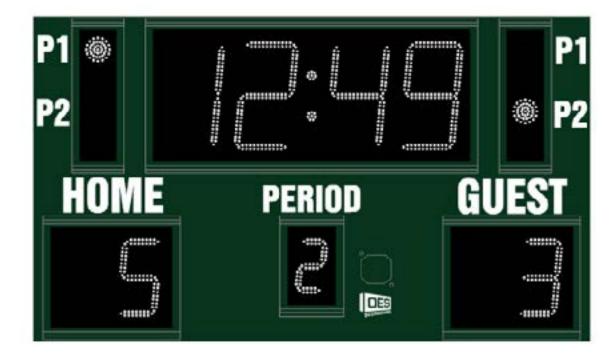

- The M6006A indoor hockey scoreboard can be adapted for ringette and lacrosse.
- Built with shatter proof panels and superior components. Our commitment to quality and exceptional durability protects your scoreboard investment.
- High intensity LED digits offer brilliant and superior viewing experience from almost any angle and distance.
- Game time up to 99:59 and has home and guest scores, period, time out, penalty 1 and penalty 2 indicators. Also includes built in horn
- Game time display automatically adjusts to 1/10 of a second when the clock is less than 1 minute.
- Easily adjusted for other sports when paired with an OES controller.

## Specifications

| Compatible sports     | Hockey, Lacrosse, Ringette                                                  |
|-----------------------|-----------------------------------------------------------------------------|
| Weight                | 123 lbs                                                                     |
| Dimensions            | W: 6', H: 3'6", D: 4"                                                       |
| Digit sizes           | 14" Time, 10" Home and Guest Scores, 7" Period, 2" Dot<br>(Penalty 1 and 2) |
| Team name options     | Vinyl                                                                       |
| Caption options       | Vinyl                                                                       |
| Construction          | Aluminum enclosure with shatter resistant Lexan digit covers                |
| Accent Options        | Perimeter striping                                                          |
| MAX. current draw (A) | 2.9                                                                         |
| ColorCast™ Colors     |                                                                             |