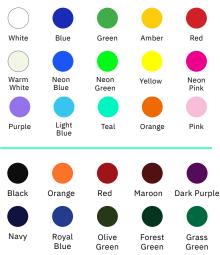

## Specifications

| Compatible sports     | Hockey, Lacrosse, Ringette                                                  |
|-----------------------|-----------------------------------------------------------------------------|
| Weight                | 123 lbs                                                                     |
| Dimensions            | W: 6', H: 3'6", D: 4"                                                       |
| Digit sizes           | 14" Time, 10" Home and Guest Scores, 7" Period, 2" Dot<br>(Penalty 1 and 2) |
| Team name options     | Vinyl                                                                       |
| Caption options       | Vinyl                                                                       |
| Construction          | Aluminum enclosure with shatter resistant Lexan digit covers                |
| Accent Options        | Perimeter striping                                                          |
| MAX. current draw (A) | 2.9                                                                         |
| ColorCast™ Colors     |                                                                             |

ColorCast digits are designed to illuminate your scoreboard with vibrant color. Whether you choose a single digit color or combine multiple colors on your scoreboard, ColorCast offers more digit color flexibility than anywhere else.

Plus, when integrated with ColorCast Pro, ColorCast digits light up your scoreboard with an infinite number of color choices that can be changed at any time and in moment of the game.