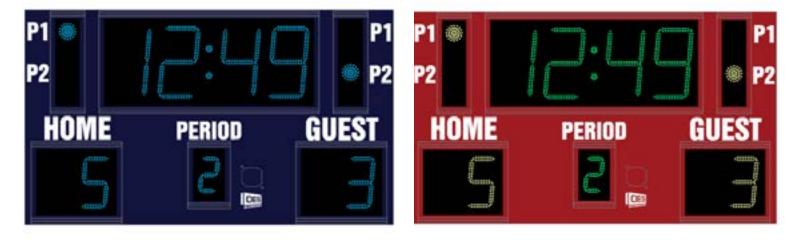

ColorCast digits are designed to illuminate your scoreboard with vibrant color. Whether you choose a single digit color or combine multiple colors on your scoreboard, ColorCast offers more digit color flexibility than anywhere else.

Plus, when integrated with ColorCast Pro, ColorCast digits light up your scoreboard with an infinite number of color choices that can be changed at any time and in moment of the game.