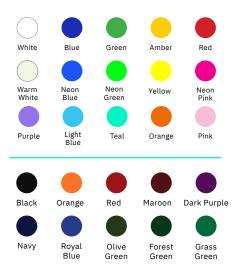

### ColorCast<sup>™</sup> Colors

ColorCast digits are designed to illuminate your scoreboard with vibrant color. Whether you choose a single digit color or combine multiple colors on your scoreboard, ColorCast offers more digit color flexibility than anywhere else.

Plus, when integrated with ColorCast Pro, ColorCast digits light up your scoreboard with an infinite number of color choices that can be changed at any time and in moment of the game.

## Popular Enclosure Colors

Our scoreboard enclosures are known for their color brightness, fade resistance and durability.

Don't see your ideal color choice? We'll use our custom color-matching process to determine the perfect color match.