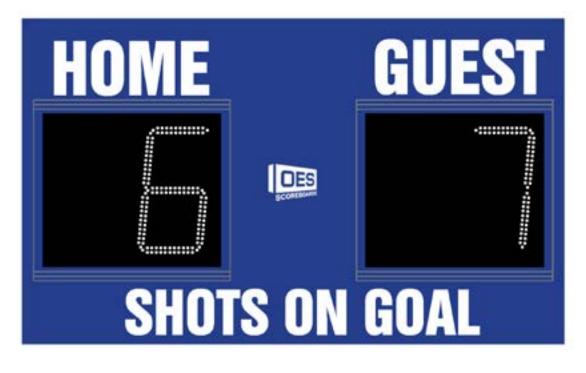

- The M6005SA indoor hockey scoreboard displays home and guest shots on goal and can be adapted for ringette and lacrosse.
- Built with shatter proof panels and superior components. Our commitment to quality and exceptional durability protects your scoreboard investment.
- High intensity LED digits offer brilliant and superior viewing experience from almost any angle and distance.
- Easily adjusted for other sports when paired with an OES controller.

# Specifications

Hockey, Lacrosse, Ringette 92 lbs W: 5', H: 3', D: 4" 14" Shots on Goal Vinyl Vinyl Aluminum enclosure with shatter resistant Lexan digit covers Perimeter striping 2.7