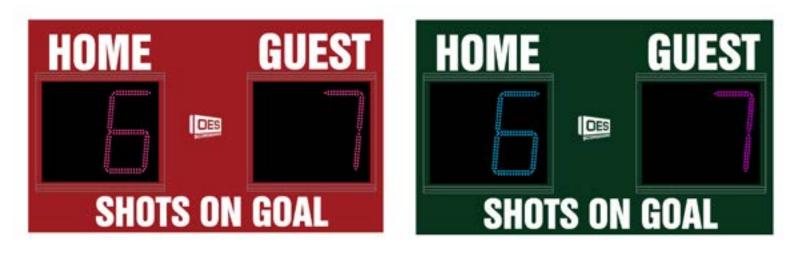

### ColorCast<sup>™</sup> Colors

ColorCast digits are designed to illuminate your scoreboard with vibrant color. Whether you choose a single digit color or combine multiple colors on your scoreboard, ColorCast offers more digit color flexibility than anywhere else.

Plus, when integrated with ColorCast Pro, ColorCast digits light up your scoreboard with an infinite number of color choices that can be changed at any time and in moment of the game.

## Popular Enclosure Colors

Our scoreboard enclosures are known for their color brightness, fade resistance and durability.

Don't see your ideal color choice? We'll use our custom color-matching process to determine the perfect color match.