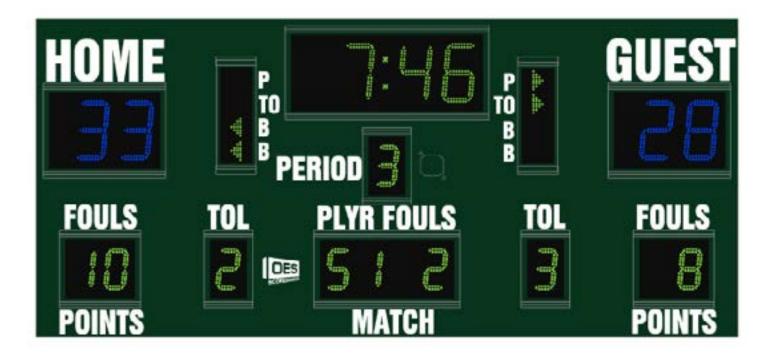

- The M5010A indoor scoreboard can be adapted for basketball, volleyball and wrestling.
- Built with shatter proof panels and superior components. Our commitment to quality and exceptional durability protects your scoreboard investment.
- High intensity LED digits offer brilliant and superior viewing experience from almost any angle and distance.
- Game time display shows up to game time up to 99:59, home and guest scores up to 199, period, time outs left, team, fouls, player number fouls, time out, possession, single bonus, double bonus, and includes a built in horn.
- Flexibility to automatically display 1/10 of a second when the clock is less than 1 minute.
- Easily adjusted for other sports when paired with an OES controller.

# Specifications

| Compatible sports | Basketball, Volleyball, Wrestling                                                      |
|-------------------|----------------------------------------------------------------------------------------|
| Weight            | 178 lbs                                                                                |
| Dimensions        | W: 9'11", H: 4', D: 4"                                                                 |
| Digit sizes       | 10" Time, Home and Guest Scores, 7" Period, Time Outs Left,<br>Team Fouls, Player Stat |
| Indicators        | 2" Arrow (Possession, Time out, single and double bonus)                               |
| Team name options | 5" Electronic, Vinyl                                                                   |
| Caption options   | Vinyl                                                                                  |
| Construction      | Aluminum enclosure with shatter resistant Lexan digit covers                           |
| Accent options    | Electronic team names, Perimeter striping                                              |
| MAX. Current draw | 2.9A                                                                                   |
|                   |                                                                                        |