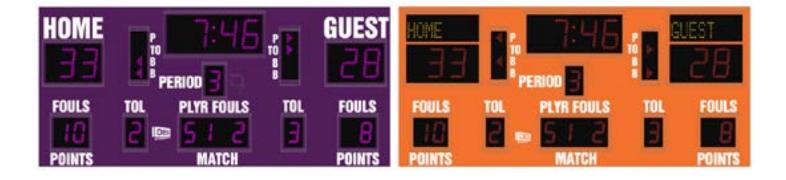

### ColorCast™ Colors

ColorCast digits are designed to illuminate your scoreboard with vibrant color. Whether you choose a single digit color or combine multiple colors on your scoreboard, ColorCast offers more digit color flexibility than anywhere else.

Plus, when integrated with ColorCast Pro, ColorCast digits light up your scoreboard with an infinite number of color choices that can be changed at any time and in moment of the game.

## Popular Enclosure Colors

Our scoreboard enclosures are known for their color brightness, fade resistance and durability.

Don't see your ideal color choice? We'll use our custom color-matching process to determine the perfect color match.