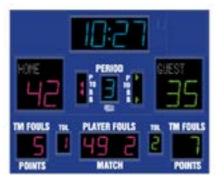

# M5009C

- The M5009C indoor scoreboard can be adapted for basketball, volleyball and wrestling.
- Built with shatter proof panels and superior components. Our commitment to quality and exceptional durability protects your scoreboard investment.
- High intensity LED digits offer brilliant and superior viewing experience from almost any angle and distance.
- Game time display shows up to game time up to 99:59, home and guest scores up to 199, period, time outs left, team fouls, player number – fouls, time out, possession, single bonus, double bonus, and includes a built in horn.
- Flexibility to automatically display 1/10 of a second when the clock is less than 1 minute.
- Easily adjusted for other sports when paired with an OES controller.
- Volleyball scoreboard configuration will display current set score and number of sets won by each team.
- Wrestling scoreboard configuration will display current match score, match number and team score.

Construction

Accent options

MAX. Current draw
Optional ad space

Basketball, Volleyball, Wrestling

242 lbs

W: 9', H: 7'5", D: 4"

14" Time, Home and Guest Scores, 10" Period, Team Fouls, and Player Stat (Player Number & Fouls), 7" Time Outs Left

2" Arrow (Possession, Time out, single and double bonus)

5" Electronic, Vinyl

3" Electronic, Vinyl

Aluminum enclosure with shatter resistant Lexan digit covers Electronic team names, Sponsorship areas in upper left and