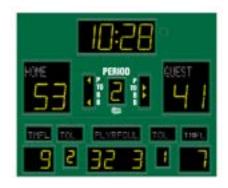

# M5009C

- The M5009C indoor scoreboard can be adapted for basketball, volleyball and wrestling.
- Built with shatter proof panels and superior components. Our commitment to quality and exceptional durability protects your scoreboard investment.
- High intensity LED digits offer brilliant and superior viewing experience from almost any angle and distance.
- Game time display shows up to game time up to 99:59, home and guest scores up to 199, period, time outs left, team fouls, player number – fouls, time out, possession, single bonus, double bonus, and includes a built in horn.
- Flexibility to automatically display 1/10 of a second when the clock is less than 1 minute.
- Easily adjusted for other sports when paired with an OES controller.
- Volleyball scoreboard configuration will display current set score and number of sets won by each team.
- Wrestling scoreboard configuration will display current match score, match number and team score.

Construction

Accent options

MAX. Current draw
Optional ad space

Basketball, Volleyball, Wrestling

242 lbs

W: 9', H: 7'5", D: 4"

14" Time, Home and Guest Scores, 10" Period, Team Fouls, and Player Stat (Player Number & Fouls), 7" Time Outs Left

2" Arrow (Possession, Time out, single and double bonus)

5" Electronic, Vinyl

3" Electronic, Vinyl

Aluminum enclosure with shatter resistant Lexan digit covers Electronic team names, Sponsorship areas in upper left and