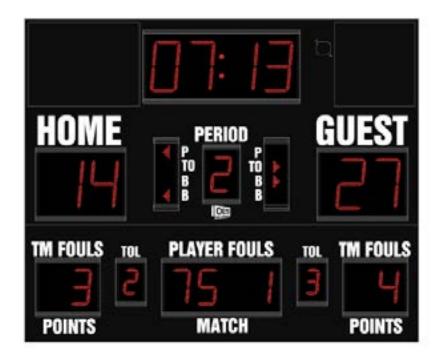

# M5009C

- The M5009C indoor scoreboard can be adapted for basketball, volleyball and wrestling.
- Built with shatter proof panels and superior components. Our commitment to quality and exceptional durability protects your scoreboard investment.
- High intensity LED digits offer brilliant and superior viewing experience from almost any angle and distance.
- Game time display shows up to game time up to 99:59, home and guest scores up to 199, period, time outs left, team fouls, player number – fouls, time out, possession, single bonus, double bonus, and includes a built in horn.
- Flexibility to automatically display 1/10 of a second when the clock is less than 1 minute.
- Easily adjusted for other sports when paired with an OES controller.
- Volleyball scoreboard configuration will display current set score and number of sets won by each team.
- Wrestling scoreboard configuration will display current match score, match number and team score.

Construction

Accent options

MAX. Current draw
Optional ad space

Basketball, Volleyball, Wrestling

242 lbs

W: 9', H: 7'5", D: 4"

14" Time, Home and Guest Scores, 10" Period, Team Fouls, and Player Stat (Player Number & Fouls), 7" Time Outs Left

2" Arrow (Possession, Time out, single and double bonus)

5" Electronic, Vinyl

3" Electronic, Vinyl

Aluminum enclosure with shatter resistant Lexan digit covers Electronic team names, Sponsorship areas in upper left and