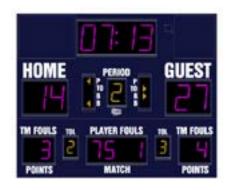

# ColorCast™ Colors

ColorCast digits are designed to illuminate your scoreboard with vibrant color. Whether you choose a single digit color or combine multiple colors on your scoreboard, ColorCast offers more digit color flexibility than anywhere else.

Plus, when integrated with ColorCast Pro, ColorCast digits light up your scoreboard with an infinite number of color choices that can be changed at any time and in moment of the game.

# White Blue Green Amber Red Warm Neon Neon Green Yellow Neon Pink Purple Light Blue Teal Orange Pink