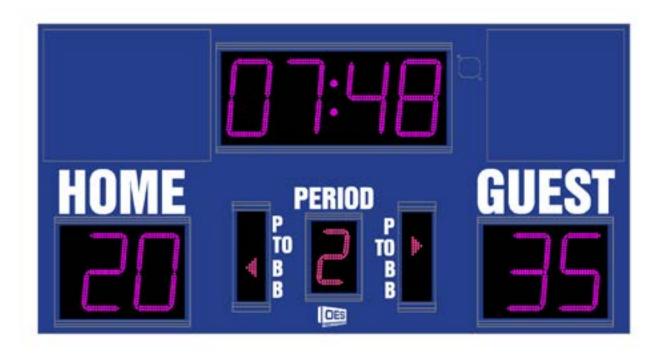

- The M5009A indoor scoreboard can be adapted for basketball, volleyball and wrestling. .
- Built with shatter proof panels and superior components. Our commitment to quality and exceptional durability protects your scoreboard investment.
- High intensity LED digits offer brilliant and superior viewing experience from almost any angle and distance.
- Game time display shows up to game time up to 99:59, home and guest scores up to 199, period, time out, possession, single bonus, double bonus, and includes a built in horn.
- Flexibility to automatically display 1/10 of a second when the clock is less than 1 minute.
- Easily adjusted for other sports when paired with an OES controller.

MAX. Current draw Optional ad space Basketball, Volleyball, Wrestling 171 lbs W: 9', H: 4'5", D: 4" 14" Time, Home and Guest Scores, 10" Period 2" Arrow (Possession, Time out, single and double bonus) 5" Electronic, Vinyl Vinyl Aluminum enclosure with shatter resistant Lexan digit covers Electronic team names, Sponsorship areas in upper left and right corners, Perimeter striping 2.9A L: 30-1/2"W x24"H, R: 25"W x 24"H