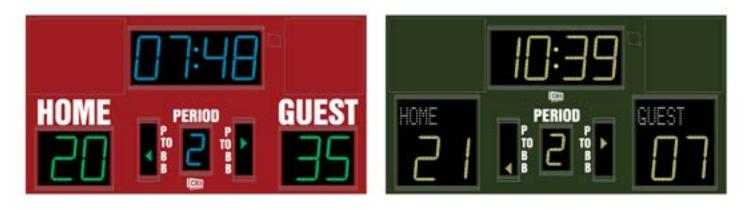

### ColorCast<sup>™</sup> Colors

ColorCast digits are designed to illuminate your scoreboard with vibrant color. Whether you choose a single digit color or combine multiple colors on your scoreboard, ColorCast offers more digit color flexibility than anywhere else.

Plus, when integrated with ColorCast Pro, ColorCast digits light up your scoreboard with an infinite number of color choices that can be changed at any time and in moment of the game.