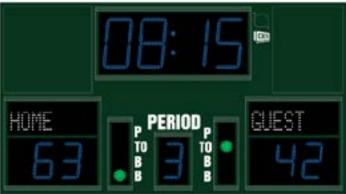

# M5008A

- The M5008A indoor scoreboard can be adapted for basketball, volleyball and wrestling.
- Built with shatter proof panels and superior components. Our commitment to quality and exceptional durability protects your scoreboard investment.
- High intensity LED digits offer brilliant and superior viewing experience from almost any angle and distance.
- Game time display shows up to game time up to 99:59, home and guest scores up to 199, period, time out, possession, single bonus, double bonus, and includes a built in horn
- Flexibility to automatically display 1/10 of a second when the clock is less than 1 minute.
- Easily adjusted for other sports when paired with an OES controller.

# Specifications

Compatible sports Basketball, Volleyball, Wrestling

Weight 152 lbs

**Dimensions** W: 8', H: 4'5", D: 4"

Digit sizes 14" Time, 10" Home and Guest Scores, Period

Indicators 2" Dot (Possession, Time out, single and double bonus)