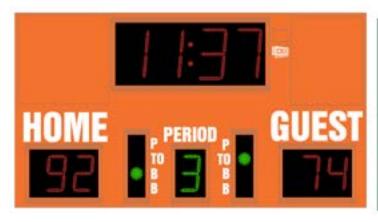

# M5008A

- The M5008A indoor scoreboard can be adapted for basketball, volleyball and wrestling.
- Built with shatter proof panels and superior components. Our commitment to quality and exceptional durability protects your scoreboard investment.
- High intensity LED digits offer brilliant and superior viewing experience from almost any angle and distance.
- Game time display shows up to game time up to 99:59, home and guest scores up to 199, period, time out, possession, single bonus, double bonus, and includes a built in horn
- Flexibility to automatically display 1/10 of a second when the clock is less than 1 minute.
- Easily adjusted for other sports when paired with an OES controller.

# Specifications

Compatible sports Basketball, Volleyball, Wrestling

Weight 152 lbs

**Dimensions** W: 8', H: 4'5", D: 4"

Digit sizes 14" Time, 10" Home and Guest Scores, Period

Indicators 2" Dot (Possession, Time out, single and double bonus)

**Team name options** 5" Electronic, Vinyl

Caption options Vinyl

ConstructionAluminum enclosure with shatter resistant Lexan digit coversAccent OptionsElectronic team names, Sponsorship areas in upper left and

right corners, Perimeter Striping

MAX. Current draw 2.9A

Optional ad space L: 24-1/2"W x 24"H, R: 19-1/2"W x 24"H