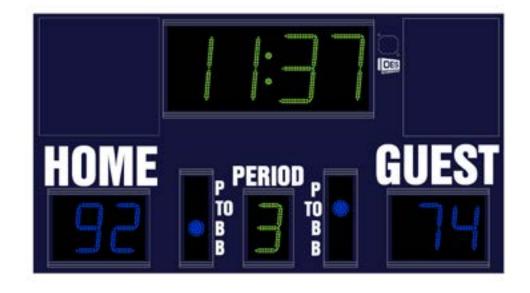

# M5008A

- The M5008A indoor scoreboard can be adapted for basketball, volleyball and wrestling.
- Built with shatter proof panels and superior components. Our commitment to quality and exceptional durability protects your scoreboard investment.
- High intensity LED digits offer brilliant and superior viewing experience from almost any angle and distance.
- Game time display shows up to game time up to 99:59, home and guest scores up to 199, period, time out, possession, single bonus, double bonus, and includes a built in horn
- Flexibility to automatically display 1/10 of a second when the clock is less than 1 minute.
- Easily adjusted for other sports when paired with an OES controller.

# Specifications

Compatible sports Basketball, Volleyball, Wrestling

Weight 152 lbs

**Dimensions** W: 8', H: 4'5", D: 4"

Digit sizes 14" Time, 10" Home and Guest Scores, Period

Indicators 2" Dot (Possession, Time out, single and double bonus)

**Team name options** 5" Electronic, Vinyl

Caption options Vinyl

ConstructionAluminum enclosure with shatter resistant Lexan digit coversAccent OptionsElectronic team names, Sponsorship areas in upper left and

right corners, Perimeter Striping

MAX. Current draw 2.9A

Optional ad space L: 24-1/2"W x 24"H, R: 19-1/2"W x 24"H