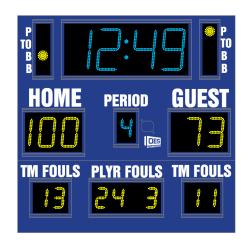

# M5006B

- The M5006B indoor scoreboard can be adapted for basketball, volleyball and wrestling.
- Built with shatter proof panels and superior components.
- High intensity LED digits offer brilliant and superior viewing experience from almost any angle and distance.
- Game time display shows up to game time up to 99:59, home and guest scores up to 199, period, team fouls, player number fouls, time out, possession, single bonus, double bonus, and includes a built in horn...
- Flexibility to automatically display 1/10 of a second when the clock is less than 1 minute.
- Easily adjusted for other sports when paired with an OES controller.
- Volleyball scoreboard configuration will display current set score and number of sets won by each team.
- Wrestling scoreboard configuration will display current match score, match number and team score.

# Specifications

Compatible sports Basketball, Volleyball, Wrestling

Weight 168 lbs

**Dimensions** W: 6', H: 6', D: 4"

**Digit sizes** 14" Time, 10" Home and Guest Scores, 7" Period, Team

Fouls, Player Stat (Player Number & Fouls)

Indicators 2" Dot (Possession, Time out, single and double bonus)

Team name options Vinyl
Caption options Vinyl

**Construction** Aluminum enclosure with shatter resistant Lexan digit covers

Accent Options Perimeter Striping