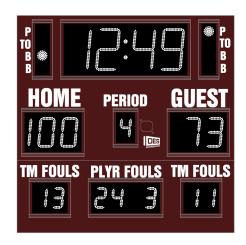

to 199, period, team fouls, player number fouls, time out, possession, single bonus, double bonus, and includes a built in horn...
- Flexibility to automatically display 1/10 of a second when the clock is less than 1 minute.
- Easily adjusted for other sports when paired with an OES controller.
- Volleyball scoreboard configuration will display current set score and number of sets won by each team.
- Wrestling scoreboard configuration will display current match score, match number and team score.

#### **Popular Accessories**

LED video displays
Scoring Tables
Controllers
Shot clocks
See through shot clocks
Locker room clocks
Segment timers
Advertising panels
Trusses and arches
Safety screens
Strip lighting
Electronic captions
Event production software



## Model Options

#### M5006BICV





# Specifications

Compatible sports Basketball, Volleyball, Wrestling

Weight 168 lbs

**Dimensions** W: 6', H: 6', D: 4"

**Digit sizes** 14" Time, 10" Home and Guest Scores, 7" Period, Team

Fouls, Player Stat (Player Number & Fouls)

Indicators 2" Dot (Possession, Time out, single and double bonus)

Team name options Vinyl
Caption options Vinyl

**Construction** Aluminum enclosure with shatter resistant Lexan digit covers

Accent Options Perimeter Striping

MAX. Current draw 2.9A

### ColorCast™ Colors

ColorCast digits are designed to illuminate your scoreboard with vibrant color. Whether you choose a single digit color or combine multiple colors on your scoreboard, ColorCast offers more digit color flexibility than anywhere else.

Plus, when integrated with ColorCast Pro, ColorCas