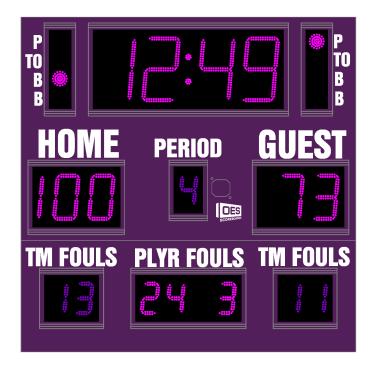

# M5006B

- The M5006B indoor scoreboard can be adapted for basketball, volleyball and wrestling.
- Built with shatter proof panels and superior components.
- High intensity LED digits offer brilliant and superior viewing experience from almost any angle and distance.
- Game time display shows up to game time up to 99:59, home and guest scores up to 199, period, team fouls, player number fouls, time out, possession, single bonus, double bonus, and includes a built in horn...
- Flexibility to automatically display 1/10 of a second when the clock is less than 1 minute.
- Easily adjusted for other sports when paired with an OES controller.
- Volleyball scoreboard configuration will display current set score and number of sets won by each team.
- Wrestling scoreboard configuration will display current match score, match number and team score.

# Specifications

Compatible sports Basketball, Volleyball, Wrestling

Weight 168 lbs

**Dimensions** W: 6', H: 6', D: 4"

**Digit sizes** 14" Time, 10" Home and Guest Scores, 7" Period, Team

Fouls, Player Stat (Player Number & Fouls)

Indicators 2" Dot (Possession, Time out, single and double bonus)

Team name options Vinyl
Caption options Vinyl

**Construction** Aluminum enclosure with shatter resistant Lexan digit covers

Accent Options Perimeter Striping