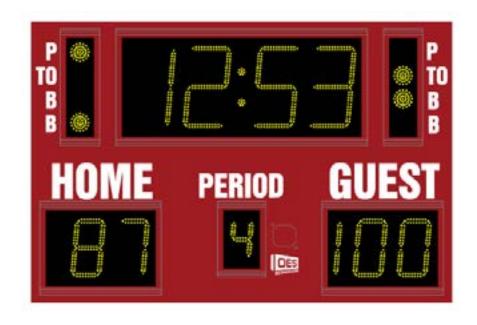

# M5006A

- The M5006A indoor scoreboard can be adapted for basketball, volleyball and wrestling.
- Built with shatter proof panels and superior components. Our commitment to quality and exceptional durability protects your scoreboard investment.
- High intensity LED digits offer brilliant and superior viewing experience from almost any angle and distance.
- Game time display shows up to 99:59, home and guest scores, period, time out, possession, single bonus, double bonus, and includes a built in horn.
- Flexibility to automatically display 1/10 of a second when the clock is less than 1 minute.
- Easily adjusted for other sports when paired with an OES controller.

# Specifications

Compatible sports Basketball, Volleyball, Wrestling

Weight 131 lbs

**Dimensions** W: 6', H: 4', D: 4"

Digit sizes 14" Time, 10" Home and Guest Scores, 7" Period

Indicators 2" Dot (Possession, Time out, single and double bonus)