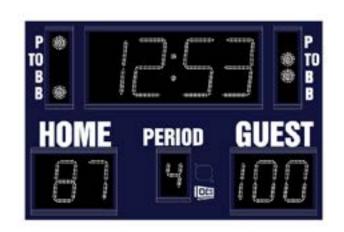

# M5006A

- The M5006A indoor scoreboard can be adapted for basketball, volleyball and wrestling.
- Built with shatter proof panels and superior components. Our commitment to quality and exceptional durability protects your scoreboard investment.
- High intensity LED digits offer brilliant and superior viewing experience from almost any angle and distance.
- Game time display shows up to 99:59, home and guest scores, period, time out, possession, single bonus, double bonus, and includes a built in horn.
- Flexibility to automatically display 1/10 of a second when the clock is less than 1 minute.
- Easily adjusted for other sports when paired with an OES controller.

# Specifications

Compatible sports Basketball, Volleyball, Wrestling

Weight 131 lbs

**Dimensions** W: 6', H: 4', D: 4"

Digit sizes 14" Time, 10" Home and Guest Scores, 7" Period

Indicators 2" Dot (Possession, Time out, single and double bonus)