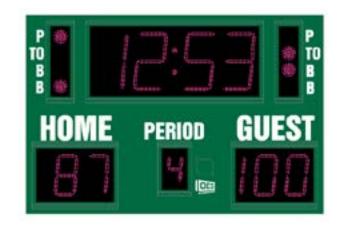

# M5006A

- The M5006A indoor scoreboard can be adapted for basketball, volleyball and wrestling.
- Built with shatter proof panels and superior components. Our commitment to quality and exceptional durability protects your scoreboard investment.
- High intensity LED digits offer brilliant and superior viewing experience from almost any angle and distance.
- Game time display shows up to 99:59, home and guest scores, period, time out, possession, single bonus, double bonus, and includes a built in horn.
- Flexibility to automatically display 1/10 of a second when the clock is less than 1 minute.
- Easily adjusted for other sports when paired with an OES controller.

# Specifications

Compatible sports Basketball, Volleyball, Wrestling

Weight 131 lbs

**Dimensions** W: 6', H: 4', D: 4"

Digit sizes 14" Time, 10" Home and Guest Scores, 7" Period

Indicators 2" Dot (Possession, Time out, single and double bonus)