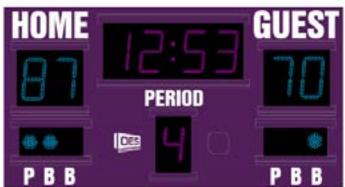

# M5005A

- The M5005A indoor scoreboard can be adapted for basketball, volleyball and wrestling.
- Built with shatter proof panels and superior components. Our commitment to quality and exceptional durability protects your scoreboard investment.
- High intensity LED digits offer brilliant and superior viewing experience from almost any angle and distance.
- Game time display shows up to game time up to 99:59, home and guest scores up to 99, period, possession, single bonus, double bonus, and includes a built in horn
- Flexibility to automatically display 1/10 of a second when the clock is less than 1 minute.
- Easily adjusted for other sports when paired with an OES controller.

# Specifications

Compatible sports Basketball, Volleyball, Wrestling

Weight 94 lbs

**Dimensions** W: 5', H: 2'8", D: 4"

**Digit sizes** 7" Time, Home and Guest Scores, Period

**Indicators** 2" Dot (Possession, single and double bonus)

Team name options Vinyl
Caption options Vinyl

**Construction** Aluminum enclosure with shatter resistant Lexan digit covers

**Accent options** Perimeter Striping

MAX. Current draw 2.9A