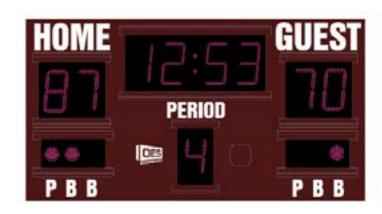

### **Enclosure Colors**

Our scoreboard enclosures are known for their color brightness, fade resistance and durability. Choose from a variety of popular enclosure colors to make your scoreboard stand out.

Don't see your ideal color choice? We'll use our custom color-matching process to determine the perfect color match.

Royal Olive Blue Green Maroon

oon Dark Purple

Forest Gr

Dimensions may vary depending on customization, accessories and accent additions.