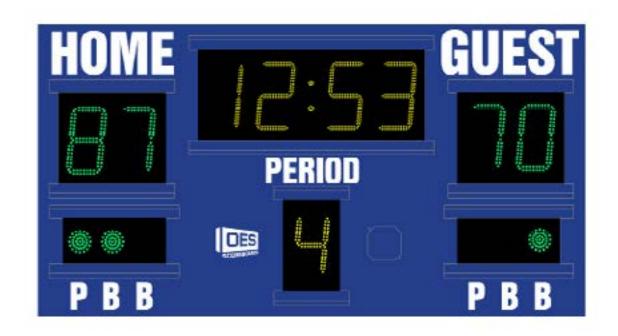

# M5005A

- The M5005A indoor scoreboard can be adapted for basketball, volleyball and wrestling.
- Built with shatter proof panels and superior components. Our commitment to quality and exceptional durability protects your scoreboard investment.
- High intensity LED digits offer brilliant and superior viewing experience from almost any angle and distance.
- Game time display shows up to game time up to 99:59, home and guest scores up to 99, period, possession, single bonus, double bonus, and includes a built in horn
- Flexibility to automatically display 1/10 of a second when the clock is less than 1 minute.
- Easily adjusted for other sports when paired with an OES controller.

# Specifications

Compatible sports Basketball, Volleyball, Wrestling

Weight 94 lbs

**Dimensions** W: 5', H: 2'8", D: 4"

**Digit sizes** 7" Time, Home and Guest Scores, Period

**Indicators** 2" Dot (Possession, single and double bonus)

Team name options Vinyl
Caption options Vinyl

**Construction** Aluminum enclosure with shatter resistant Lexan digit covers

**Accent options** Perimeter Striping

MAX. Current draw 2.9A