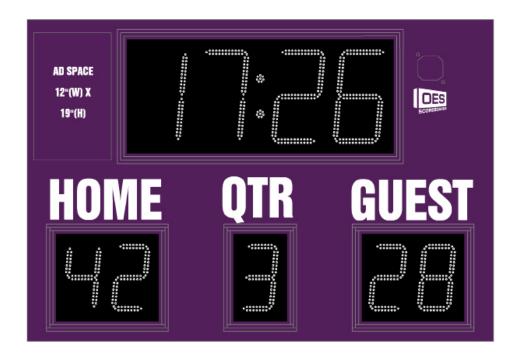

## M8006A

- The M8006A outdoor scoreboard can be adapted for football, lacrosse, track and soccer.
- Built with shatter proof panels, weather-proof coating and superior components.
- High intensity LED digits offer brilliant and superior viewing experience from almost any angle and distance.
- Displays game time up to 99:59, home and guest scores, quarter and includes a built in horn.
- Offers the flexibility to adjust game time display to show 1/10 of a second when the game time is less than 1 second. Also includes interval timer feature to help with training.
- Easily adjusted for other sports when paired with an OES controller.

# Specifications

Compatible sports Football, Track, Lacrosse, Soccer, Rugby, Field Hockey

Weight 220 lbs

**Dimensions** W: 6', H: 4', D: 6"

Digit sizes 14" Time, 10" Home and Guest Scores, Quarter

Team name options Vinyl
Caption options Vinyl

Construction Aluminum enclosure with shatter resistant Lexan digit covers

Accent Options Perimeter striping