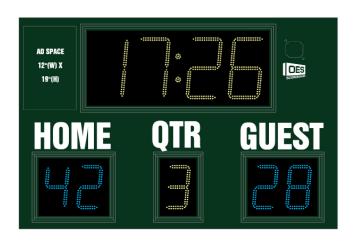

## M8006A

- The M8006A outdoor scoreboard can be adapted for football, lacrosse, track and soccer.
- Built with shatter proof panels, weather-proof coating and superior components.
- High intensity LED digits offer brilliant and superior viewing experience from almost any angle and distance.
- Displays game time up to 99:59, home and guest scores, quarter and includes a built in horn.
- Offers the flexibility to adjust game time display to show 1/10 of a second when the game time is less than 1 second. Also includes interval timer feature to help with training.
- Easily adjusted for other sports when paired with an OES controller.

# Specifications

Compatible sports Football, Track, Lacrosse, Soccer, Rugby, Field Hockey

Weight 220 lbs

**Dimensions** W: 6', H: 4', D: 6"

Digit sizes 14" Time, 10" Home and Guest Scores, Quarter

Team name options Vinyl
Caption options Vinyl

Construction Aluminum enclosure with shatter resistant Lexan digit covers

Accent Options Perimeter striping