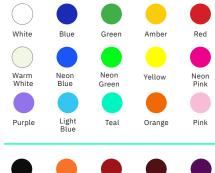

## ColorCast™ Colors

ColorCast digits are designed to illuminate your scoreboard with vibrant color. Whether you choose a single digit color or combine multiple colors on your scoreboard, ColorCast offers more digit color flexibility than anywhere else.

Plus, when integrated with ColorCast Pro, ColorCast digits light up your scoreboard with an infinite number of color choices that can be changed at any time and in moment of the game.