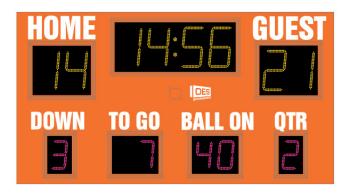

## ColorCast™ Colors

ColorCast digits are designed to illuminate your scoreboard with vibrant color. Whether you choose a single digit color or combine multiple colors on your scoreboard, ColorCast offers more digit color flexibility than anywhere else.

Plus, when integrated with ColorCast Pro, ColorCast digits light up your scoreboard with an infinite number of color choices that can be changed at any time and in moment of the game.