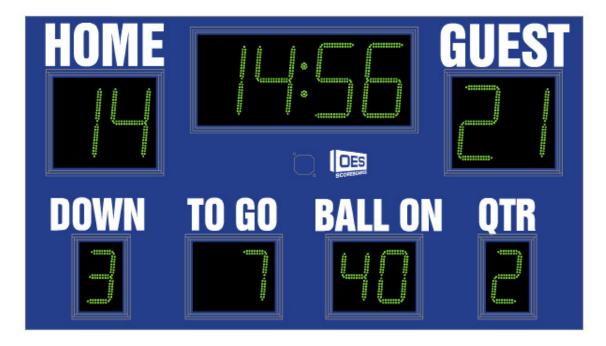

### M8009AUCV

# Specifications

Compatible sports Weight Dimensions Digit sizes

Team name options Caption options Construction Accent Options Football, Track, Lacrosse, Soccer, Rugby, Field Hockey 283 lbs W: 9', H: 4'11", D: 6" 14" Time, Home and Guest Scores, 10" Down, Ball On, Yards to Go, Quarter Vinyl Vinyl Aluminum enclosure with shatter resistant Lexan digit covers Perimeter striping