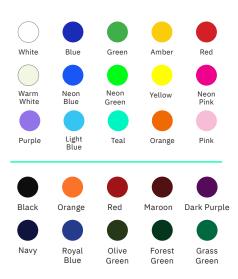

### ColorCast™ Colors

ColorCast digits are designed to illuminate your scoreboard with vibrant color. Whether you choose a single digit color or combine multiple colors on your scoreboard, ColorCast offers more digit color flexibility than anywhere else.

Plus, when integrated with ColorCast Pro, ColorCast digits light up your scoreboard with an infinite number of color choices that can be changed at any time and in moment of the game.

### Popular Enclosure Colors

Our scoreboard enclosures are known for their color brightness, fade resistance and durability.

Don't see your ideal color choice? We'll use our custom color-matching process to determine the perfect color match.