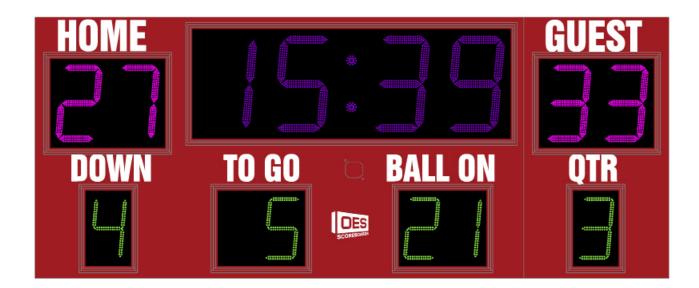

# M8012A

- The M8012A outdoor scoreboard can be adapted for football, lacrosse, track and soccer.
- Built with shatter proof panels, weather-proof coating and superior components.
- High intensity LED digits offer brilliant and superior viewing experience from almost any angle and distance.
- Displays game time up to 99:59, home and guest scores, quarter and includes a built in horn.
- Offers the flexibility to adjust game time display to show 1/10 of a second when the game time is less than 1 second. Also includes interval timer feature to help with training.
- Easily adjusted for other sports when paired with an OES controller.

## Specifications

Compatible sports Weight Dimensions Digit sizes

Team name options Caption options Construction Accent Options Football, Track, Lacrosse, Soccer, Rugby, Field Hockey 405 lbs W: 12', H: 4'11", D: 6" 22" Time, 17" Home and Guest Scores, 14" Down, Ball On, Yards to Go, Quarter Vinyl Vinyl Aluminum enclosure with shatter resistant Lexan digit covers Perimeter striping