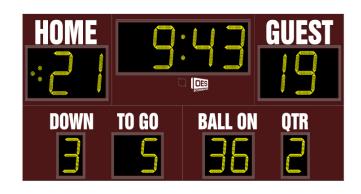

#### M8015AUCE

# Specifications

Compatible sports Football, Track, Lacrosse, Soccer, Rugby, Field Hockey

Weight 719 lbs

**Dimensions** W: 15', H: 7', D: 6"

Digit sizes 22" Time, Home and Guest Scores, 17" Down, Ball On, Yards

to Go, Quarter, 6" Arrow - Possession

Team name options Vinyl, 10" Electronic

Caption options Vinyl

Construction Aluminum enclosure with shatter resistant Lexan digit covers

Accent Options Electronic Team Names, Perimeter striping