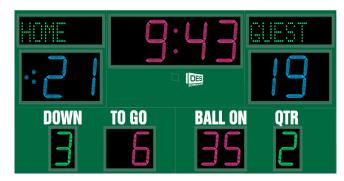

# M8015A

- The M8015A outdoor scoreboard can be adapted for football, lacrosse, track and soccer.
- Built with shatter proof panels, weather-proof coating and superior components.
- High intensity LED digits offer brilliant and superior viewing experience from almost any angle and distance.
- Displays game time up to 99:59, home and guest scores, quarter and includes a built in horn.
- Offers the flexibility to adjust game time display to show 1/10 of a second when the game time is less than 1 second. Also includes interval timer feature to help with training.
- Easily adjusted for other sports when paired with an OES controller.

# Specifications

Compatible sports Football, Track, Lacrosse, Soccer, Rugby, Field Hockey

Weight 719 lbs

**Dimensions** W: 15', H: 7', D: 6"

Digit sizes 22" Time, Home and Guest Scores, 17" Down, Ball On, Yards

to Go, Quarter, 6" Arrow - Possession

Team name options Vinyl, 10" Electronic

Caption options Vinyl

Construction Aluminum enclosure with shatter resistant Lexan digit covers

Accent Options Electronic Team Names, Perimeter striping