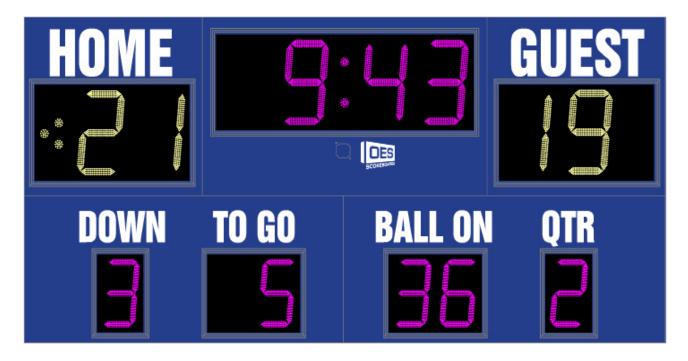

### **Model Options**

M8015AUCV

# Specifications

Compatible sports Football, Track, Lacrosse, Soccer, Rugby, Field Hockey

Weight 719 lbs

**Dimensions** W: 15', H: 7', D: 6"

Digit sizes 22" Time, Home and Guest Scores, 17" Down, Ball On, Yards

to Go, Quarter, 6" Arrow - Possession

Team name options Vinyl, 10" Electronic

Caption options Vinyl

Construction Aluminum enclosure with shatter resistant Lexan digit covers

Accent Options Electronic Team Names, Perimeter striping