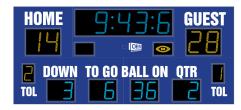

# M8018A

- The M8018A outdoor scoreboard can be adapted for football, lacrosse, track and soccer.
- Built with shatter proof panels, weather-proof coating and superior components.
- High intensity LED digits offer brilliant and superior viewing experience from almost any angle and distance.
- Displays game time up to 99:59, home and guest scores, quarter, down, yards to go, ball on, time outs left, and has football shaped possession markers and includes a built in horn.
- Offers the flexibility to adjust game time display to show 1/10 of a second when the game time is less than 1 second. Also includes interval timer feature to help with training.
- Easily adjusted for other sports when paired with an OES controller.

#### M8018AUCE-TF

M8118AUCV-TF

M8018AUCH-T

M8018AUCV-TF

Football, Track, Lacrosse, Soccer, Rugby, Field Hockey 930 lbs

W: 18', H: 8', D: 6"

22" Time, Home and Guest Scores, 17" Down, Ball On, Yards to Go, Quarter, 14" Time Outs Left, 8" football- Possession

Vinyl, 10" Electronic Vinyl, 10" Electronic 88:88, 88:88:8

Aluminum enclosure with shatter resistant Lexan digit covers 99:59:9 clock and expanded field display for track and field, Electronic Team Names and Captions, Perimeter striping