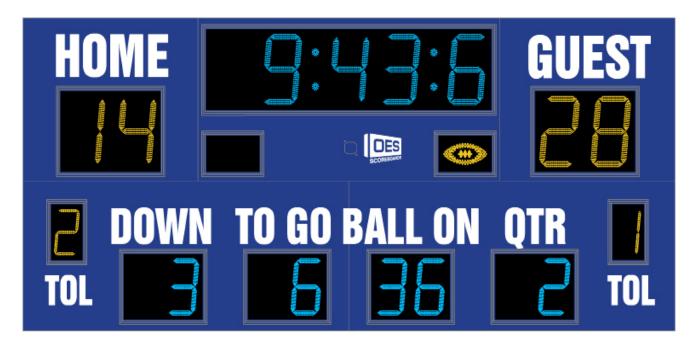

# M8018A

- The M8018A outdoor scoreboard can be adapted for football, lacrosse, track and soccer.
- Built with shatter proof panels, weather-proof coating and superior components.
- High intensity LED digits offer brilliant and superior viewing experience from almost any angle and distance.
- Displays game time up to 99:59, home and guest scores, quarter, down, yards to go, ball on, time outs left, and has football shaped possession markers and includes a built in horn.
- Offers the flexibility to adjust game time display to show 1/10 of a second when the game time is less than 1 second. Also includes interval timer feature to help with training.
- Easily adjusted for other sports when paired with an OES controller.

#### M8018AUCE-TF

M8118AUCV-TF

M8018AUCH-T

M8018AUCV-TF

Football, Track, Lacrosse, Soccer, Rugby, Field Hockey 930 lbs

W: 18', H: 8', D: 6"

22" Time, Home and Guest Scores, 17" Down, Ball On, Yards to Go, Quarter, 14" Time Outs Left, 8" football- Possession