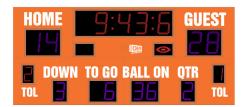

# M8018A

- The M8018A outdoor scoreboard can be adapted for football, lacrosse, track and soccer.
- Built with shatter proof panels, weather-proof coating and superior components.
- High intensity LED digits offer brilliant and superior viewing experience from almost any angle and distance.
- Displays game time up to 99:59, home and guest scores, quarter, down, yards to go, ball on, time outs left, and has football shaped possession markers and includes a built in horn.
- Offers the flexibility to adjust game time display to show 1/10 of a second when the game time is less than 1 second. Also includes interval timer feature to help with training.
- Easily adjusted for other sports when paired with an OES controller.

#### M8018AUCE-TF

M8118AUCV-TF

M8018AUCH-T

M8018AUCV-TF

Football, Track, Lacrosse, Soccer, Rugby, Field Hockey 930 lbs

W: 18', H: 8', D: 6"

22" Time, Home and Guest Scores, 17" Down, Ball On, Yards to Go, Quarter, 14" Time Outs Left, 8" football- Possession

Vinyl, 10" Electronic Vinyl, 10" Electronic 88:88, 88:88:8

Aluminum enclosure with shatter resistant Lexan digit covers 99:59:9 clock and expanded field display for track and field, Electronic Team Names and Captions, Perimeter striping