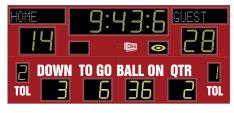

# M8018A

- The M8018A outdoor scoreboard can be adapted for football, lacrosse, track and soccer.
- Built with shatter proof panels, weather-proof coating and superior components.
- High intensity LED digits offer brilliant and superior viewing experience from almost any angle and distance.
- Displays game time up to 99:59, home and guest scores, quarter, down, yards to go, ball on, time outs left, and has football shaped possession markers and includes a built in horn.
- Offers the flexibility to adjust game time display to show 1/10 of a second when the game time is less than 1 second. Also includes interval timer feature to help with training.
- Easily adjusted for other sports when paired with an OES controller.

#### M8018AUCE-TF

M8118AUCV-TF

M8018AUCH-T

M8018AUCV-TF

Football, Track, Lacrosse, Soccer, Rugby, Field Hockey 930 lbs

W: 18', H: 8', D: 6"

22" Time, Home and Guest Scores, 17" Down, Ball On, Yards to Go, Quarter, 14" Time Outs Left, 8" football- Possession

Vinyl, 10" Electronic Vinyl, 10" Electronic 88:88, 88:88:8

Aluminum enclosure with shatter resistant Lexan digit covers 99:59:9 clock and expanded field display for track and field, Electronic Team Names and Captions, Perimeter striping