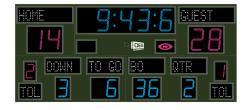

## ColorCast™ Colors

ColorCast digits are designed to illuminate your scoreboard with vibrant color. Whether you choose a single digit color or combine multiple colors on your scoreboard, ColorCast offers more digit color flexibility than anywhere else.

Plus, when integrated with ColorCast Pro, ColorCast digits light up your scoreboard with an infinite number of color choices that can be changed at any time and in moment of the game.

#### White Blue Green Amber Warm White Neon Yellow Green Light Blue Purple Teal Orange Pink