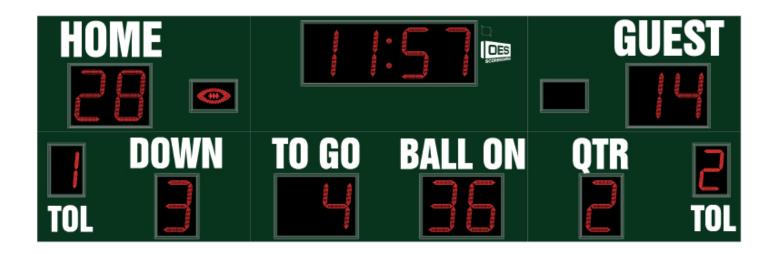

## M8025A

- The M8025A outdoor scoreboard can be adapted for football, lacrosse, track and soccer.
- Built with shatter proof panels, weather-proof coating and superior components.
- High intensity LED digits offer brilliant and superior viewing experience from almost any angle and distance.
- Displays game time up to 99:59, home and guest scores, quarter, down, yards to go, ball on, time outs left, and has football shaped possession markers and includes a built in horn
- Offers the flexibility to adjust game time display to show 1/10 of a second when the game time is less than 1 second. Also includes interval timer feature to help with training.
- Easily adjusted for other sports when paired with an OES controller.

# Specifications

Compatible sports

Weight

**Dimensions** 

Digit sizes

Team name options Caption options Game Clock Options

Construction
Accent Options

Football, Track, Lacrosse, Soccer, Rugby, Field Hockey

1178 lbs

W: 25', H: 8', D: 6"

22" Time, Home and Guest Scores, Down, Ball On, Yards to Go, Quarter, 17" Time Outs Left, 8" football- Possession

Vinyl, 10" Electronic Vinyl, 10" Electronic

88:88, 88:88:8, 88:88:88

Aluminum enclosure with shatter resistant Lexan digit covers

99:59:9 or 99:59:99 clock and expanded field display for track and field, Electronic Team Names and Captions,

Perimeter striping