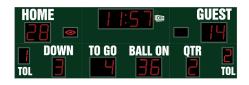

## M8025A

- The M8025A outdoor scoreboard can be adapted for football, lacrosse, track and soccer.
- Built with shatter proof panels, weather-proof coating and superior components.
- High intensity LED digits offer brilliant and superior viewing experience from almost any angle and distance.
- Displays game time up to 99:59, home and guest scores, quarter, down, yards to go, ball on, time outs left, and has football shaped possession markers and includes a built in horn
- Offers the flexibility to adjust game time display to show 1/10 of a second when the game time is less than 1 second. Also includes interval timer feature to help with training.
- Easily adjusted for other sports when paired with an OES controller.

1178 lbs

W: 25', H: 8', D: 6"

22" Time, Home and Guest Scores, Down, Ball On, Yards to Go, Quarter, 17" Time Outs Left, 8" football- Possession

Vinyl, 10" Electronic Vinyl, 10" Electronic

88:88, 88:88:8, 88:88:88