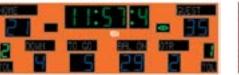

# M8025C

- The M8025C outdoor scoreboard can be adapted for football, lacrosse, track and soccer.
- Built with shatter proof panels, weather-proof coating and superior components. Our commitment to quality and exceptional durability protects your scoreboard investment.
- High intensity LED digits offer brilliant and superior viewing experience from almost any angle and distance.
- Displays game time up to 99:59, home and guest scores, quarter, down, yards to go, ball on, time outs left, and has football shaped possession markers and includes a built in horn.
- Offers the flexibility to adjust game time display to show 1/10 of a second when the game time is less than 1 second. Also includes interval timer feature.
- Easily adjusted for other sports when paired with an OES controller and includes built in support for common track timing software protocols.

## Specifications

Compatible sports Weight Dimensions Digit sizes

Team name options Caption options Game Clock Options Construction Accent Options Football, Track, Lacrosse, Soccer, Rugby, Field Hockey 1209 lbs W: 25', H: 8', D: 6" 30" Time, 22" Home and Guest Scores, Down, Ball On, Yards to Go, Quarter, 17" Time Outs Left, 8" football- Possession Vinyl, 10" Electronic Vinyl, 10" Electronic 88:88, 88:88:8 Aluminum enclosure with shatter resistant Lexan digit covers 99:59:9 clock and expanded field display for track and field,