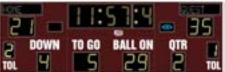

# M8025C

- The M8025C outdoor scoreboard can be adapted for football, lacrosse, track and soccer.
- Built with shatter proof panels, weather-proof coating and superior components. Our commitment to quality and exceptional durability protects your scoreboard investment.
- High intensity LED digits offer brilliant and superior viewing experience from almost any angle and distance.
- Displays game time up to 99:59, home and guest scores, quarter, down, yards to go, ball on, time outs left, and has football shaped possession markers and includes a built in horn.
- Offers the flexibility to adjust game time display to show 1/10 of a second when the game time is less than 1 second. Also includes interval timer feature.
- Easily adjusted for other sports when paired with an OES controller and includes built in support for common track timing software protocols.

## Specifications

Compatible sports Weight Dimensions Digit sizes

Team name options Caption options Game Clock Options Construction Accent Options Football, Track, Lacrosse, Soccer, Rugby, Field Hockey 1209 lbs W: 25', H: 8', D: 6" 30" Time, 22" Home and Guest Scores, Down, Ball On, Yards to Go, Quarter, 17" Time Outs Left, 8" football- Possession Vinyl, 10" Electronic Vinyl, 10" Electronic 88:88, 88:88:8 Aluminum enclosure with shatter resistant Lexan digit covers 99:59:9 clock and expanded field display for track and field,