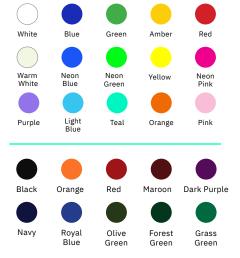

## ColorCast<sup>™</sup> Colors

ColorCast digits are designed to illuminate your scoreboard with vibrant color. Whether you choose a single digit color or combine multiple colors on your scoreboard, ColorCast offers more digit color flexibility than anywhere else.

## Popular Enclosure Colors

Our scoreboard enclosures are known for their color brightness, fade resistance and durability.

Don't see your ideal color choice? We'll use our custom color-matching process to determine the perfect color match.