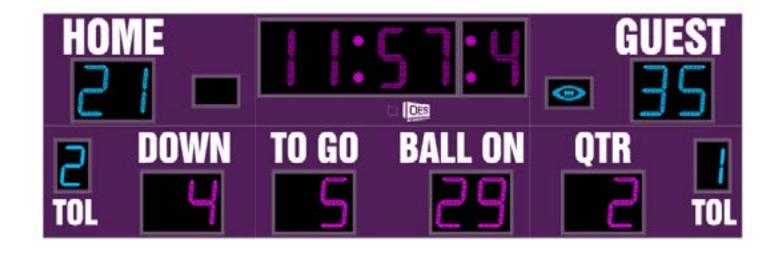

# M8025C

- The M8025C outdoor scoreboard can be adapted for football, lacrosse, track and soccer.
- Built with shatter proof panels, weather-proof coating and superior components. Our commitment to quality and exceptional durability protects your scoreboard investment.
- High intensity LED digits offer brilliant and superior viewing experience from almost any angle and distance.
- Displays game time up to 99:59, home and guest scores, quarter, down, yards to go, ball on, time outs left, and has football shaped possession markers and includes a built in horn.
- Offers the flexibility to adjust game time display to show 1/10 of a second when the game time is less than 1 second. Also includes interval timer feature.
- Easily adjusted for other sports when paired with an OES controller and includes built in support for common track timing software protocols.

## Specifications

Compatible sports Weight Dimensions Digit sizes

Team name options Caption options Game Clock Options Construction Accent Options Football, Track, Lacrosse, Soccer, Rugby, Field Hockey 1209 lbs W: 25', H: 8', D: 6" 30" Time, 22" Home and Guest Scores, Down, Ball On, Yards to Go, Quarter, 17" Time Outs Left, 8" football- Possession Vinyl, 10" Electronic Vinyl, 10" Electronic 88:88, 88:88:8 Aluminum enclosure with shatter resistant Lexan digit covers 99:59:9 clock and expanded field display for track and field,