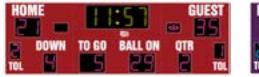

# M8025C

- The M8025C outdoor scoreboard can be adapted for football, lacrosse, track and soccer.
- Built with shatter proof panels, weather-proof coating and superior components. Our commitment to quality and exceptional durability protects your scoreboard investment.
- High intensity LED digits offer brilliant and superior viewing experience from almost any angle and distance.
- Displays game time up to 99:59, home and guest scores, quarter, down, yards to go, ball on, time outs left, and has football shaped possession markers and includes a built in horn.
- Offers the flexibility to adjust game time display to show 1/10 of a second when the game time is less than 1 second. Also includes interval timer feature.
- Easily adjusted for other sports when paired with an OES controller and includes built in support for common track timing software protocols.

## Specifications

Compatible sports Weight Dimensions Digit sizes

Team name options Caption options Game Clock Options Construction Accent Options Football, Track, Lacrosse, Soccer, Rugby, Field Hockey 1209 lbs W: 25', H: 8', D: 6" 30" Time, 22" Home and Guest Scores, Down, Ball On, Yards to Go, Quarter, 17" Time Outs Left, 8" football- Possession Vinyl, 10" Electronic Vinyl, 10" Electronic 88:88, 88:88:8 Aluminum enclosure with shatter resistant Lexan digit covers 99:59:9 clock and expanded field display for track and field,