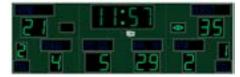

# M8025C

- The M8025C outdoor scoreboard can be adapted for football, lacrosse, track and soccer.
- Built with shatter proof panels, weather-proof coating and superior components. Our commitment to quality and exceptional durability protects your scoreboard investment.
- High intensity LED digits offer brilliant and superior viewing experience from almost any angle and distance.
- Displays game time up to 99:59, home and guest scores, quarter, down, yards to go, ball on, time outs left, and has football shaped possession markers and includes a built in horn.
- Offers the flexibility to adjust game time display to show 1/10 of a second when the game time is less than 1 second. Also includes interval timer feature.
- Easily adjusted for other sports when paired with an OES controller and includes built in support for common track timing software protocols.

## Specifications

Compatible sports Weight Dimensions Digit sizes

Team name options Caption options Game Clock Options Construction Accent Options Football, Track, Lacrosse, Soccer, Rugby, Field Hockey 1209 lbs W: 25', H: 8', D: 6" 30" Time, 22" Home and Guest Scores, Down, Ball On, Yards to Go, Quarter, 17" Time Outs Left, 8" football- Possession Vinyl, 10" Electronic Vinyl, 10" Electronic 88:88, 88:88:8 Aluminum enclosure with shatter resistant Lexan digit covers 99:59:9 clock and expanded field display for track and field,