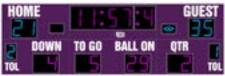

# M8025C

- The M8025C outdoor scoreboard can be adapted for football, lacrosse, track and soccer.
- Built with shatter proof panels, weather-proof coating and superior components. Our commitment to quality and exceptional durability protects your scoreboard investment.
- High intensity LED digits offer brilliant and superior viewing experience from almost any angle and distance.
- Displays game time up to 99:59, home and guest scores, quarter, down, yards to go, ball on, time outs left, and has football shaped possession markers and includes a built in horn.
- Offers the flexibility to adjust game time display to show 1/10 of a second when the game time is less than 1 second. Also includes interval timer feature.
- Easily adjusted for other sports when paired with an OES controller and includes built in support for common track timing software protocols.

## Specifications

Compatible sports Weight Dimensions Digit sizes

Team name options Caption options Game Clock Options Construction Accent Options Football, Track, Lacrosse, Soccer, Rugby, Field Hockey 1209 lbs W: 25', H: 8', D: 6" 30" Time, 22" Home and Guest Scores, Down, Ball On, Yards to Go, Quarter, 17" Time Outs Left, 8" football- Possession Vinyl, 10" Electronic Vinyl, 10" Electronic 88:88, 88:88:8 Aluminum enclosure with shatter resistant Lexan digit covers 99:59:9 clock and expanded field display for track and field,