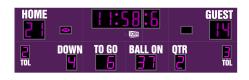

- The M8032A outdoor scoreboard can be adapted for football, lacrosse, track and soccer.
- Built with shatter proof panels, weather-proof coating and superior components.
- High intensity LED digits offer brilliant and superior viewing experience from almost any angle and distance.
- Displays game time up to 99:59, home and guest scores, quarter, down, yards to go, ball on, time outs left.
- Includes football shaped possession markers and built in horn.
- Adjust game time display to show 1/10 of a second when the game time is less than 1 second. Also has interval timer feature.
- Easily adjusted for other sports when paired with an OES controller.
- Includes built in support for common track timing software protocols.

# Specifications

Compatible sports Weight Dimensions Digit sizes

Team name options Caption options Game Clock Options Construction Accent Options Football, Track, Lacrosse, Soccer, Rugby, Field Hockey 1519 lbs W: 32', H: 9'4", D: 6" 30" Time, Home and Guest Scores, 22" Down, Ball On, Yards to Go, Quarter, 17" Time Outs Left, 8" football- Possession Vinyl, 10" Electronic Vinyl, 10" Electronic 88:88, 88:88:8 Aluminum enclosure with shatter resistant Lexan digit covers 99:59:9 clock and expanded field display for track and field, Electronic Team Names and Captions, Sponsorship panel