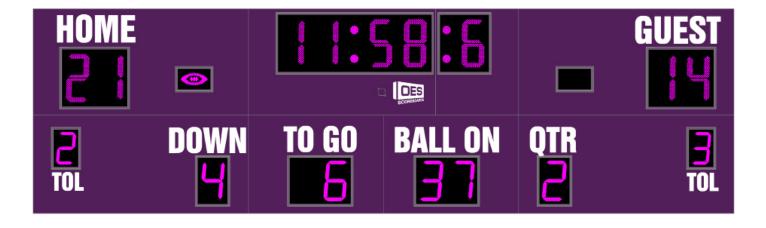

- The M8032A outdoor scoreboard can be adapted for football, lacrosse, track and soccer.
- Built with shatter proof panels, weather-proof coating and superior components.
- High intensity LED digits offer brilliant and superior viewing experience from almost any angle and distance.
- Displays game time up to 99:59, home and guest scores, quarter, down, yards to go, ball on, time outs left.
- Includes football shaped possession markers and built in horn.
- Adjust game time display to show 1/10 of a second when the game time is less than 1 second. Also has interval timer feature.
- Easily adjusted for other sports when paired with an OES controller.
- Includes built in support for common track timing software protocols.

# Specifications

Compatible sports Weight Dimensions Digit sizes

Team name options Caption options Game Clock Options Construction Accent Options Football, Track, Lacrosse, Soccer, Rugby, Field Hockey 1519 lbs W: 32', H: 9'4", D: 6" 30" Time, Home and Guest Scores, 22" Down, Ball On, Yards to Go, Quarter, 17" Time Outs Left, 8" football- Possession Vinyl, 10" Electronic Vinyl, 10" Electronic 88:88, 88:88:8 Aluminum enclosure with shatter resistant Lexan digit covers 99:59:9 clock and expanded field display for track and field, Electronic Team Names and Captions, Sponsorship panel