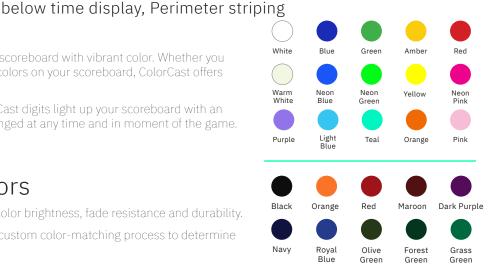

## ColorCast™ Colors

ColorCast digits are designed to illuminate your scoreboard with vibrant color. Whether you choose a single digit color or combine multiple colors on your scoreboard, ColorCast offers more digit color flexibility than anywhere else.

Plus, when integrated with ColorCast Pro, ColorCast digits light up your scoreboard with an infinite number of color choices that can be changed at any time and in moment of the game.

## Popular Enclosure Colors

Our scoreboard enclosures are known for their color brightness, fade resistance and durability.

Don't see your ideal color choice? We'll use our custom color-matching process to determine the perfect color match.