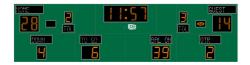

# M8036A

- The M8036A outdoor scoreboard can be adapted for football, lacrosse, track and soccer.
- Built with shatter proof panels, weather-proof coating and superior components.
- High intensity LED digits offer brilliant and superior viewing experience from almost any angle and distance.
- Displays game time up to 99:59, home and guest scores, quarter, down, yards to go, ball on, time outs left.
- Includes football shaped possession markers and built in horn.
- Offers the flexibility to adjust game time display to show 1/10 of a second when the game time is less than 1 second. Also includes interval timer feature to help with training.
- Easily adjusted for other sports when paired with an OES controller and includes built in support for common track timing software protocols.

Construction

**Accent Options** 

Football, Track, Lacrosse, Soccer, Rugby, Field Hockey

1364 lbs

W: 36', H: 9'4", D: 6"

30" Time, Home and Guest Scores, 22" Down, Ball On, Yards to Go, Quarter, 17" Time Outs Left, 8" football- Possession

Vinyl, 10" Electronic

Vinyl, 10" Electronic

88:88, 88:88:8

Aluminum enclosure with shatter resistant Lexan digit covers 99:59:9 clock and expanded field display for track and field, Electronic Team Names and Captions, Sponsorship panel