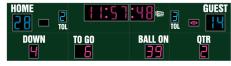

# M8036A

- The M8036A outdoor scoreboard can be adapted for football, lacrosse, track and soccer.
- Built with shatter proof panels, weather-proof coating and superior components.
- High intensity LED digits offer brilliant and superior viewing experience from almost any angle and distance.
- Displays game time up to 99:59, home and guest scores, quarter, down, yards to go, ball on, time outs left.
- Includes football shaped possession markers and built in horn.
- Offers the flexibility to adjust game time display to show 1/10 of a second when the game time is less than 1 second. Also includes interval timer feature to help with training.
- Easily adjusted for other sports when paired with an OES controller and includes built in support for common track timing software protocols.

Construction

**Accent Options** 

Football, Track, Lacrosse, Soccer, Rugby, Field Hockey

1364 lbs

W: 36', H: 9'4", D: 6"

30" Time, Home and Guest Scores, 22" Down, Ball On, Yards to Go, Quarter, 17" Time Outs Left, 8" football- Possession

Vinyl, 10" Electronic

Vinyl, 10" Electronic

88:88, 88:88:8

Aluminum enclosure with shatter resistant Lexan digit covers 99:59:9 clock and expanded field display for track and field, Electronic Team Names and Captions, Sponsorship panel