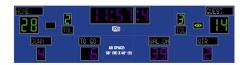

# M8036A

- The M8036A outdoor scoreboard can be adapted for football, lacrosse, track and soccer.
- Built with shatter proof panels, weather-proof coating and superior components.
- High intensity LED digits offer brilliant and superior viewing experience from almost any angle and distance.
- Displays game time up to 99:59, home and guest scores, quarter, down, yards to go, ball on, time outs left.
- Includes football shaped possession markers and built in horn.
- Offers the flexibility to adjust game time display to show 1/10 of a second when the game time is less than 1 second. Also includes interval timer feature to help with training.
- Easily adjusted for other sports when paired with an OES controller and includes built in support for common track timing software protocols.

Construction

**Accent Options** 

Football, Track, Lacrosse, Soccer, Rugby, Field Hockey

1364 lbs

W: 36', H: 9'4", D: 6"

30" Time, Home and Guest Scores, 22" Down, Ball On, Yards to Go, Quarter, 17" Time Outs Left, 8" football- Possession

Vinyl, 10" Electronic

Vinyl, 10" Electronic

88:88, 88:88:8

Aluminum enclosure with shatter resistant Lexan digit covers 99:59:9 clock and expanded field display for track and field, Electronic Team Names and Captions, Sponsorship panel