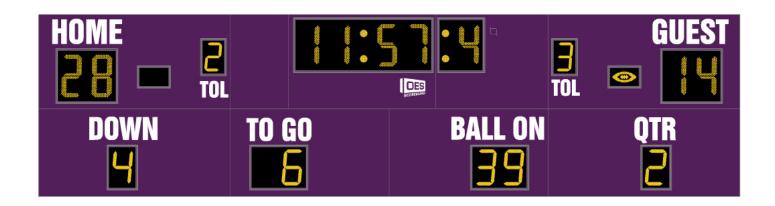

# M8036A

- The M8036A outdoor scoreboard can be adapted for football, lacrosse, track and soccer.
- Built with shatter proof panels, weather-proof coating and superior components.
- High intensity LED digits offer brilliant and superior viewing experience from almost any angle and distance.
- Displays game time up to 99:59, home and guest scores, quarter, down, yards to go, ball on, time outs left.
- Includes football shaped possession markers and built in horn.
- Offers the flexibility to adjust game time display to show 1/10 of a second when the game time is less than 1 second. Also includes interval timer feature to help with training.
- Easily adjusted for other sports when paired with an OES controller and includes built in support for common track timing software protocols.

Construction

**Accent Options** 

Football, Track, Lacrosse, Soccer, Rugby, Field Hockey

1364 lbs

W: 36', H: 9'4", D: 6"

30" Time, Home and Guest Scores, 22" Down, Ball On, Yards to Go, Quarter, 17" Time Outs Left, 8" football- Possession

Vinyl, 10" Electronic

Vinyl, 10" Electronic

88:88, 88:88:8

Aluminum enclosure with shatter resistant Lexan digit covers 99:59:9 clock and expanded field display for track and field, Electronic Team Names and Captions, Sponsorship panel