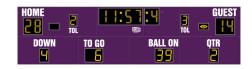

# M8036A

- The M8036A outdoor scoreboard can be adapted for football, lacrosse, track and soccer.
- Built with shatter proof panels, weather-proof coating and superior components.
- High intensity LED digits offer brilliant and superior viewing experience from almost any angle and distance.
- Displays game time up to 99:59, home and guest scores, quarter, down, yards to go, ball on, time outs left.
- Includes football shaped possession markers and built in horn.
- Offers the flexibility to adjust game time display to show 1/10 of a second when the game time is less than 1 second. Also includes interval timer feature to help with training.
- Easily adjusted for other sports when paired with an OES controller and includes built in support for common track timing software protocols.

Construction

**Accent Options** 

Football, Track, Lacrosse, Soccer, Rugby, Field Hockey

1364 lbs

W: 36', H: 9'4", D: 6"

30" Time, Home and Guest Scores, 22" Down, Ball On, Yards to Go, Quarter, 17" Time Outs Left, 8" football- Possession

Vinyl, 10" Electronic

Vinyl, 10" Electronic

88:88, 88:88:8

Aluminum enclosure with shatter resistant Lexan digit covers 99:59:9 clock and expanded field display for track and field, Electronic Team Names and Captions, Sponsorship panel