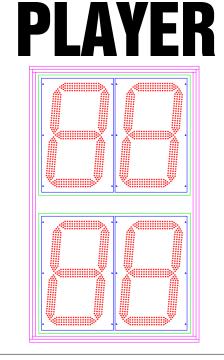

## Scoreboard Specifications

Overall size: 20' (W) x 5' (H) x 6" (D) Approximate Weight: 586 lbs

17" LED Digits for PLAYER, PENTALY

9" White Vinyl Lettering for PLAYER, PENALTY

## All LED digits include the following:

- \* Shatter Resistant Lexan cover
- \* Conformal coating to protect from environmental conditions
- \* Surface Mount Technology LEDs allowing for wider viewing angle