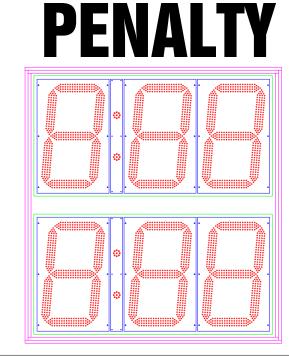

## Scoreboard Specifications

Overall size: 20' (W) x 5' (H) x 6" (D) Approximate Weight: 586 lbs

17" LED Digits for PLAYER, PENTALY

9" White Vinyl Lettering for PLAYER, PENALTY

## All LED digits include the following:

- \* Shatter Resistant Lexan cover
- \* Conformal coating to protect from environmental conditions
- \* Surface Mount Technology LEDs allowing for wider viewing angle