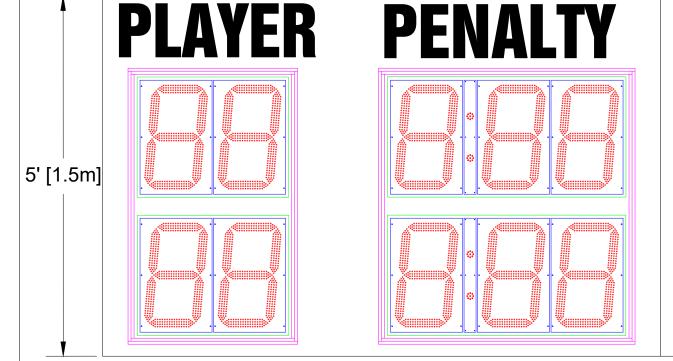

## Scoreboard Specifications

Overall size: 20' (W) x 5' (H) x 6" (D) Approximate Weight: 586 lbs

17" LED Digits for PLAYER, PENTALY

9" White Vinyl Lettering for PLAYER, PENALTY

## All LED digits include the following:

- \* Shatter Resistant Lexan cover
- \* Conformal coating to protect from environmental conditions
- \* Surface Mount Technology LEDs allowing for wider viewing angle