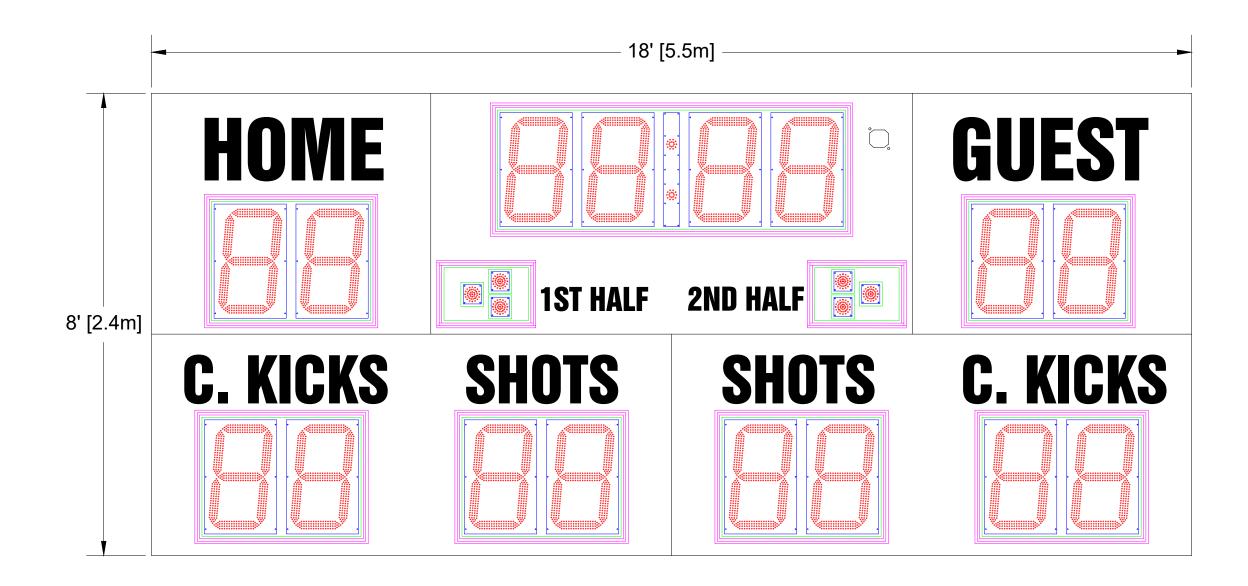

Scoreboard Specifications

Overall size: 18' (W) x 8' (H) x 6" (D) Approximate Weight: 804 lbs

**22"** LED Digits for ALL **6"** LED Arrows

13" White Vinyl Lettering for HOME, GUEST10" White Vinyl Lettering for SHOTS, C. KICKS5" White Vinyl Lettering for 1ST HALF, 2ND HALF

## All LED digits include the following:

- \* Shatter Resistant Lexan cover
- \* Conformal coating to protect from environmental conditions
- \* Surface Mount Technology LEDs allowing for wider viewing angle

**Electrical Specifications** 

Incoming Mains Power: (1x) 120VAC (+/-10%) 1 Phase, 2 Wire, 60Hz / 20

Amps. Requires an earth ground connection.

Incoming Mains Power and Data Location: Behind the C. KICKS Digit