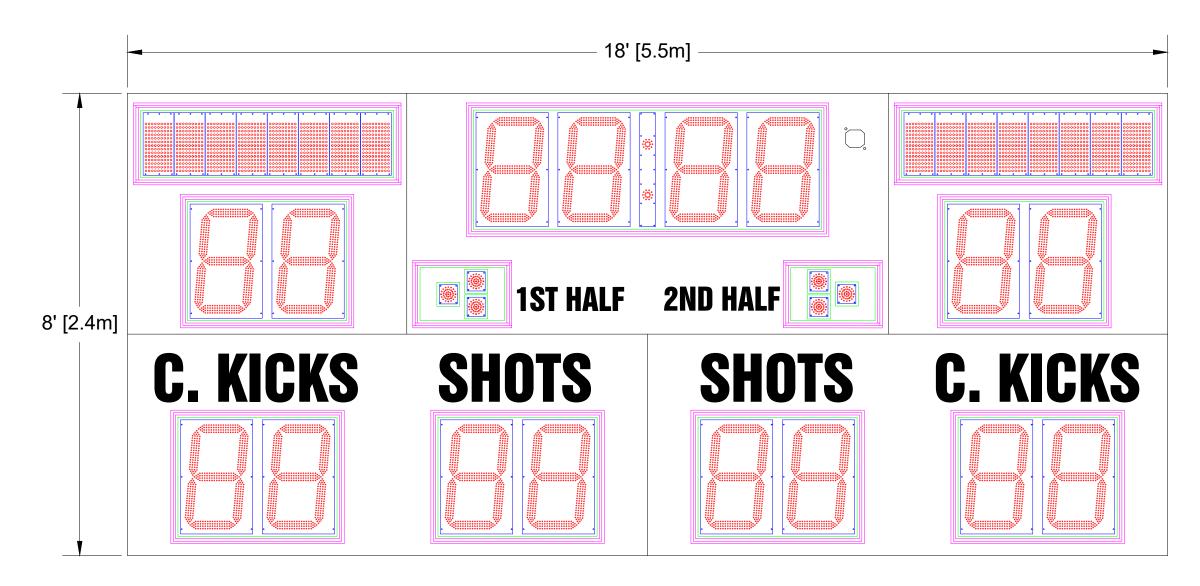

**Scoreboard Specifications** 

Overall size: 18' (W) x 8' (H) x 6" (D) Approximate Weight: 844 lbs

22" LED Digits for ALL 2" LED DOTS

10" Electronic Team Names of 8 characters

10" White Vinyl Lettering for SHOTS, C. KICKS5" White Vinyl Lettering for 1ST HALF, 2ND HALF

## All LED digits include the following:

- \* Shatter Resistant Lexan cover
- \* Conformal coating to protect from environmental conditions
- \* Surface Mount Technology LEDs allowing for wider viewing angle

Electrical Specifications

**Incoming Mains Power:** (2x) 120VAC (+/-10%) 1 Phase, 2 Wire, 60Hz / 15 Amps.

Requires an earth ground connection.

Incoming Mains Power and Data Location: Behind the C. KICKS Digit