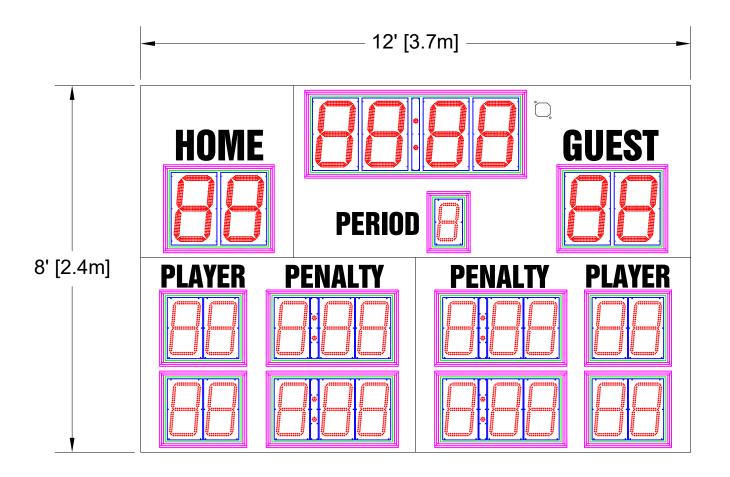

## Scoreboard Specifications

Overall size: 12' (W) x 8' (H) x 6" (D)

Approximate Weight: 503 lbs

Incoming Mains Power: (1x) 120VAC (+/-10%) 1 Phase, 2 Wire, 60Hz / 15 Amps. Requires an earth ground connection.

Incoming Mains Power and Data Location: Behind the [TIME] Digit(s).

17" LED Digits for TIME, SCORE

14" LED Digits for PLAYER, PENALTY

10" LED Digits for PERIOD

8" White Vinyl Lettering for HOME, GUEST 6" White Vinyl Lettering for PERIOD, PLAYER, PENALTY

## All LED digits include the following:

- \* Shatter Resistant Lexan cover
- \* Conformal coating to protect from environmental conditions
- \* Surface Mount Technology LEDs allowing for wider viewing angle