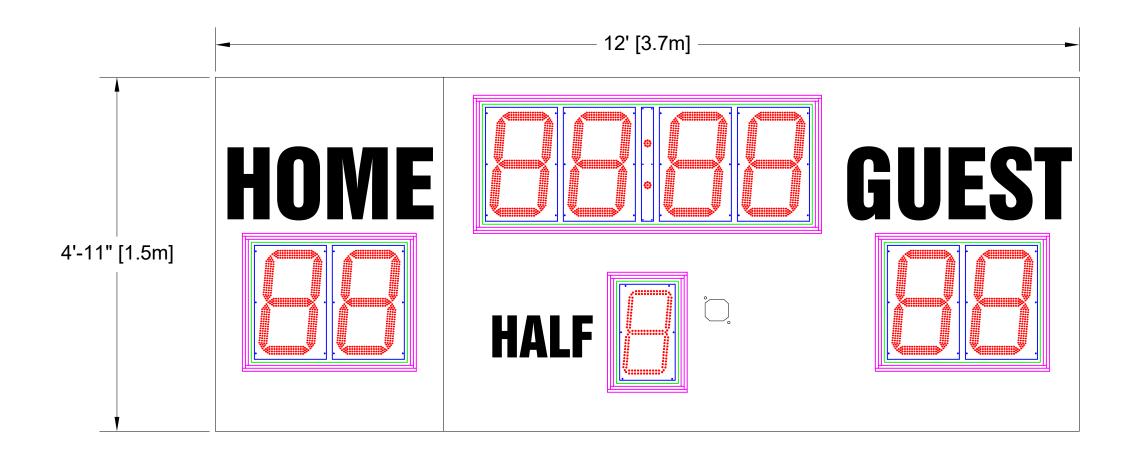

## Scoreboard Specifications

Overall size: 12' (W) x 4'-11 (H) x 6" (D)

Approximate Weight: 294 lbs

Incoming Mains Power: (1x) 120VAC (+/-10%) 1 Phase, 2 Wire, 60Hz / 8 Amps. Requires an earth ground connection.

Incoming Mains Power and Data Location: Behind the HALF Digit(s).

17" LED Digits for TIME, SCORE

14" LED Digits for HALF

12" White Vinyl Lettering for HOME, GUEST

7" White Vinyl Lettering for HALF

## All LED digits include the following:

- \* Shatter Resistant Lexan cover
- \* Conformal coating to protect from environmental conditions
- \* Surface Mount Technology LEDs allowing for wider viewing angle