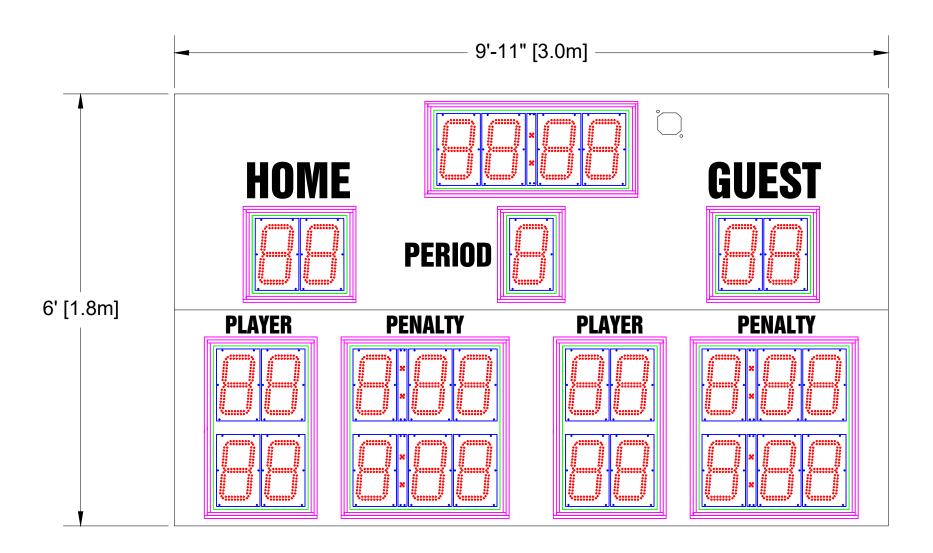

## **Scoreboard Specifications**

Overall size: 10' (W) x 6' (H) x 6" (D) Approximate Weight: 326 lbs

Incoming Mains Power: (1x) 120VAC (+/-10%) 1 Phase, 2 Wire, 60Hz / 15 Amps. Requires an earth ground connection.

Incoming Mains Power and Data Location: Behind the PERIOD Digit(s).

10" LED Digits for ALL

6" White Vinyl Lettering for HOME, GUEST

4" White Vinyl Lettering for PERIOD

3" White Vinyl Lettering for PLAYER, PENALTY

## All LED digits include the following:

- \* Shatter Resistant Lexan cover
- \* Conformal coating to protect from environmental conditions
- Surface Mount Technology LEDs allowing for wider viewing angle