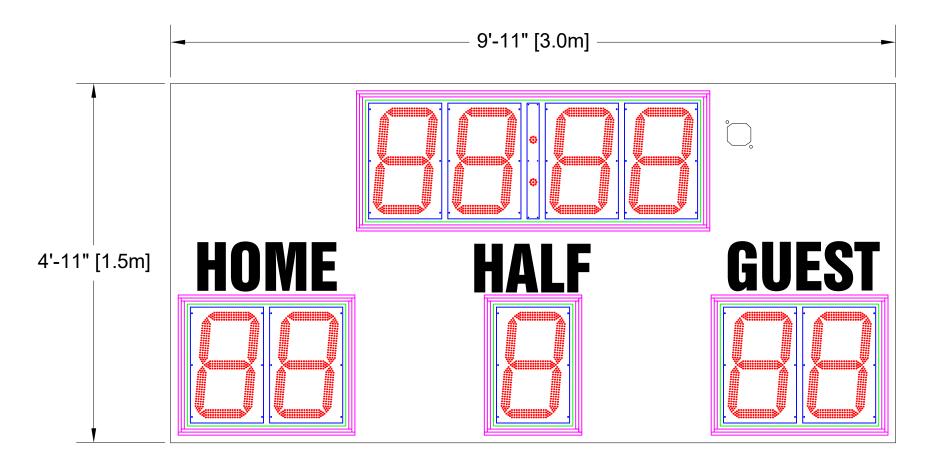

**Scoreboard Specifications** 

Overall size: 9'11" (W) x 4'11" (H) x 6" (D) Approximate Weight: 243 lbs Incoming Mains Power: (1x) 120VAC (+/-10%) 1 Phase, 2 Wire, 60Hz / 8 Amps. Requires an earth ground connection. Incoming Mains Power and Data Location: Behind the [TIME] Digit(s).

17" LED Digits for ALL

8" White Vinyl Lettering for ALL

All LED digits include the following:

- \* Shatter Resistant Lexan cover
- \* Conformal coating to protect from environmental conditions
- \* Surface Mount Technology LEDs allowing for wider viewing angle