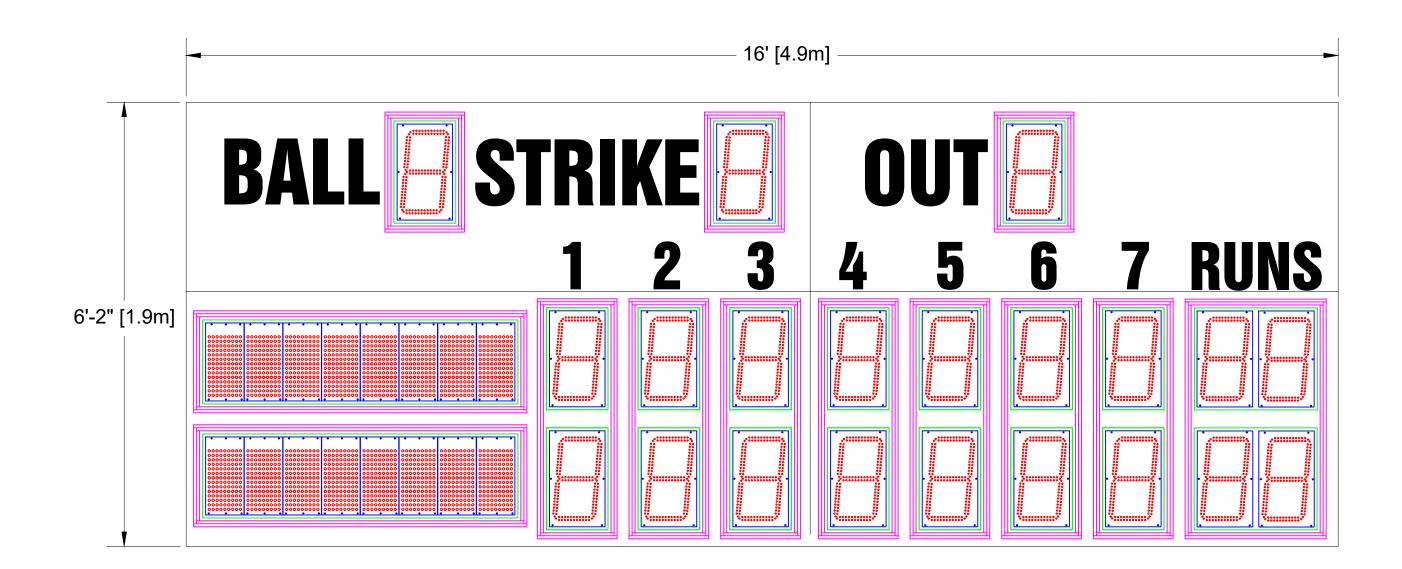

14" LED Digits for INNINGS, RUNS, BALL, STRIKE, OUT

10" Electronic Tean Names at 8 CH

11" White Vinyl Lettering for BALL, STRIKE, OUT

8" White Vinyl Lettering for INNINGS, RUNS

- \* Shatter Resistant Lexan cover
- Conformal coating to protect from environmental conditions
- Surface Mount Technology LEDs allowing for wider viewing angle

Overall Size: 16' (W) x 6'-2" (H) x 6" (D)

Approximate Weight: 669 lbs

Incoming Mains Power: (1x) 120VAC (+/-10%) 1 Phase, 2 Wire, 60Hz / 20 Amps. Requires an earth ground connection.

Incoming Mains Power and Data Location: Behind the 6th Inning Digit