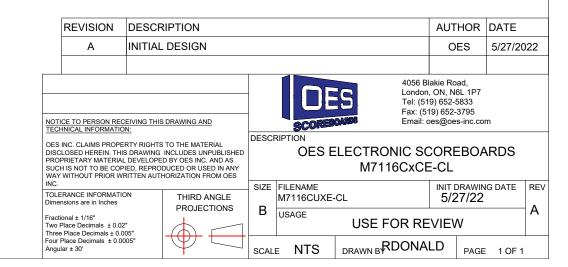

14" LED Digits for INNINGS, RUNS, BALL, STRIKE, OUT, AT BAT

10" Electronic Tean Names at 8 CH

11" White Vinyl Lettering for BALL, STRIKE, OUT 8" White Vinyl Lettering for INNINGS, RUNS, AT BAT

- \* Shatter Resistant Lexan cover
- \* Conformal coating to protect from environmental conditions
- \* Surface Mount Technology LEDs allowing for wider viewing angle

Overall Size: 16' (W) x 6'-2" (H) x 6" (D)

Approximate Weight: 678 lbs

Incoming Mains Power: (1x) 120VAC (+/-10%) 1 Phase, 2 Wire, 60Hz / 20 Amps. Requires an earth ground connection.

Incoming Main Power and Data Location: Behind the 6th Inning