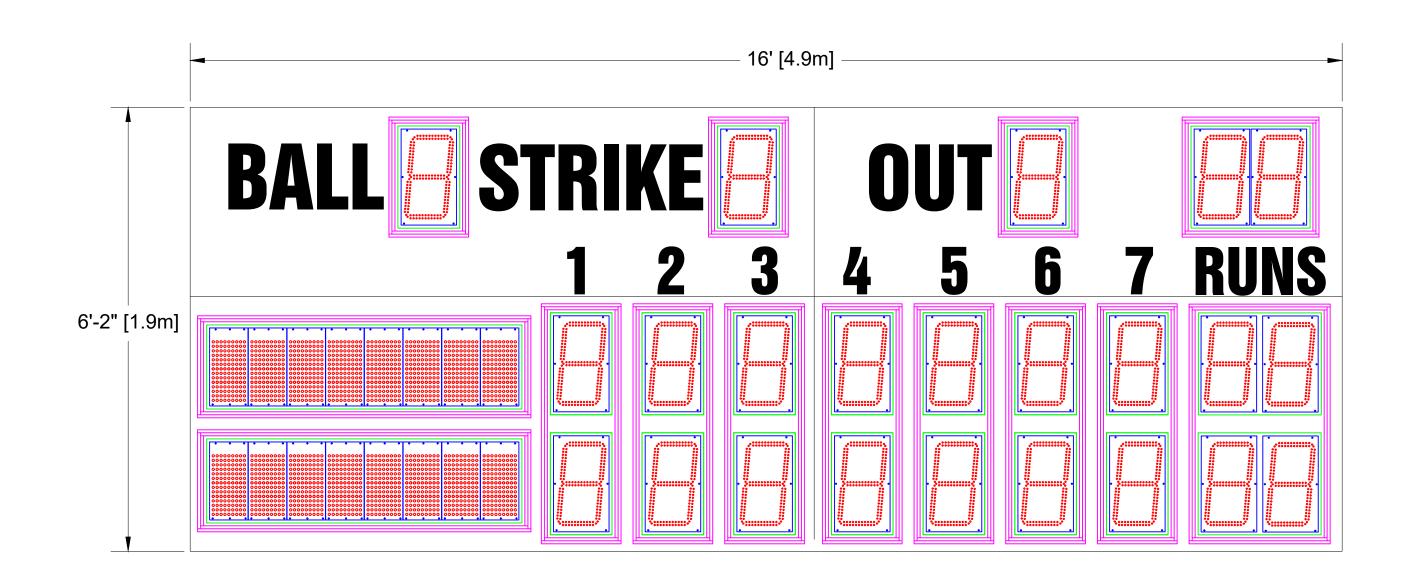

14" LED Digits for INNINGS, RUNS, BALL, STRIKE, OUT, PC

10" Electronic Tean Names at 8 CH

11" White Vinyl Lettering for BALL, STRIKE, OUT

8" White Vinyl Lettering for INNINGS, RUNS, PC

- \* Shatter Resistant Lexan cover
- \* Conformal coating to protect from environmental conditions
- Surface Mount Technology LEDs allowing for wider viewing angle