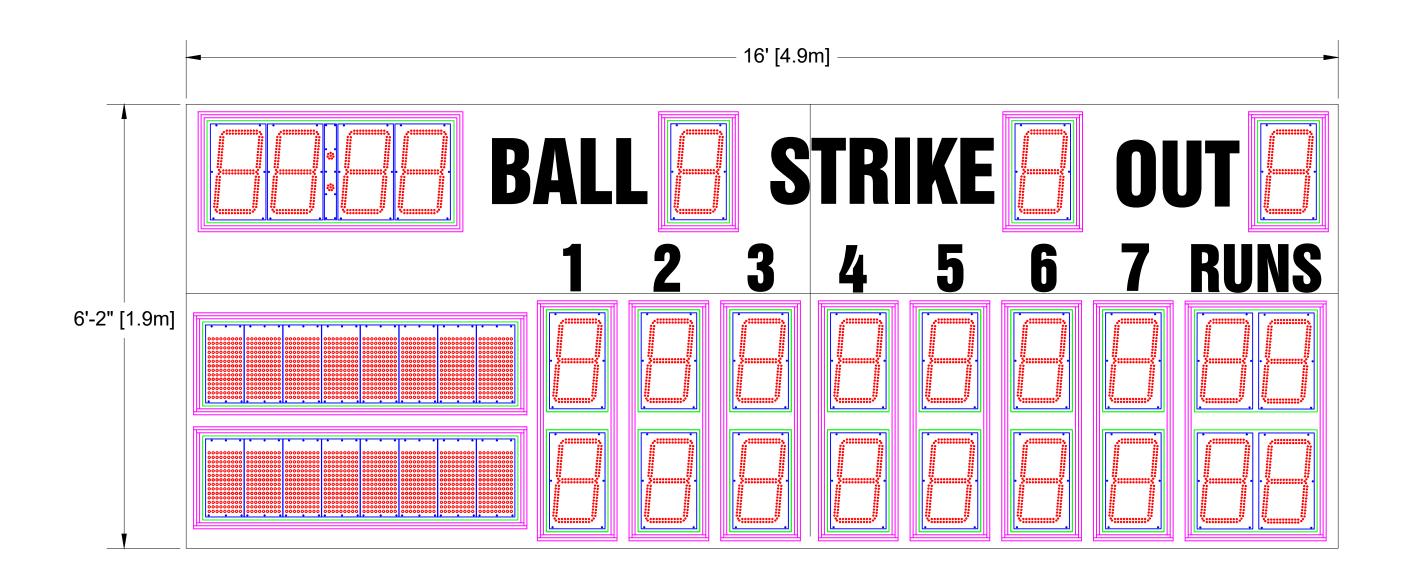

14" LED Digits for INNINGS, RUNS, BALL, STRIKE, OUT

10" Electronic Tean Names at 8 CH

11" White Vinyl Lettering for BALL, STRIKE, OUT

8" White Vinyl Lettering for INNINGS, RUNS

- \* Shatter Resistant Lexan cover
- Conformal coating to protect from environmental conditions
- Surface Mount Technology LEDs allowing for wider viewing angle

Overall Size: 16' (W) x 6'-2" (H) x 6" (D)

Approximate Weight: 669 lbs

Incoming Mains Power: (1x) 120VAC (+/-10%) 1 Phase, 2 Wire, 60Hz / 20 Amps. Requires an earth ground connection.

Incoming Mains Power and Data Location: Behind the 6th Inning Digit