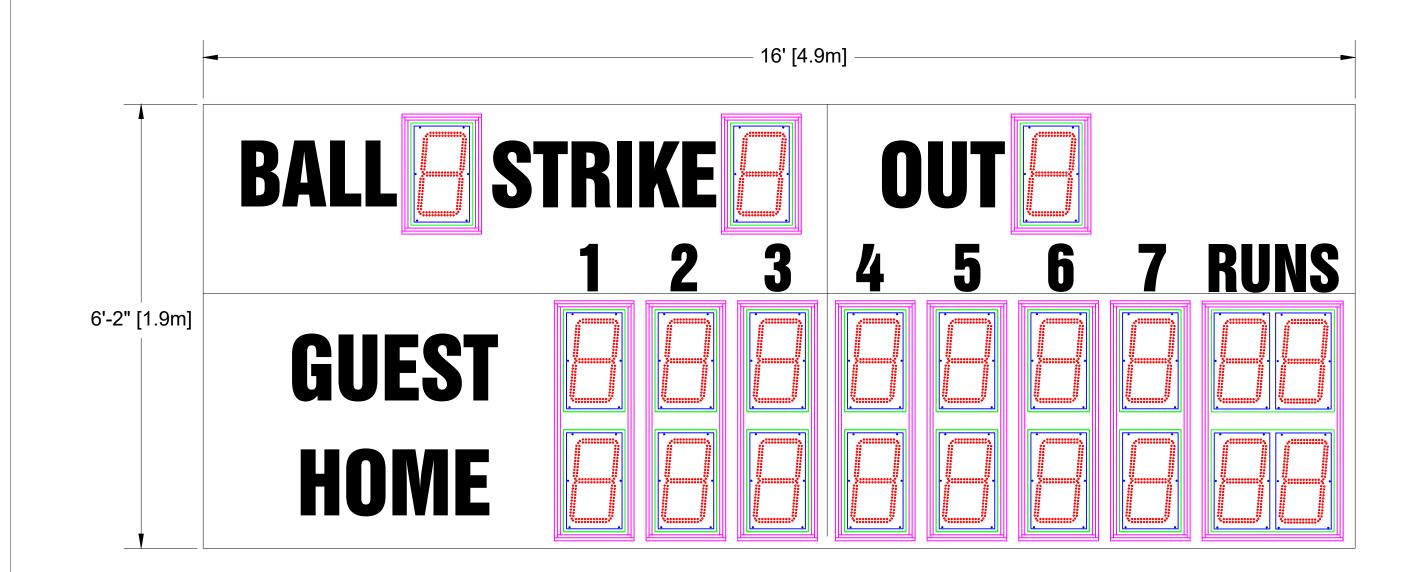

14" LED Digits for INNINGS, RUNS, BALL, STRIKE, OUT

11" White Vinyl Lettering for BALL, STRIKE, OUT, HOME, GUEST 8" White Vinyl Lettering for INNINGS, RUNS

- \* Shatter Resistant Lexan cover
- Conformal coating to protect from environmental conditions
- \* Surface Mount Technology LEDs allowing for wider viewing angle