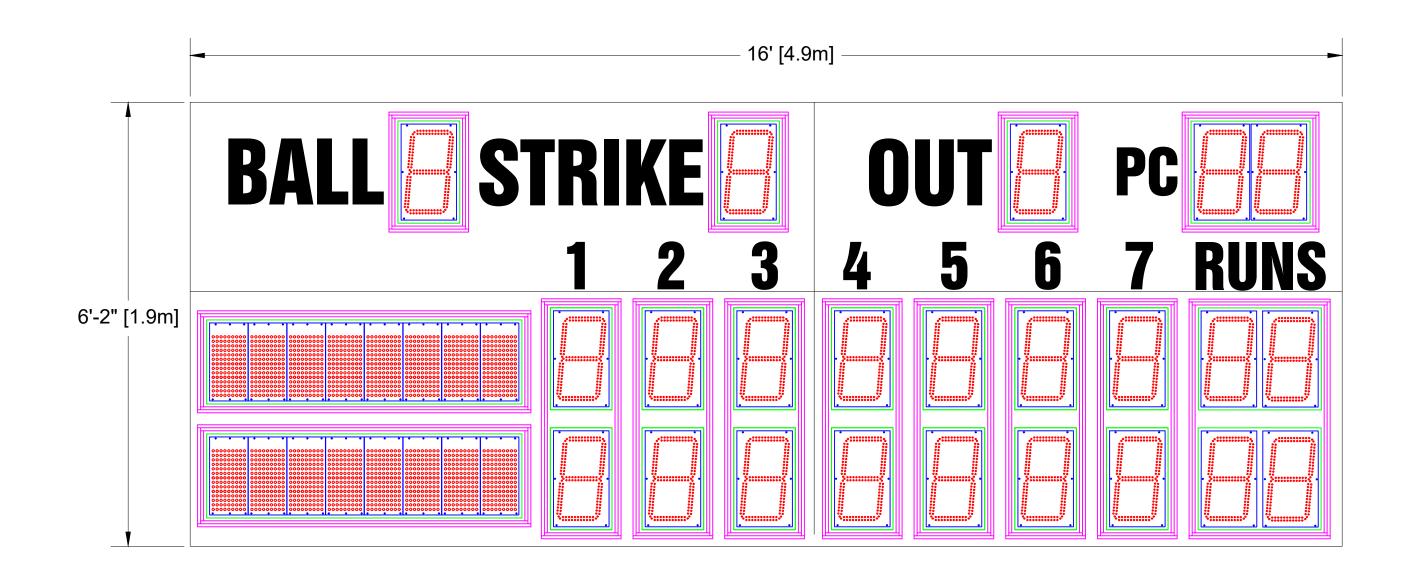

14" LED Digits for INNINGS, RUNS, BALL, STRIKE, OUT, PC

10" Electronic Tean Names at 8 CH

11" White Vinyl Lettering for BALL, STRIKE, OUT

8" White Vinyl Lettering for INNINGS, RUNS, PC

- \* Shatter Resistant Lexan cover
- \* Conformal coating to protect from environmental conditions
- Surface Mount Technology LEDs allowing for wider viewing angle

Overall Size: 16' (W) x 6'-2" (H) x 6" (D)

Approximate Weight: 669 lbs

Incoming Mains Power: (1x) 120VAC (+/-10%) 1 Phase, 2 Wire, 60Hz / 20 Amps. Requires an earth ground connection.

Incoming Mains Power and Data Location: Behind the 6th Inning Digit