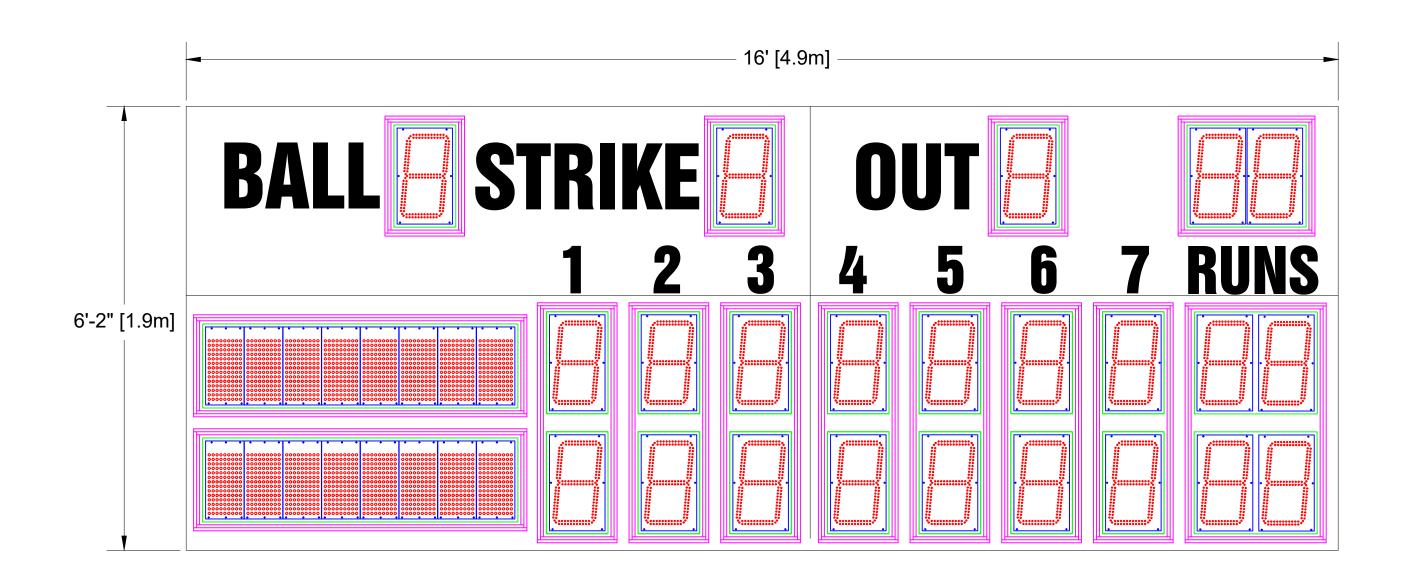

14" LED Digits for INNINGS, RUNS, BALL, STRIKE, OUT, CLOCK

10" Electronic Tean Names at 8 CH

11" White Vinyl Lettering for BALL, STRIKE, OUT

8" White Vinyl Lettering for INNINGS, RUNS

- \* Shatter Resistant Lexan cover
- \* Conformal coating to protect from environmental conditions
- \* Surface Mount Technology LEDs allowing for wider viewing angle

Overall Size: 16' (W) x 6'-2" (H) x 6" (D)

Approximate Weight: 669 lbs

Incoming Mains Power: (1x) 120VAC (+/-10%) 1 Phase, 2 Wire, 60Hz / 20 Amps. Requires an earth ground connection.

Incoming Mains Power and Data Location: Behind the 6th Inning Digit