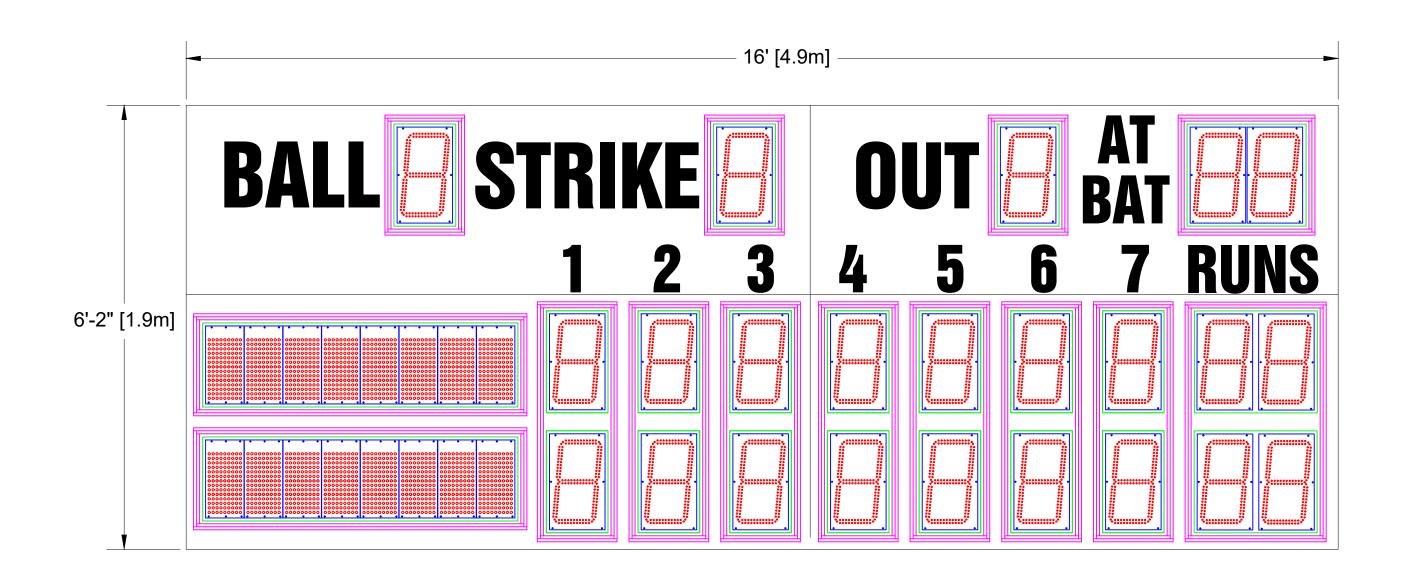

14" LED Digits for INNINGS, RUNS, BALL, STRIKE, OUT, AT BAT

10" Electronic Tean Names at 8 CH

11" White Vinyl Lettering for BALL, STRIKE, OUT 8" White Vinyl Lettering for INNINGS, RUNS, AT BAT

- \* Shatter Resistant Lexan cover
- \* Conformal coating to protect from environmental conditions
- \* Surface Mount Technology LEDs allowing for wider viewing angle

Overall Size: 16' (W) x 6'-2" (H) x 6" (D)

Approximate Weight: 678 lbs

Incoming Mains Power: (1x) 120VAC (+/-10%) 1 Phase, 2 Wire, 60Hz / 20 Amps. Requires an earth ground connection.

Incoming Main Power and Data Location: Behind the 6th Inning