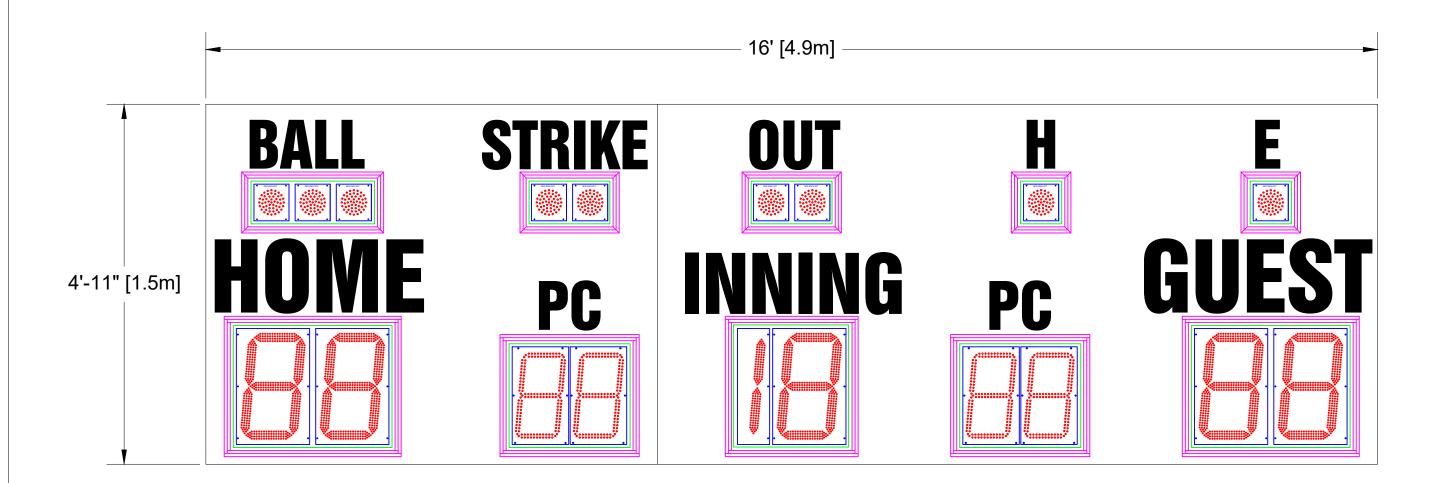

## **Scoreboard Specifications**

Overall size: 16' (W) x 4'11" (H) x 6" (D)

Approximate Weight: 380 lbs

Incoming Mains Power: (1x) 120VAC (+/-10%) 1 Phase, 2 Wire, 60Hz / 10 Amps. Requires an earth ground connection.

Incoming Mains Power and Data Location: Behind the Inning Digit.

17" LED Digits for HOME, GUEST, INNING

14" LED Digits for PITCH COUNT

4" LED Dots for BALL, STRIKE, OUT, H, E

12" White Vinyl Lettering for HOME, GUEST

10" White Vinyl Lettering for INNING

8" White Vinyl Lettering for BALL, STRIKE, OUT, H, E, PITCH COUNT

All LED digits include the following:

- \* Shatter Resistant Lexan cover
- \* Conformal coating to protect from environmental conditions
- \* Surface Mount Technology LEDs allowing for wider viewing angle