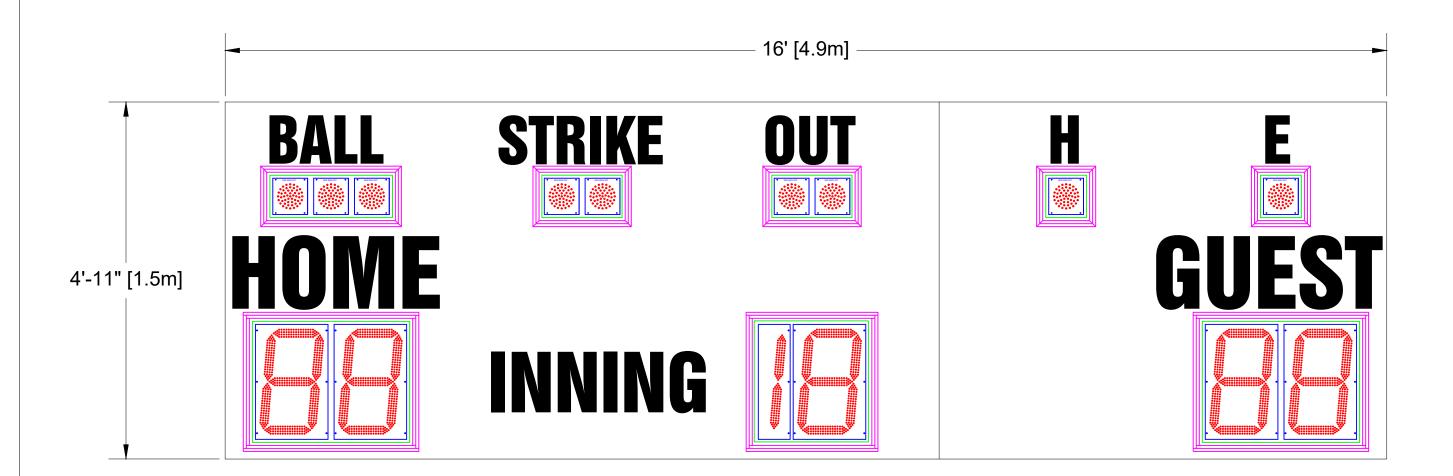

## **Scoreboard Specifications**

Overall size: 16' (W) x 4'11" (H) x 6" (D)

Approximate Weight: 250 lbs

Incoming Mains Power: (1x) 120VAC (+/-10%) 1 Phase, 2 Wire, 60Hz / 10 Amps. Requires an earth ground connection.

Incoming Mains Power and Data Location: Behind the Inning Digit.

17" LED Digits for HOME, GUEST, INNING 4" LED Dots for BALL, STRIKE, OUT, H, E

12" White Vinyl Lettering for HOME, GUEST10" White Vinyl Lettering for INNING8" White Vinyl Lettering for BALL, STRIKE, OUT, H, E

All LED digits include the following:

- \* Shatter Resistant Lexan cover
- Conformal coating to protect from environmental conditions
- \* Surface Mount Technology LEDs allowing for wider viewing angle