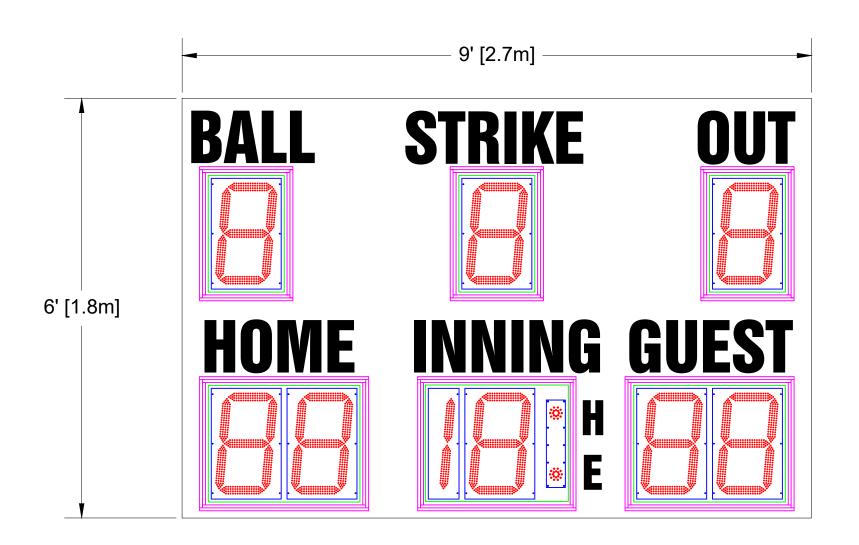

## **Scoreboard Specifications**

Overall size: 9' (W) x 6' (H) x 6" (D)

Approximate Weight: 266 lbs

Incoming Mains Power: (1x) 120VAC (+/-10%) 1 Phase, 2 Wire, 60Hz / 8 Amps. Requires an earth ground connection.

Incoming Mains Power and Data Location: Behind the [INNING] Digit(s).

17" LED Digits for SCORE, INNING, BALL, STRIKE, OUT 2" LED Dots for H, E

9" White Vinyl Lettering for BALL, STRIKE, OUT, HOME, GUEST, INNING 6" White Vinyl Lettering for H, E

## All LED digits include the following:

- \* Shatter Resistant Lexan cover
- \* Conformal coating to protect from environmental conditions
- \* Surface Mount Technology LEDs allowing for wider viewing angle