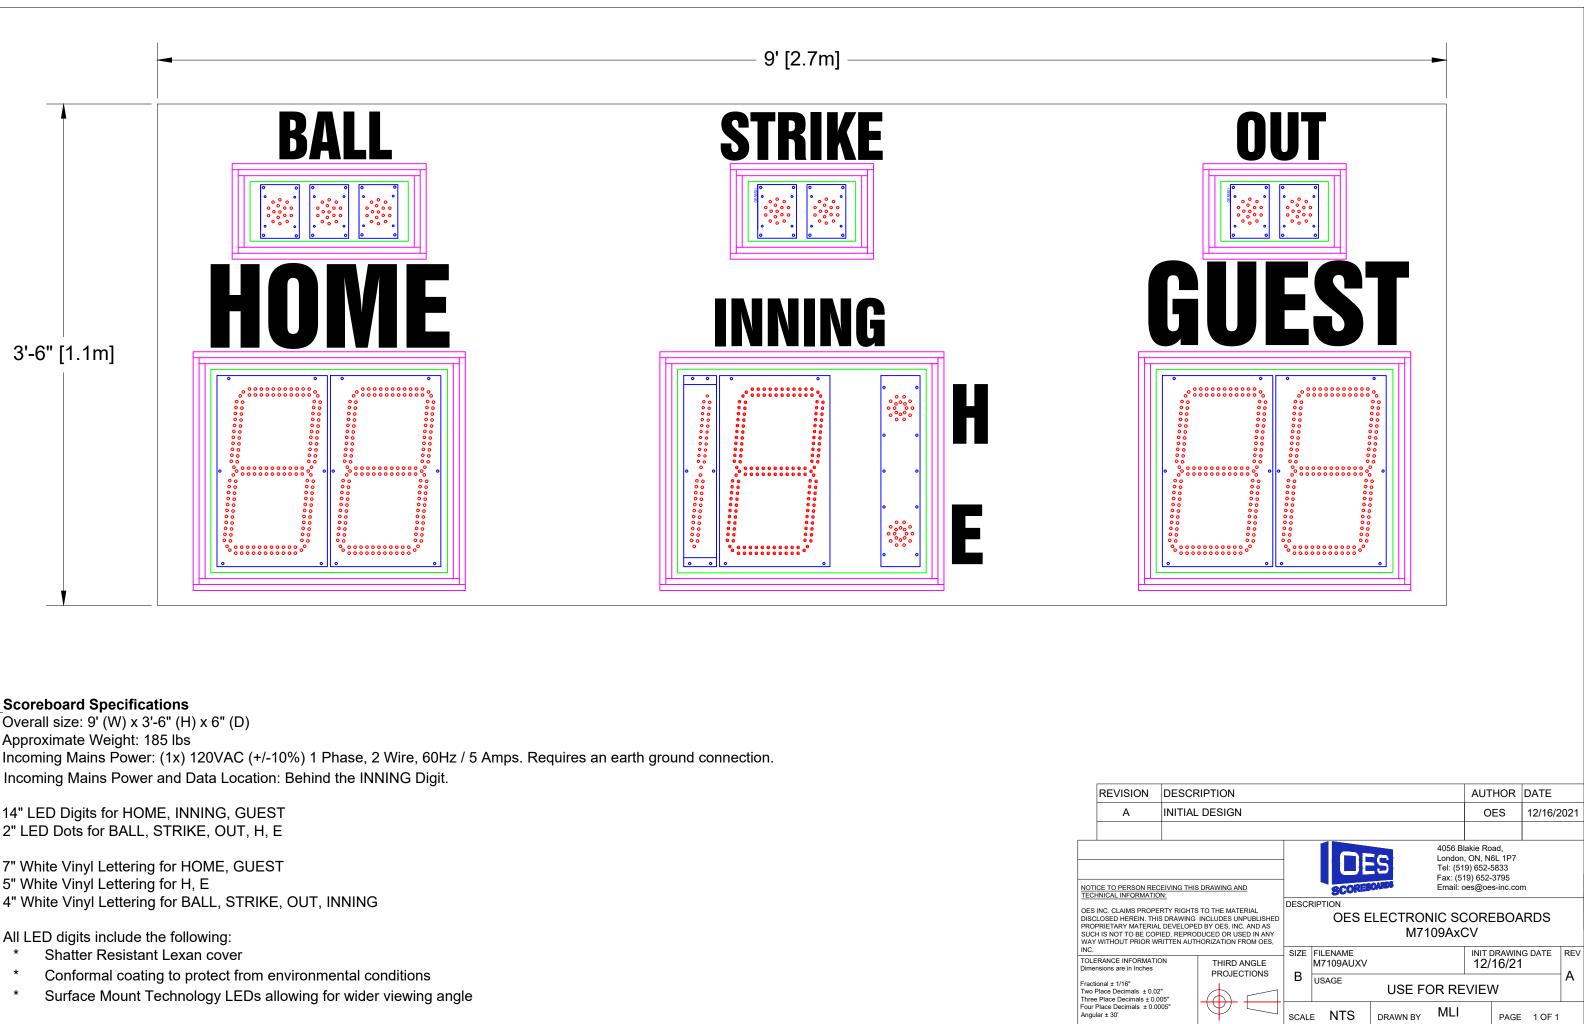

## **Scoreboard Specifications**

Overall size: 9' (W) x 3'-6" (H) x 6" (D) Approximate Weight: 185 lbs Incoming Mains Power: (1x) 120VAC (+/-10%) 1 Phase, 2 Wire, 60Hz / 5 Amps. Requires an earth ground connection. Incoming Mains Power and Data Location: Behind the INNING Digit.

14" LED Digits for HOME, INNING, GUEST 2" LED Dots for BALL, STRIKE, OUT, H, E

7" White Vinyl Lettering for HOME, GUEST 5" White Vinyl Lettering for H, E 4" White Vinyl Lettering for BALL, STRIKE, OUT, INNING