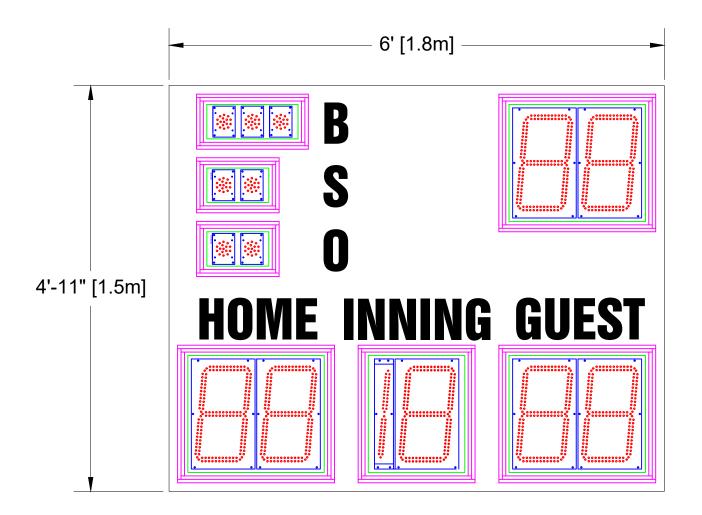

## **Scoreboard Specifications**

Overall size: 6' (W) x 4'11" (H) x 6" (D)

Approximate Weight: 171 lbs

Incoming Mains Power: (1x) 120VAC (+/-10%) 1 Phase, 2 Wire, 60Hz / 5 Amps. Requires an earth ground connection.

**Incoming Mains Power and Data Location:** Behind the INNING Digit.

14" LED Digits for HOME, GUEST, INNING SCORING OPTIONS: 14" PC, TIMER 2" LED Dots for BALL, STRIKE, OUT

6" White Vinyl Lettering for ALL

All LED digits include the following:

- \* Shatter Resistant Lexan cover
- Conformal coating to protect from environmental conditions
- \* Surface Mount Technology LEDs allowing for wider viewing angle