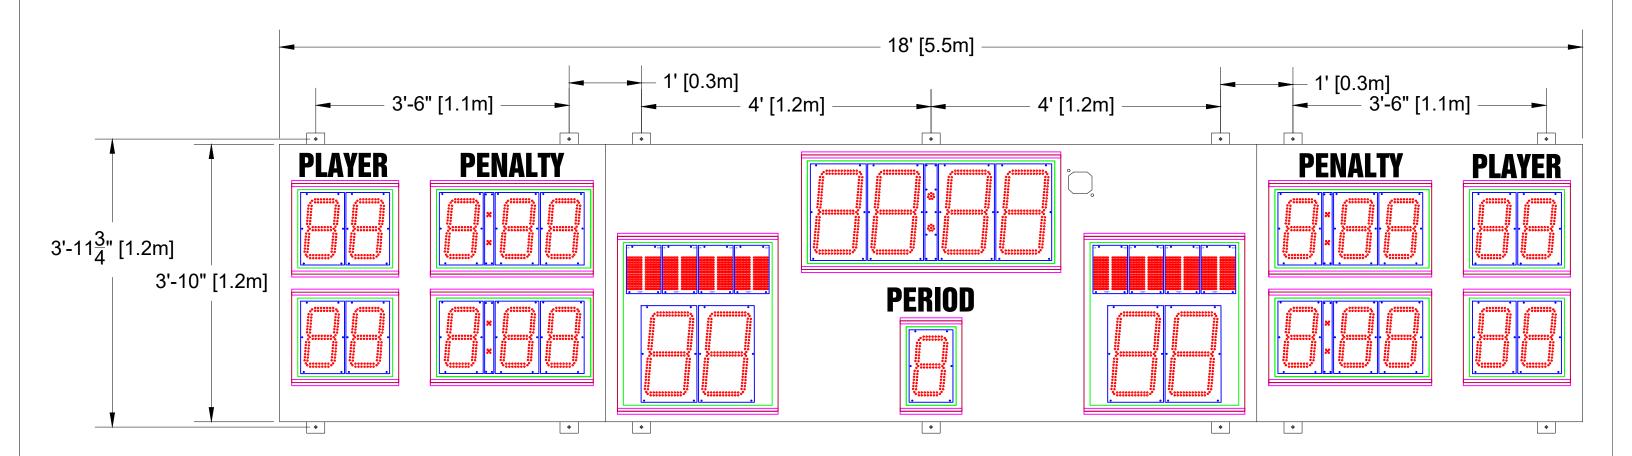

## **Scoreboard Specifications**

Overall size: 18' (W) x 3'10" (H) x 4" (D)

Approximate Weight: 319 lbs

Incoming Mains Power: (1) 120VAC (+/-10%) 1 Phase, 2 Wire, 60Hz / 10 Amps. Requires an earth ground connection.

Incoming Mains Power and Data Location: ON TOP OF THE SCOREBOARD.

MAX Current Draw: 5.6 Amps

14" LED Digits for TIME, SCORE

10" LED Digits for PERIOD, PLAYER, PENALTY

5" Electronic Team Names at 8 CH

4" White Vinyl Lettering for PERIOD, PLAYER, PENALTY

All LED digits include the following:

- \* Shatter Resistant Lexan cover
- \* Conformal coating to protect from environmental conditions
- \* Surface Mount Technology LEDs allowing for wider viewing angle