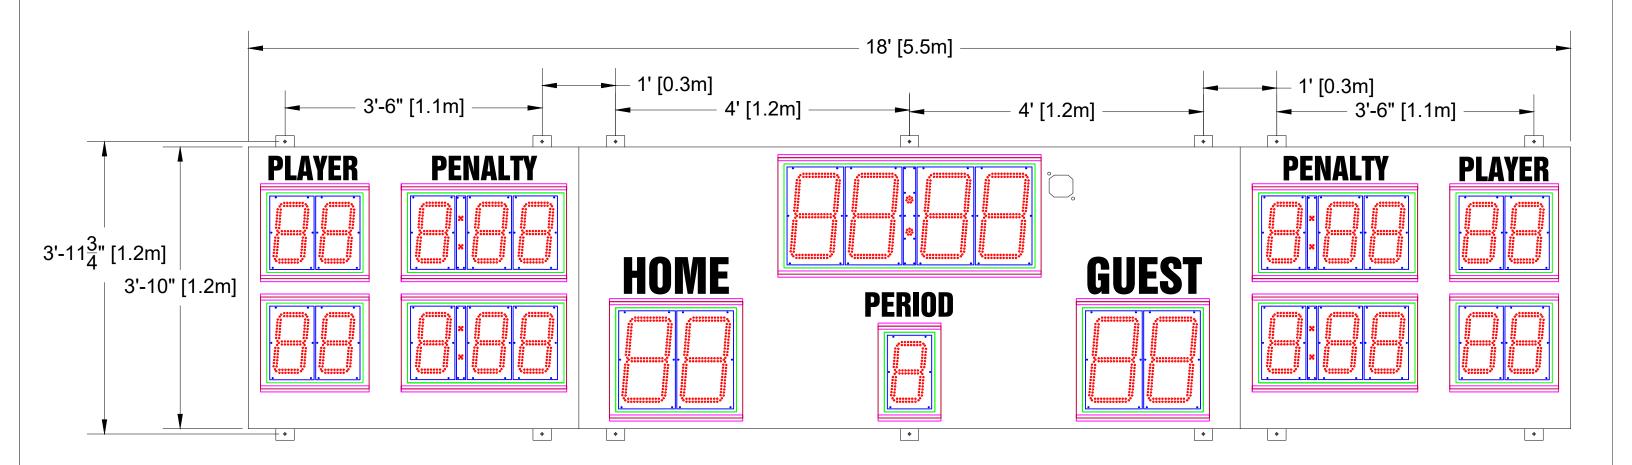

## **Scoreboard Specifications**

Overall size: 18' (W) x 3'10" (H) x 4" (D)

Approximate Weight: 282 lbs

Incoming Mains Power: (1) 120VAC (+/-10%) 1 Phase, 2 Wire, 60Hz / 10 Amps. Requires an earth ground connection.

Incoming Mains Power and Data Location: ON TOP OF THE SCOREBOARD.

MAX Current Draw: 2.9 Amps

14" LED Digits for TIME, SCORE

10" LED Digits for PERIOD, PLAYER, PENALTY

6" White Vinyl Lettering for HOME, GUEST

4" White Vinyl Lettering for PERIOD, PLAYER, PENALTY

## All LED digits include the following:

- \* Shatter Resistant Lexan cover
- \* Conformal coating to protect from environmental conditions
- \* Surface Mount Technology LEDs allowing for wider viewing angle