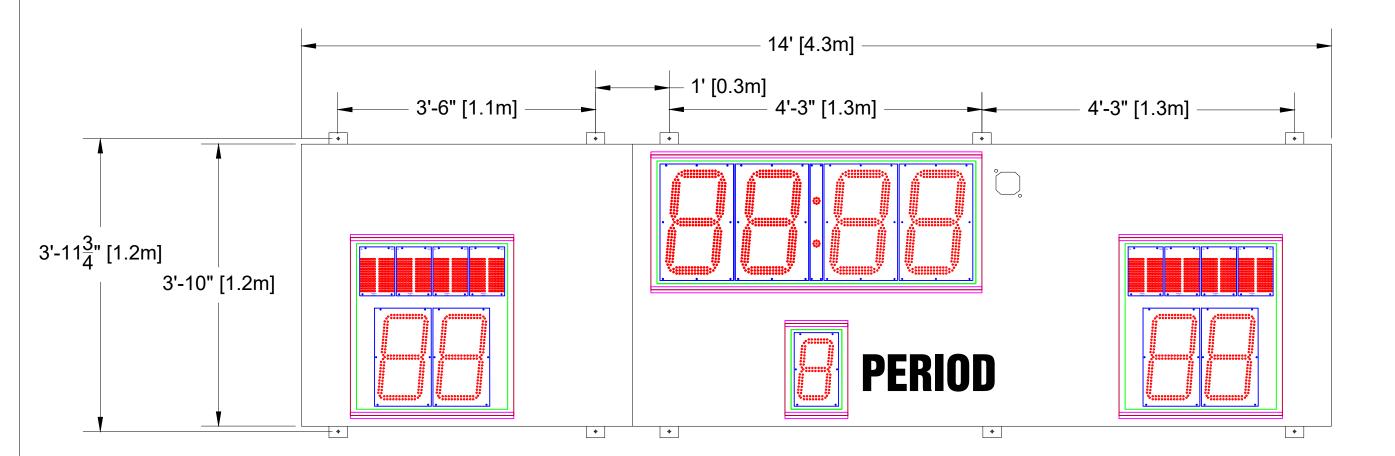

## **Scoreboard Specifications**

Overall size: 14' (W) x 3'10" (H) x 4" (D)

Approximate Weight: 210 lbs

Incoming Mains Power: (1) 120VAC (+/-10%) 1 Phase, 2 Wire, 60Hz / 8 Amps. Requires an earth ground connection.

Incoming Mains Power and Data Location: ON TOP OF THE SCOREBOARD.

MAX Current Draw: 5.6 Amps

17" LED Digits for TIME 14" LED Digits for SCORE 10" LED Digits for PERIOD

5" Electronic Team Names at 8 CH

6" White Vinyl Lettering for PERIOD

## All LED digits include the following:

- \* Shatter Resistant Lexan cover
- \* Conformal coating to protect from environmental conditions
- Surface Mount Technology LEDs allowing for wider viewing angle