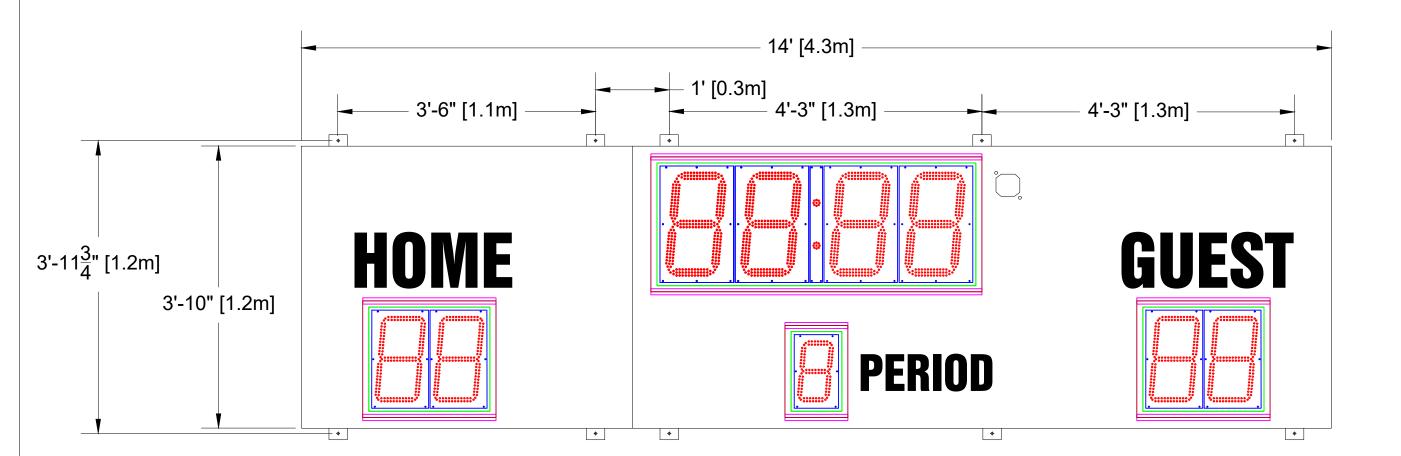

## **Scoreboard Specifications**

Overall size: 14' (W) x 3'10" (H) x 4" (D)

Approximate Weight: 194 lbs

Incoming Mains Power: (1) 120VAC (+/-10%) 1 Phase, 2 Wire, 60Hz / 8 Amps. Requires an earth ground connection.

Incoming Mains Power and Data Location: ON TOP OF THE SCOREBOARD.

MAX Current Draw: 2.9 Amps

17" LED Digits for TIME 14" LED Digits for SCORE 10" LED Digits for PERIOD

9" White Vinyl Lettering for HOME, GUEST 6" White Vinyl Lettering for PERIOD

All LED digits include the following:

- \* Shatter Resistant Lexan cover
- \* Conformal coating to protect from environmental conditions
- \* Surface Mount Technology LEDs allowing for wider viewing angle