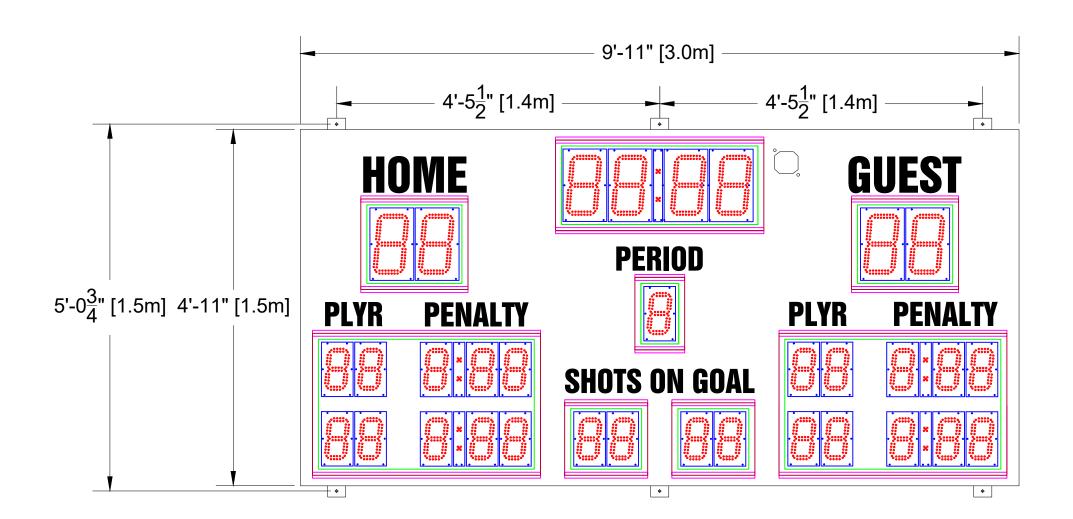

## **Scoreboard Specifications**

Overall size: 9'11" (W) x 4'11" (H) x 4" (D)

Approximate Weight: 206 lbs

Incoming Mains Power: (1) 120VAC (+/-10%) 1 Phase, 2 Wire, 60Hz / 10 Amps. Requires an earth ground connection.

Incoming Mains Power and Data Location: ON TOP OF THE SCOREBOARD.

MAX Current Draw: 5.6 Amps

10" LED Digits for TIME, SCORE

7" LED Digits for PERIOD, PLYR, PENALTY, SOG

6" White Vinyl Lettering for HOME, GUEST

4" White Vinyl Lettering for PERIOD, PLYR, PENALTY, SOG

## All LED digits include the following:

- \* Shatter Resistant Lexan cover
- \* Conformal coating to protect from environmental conditions
- \* Surface Mount Technology LEDs allowing for wider viewing angle