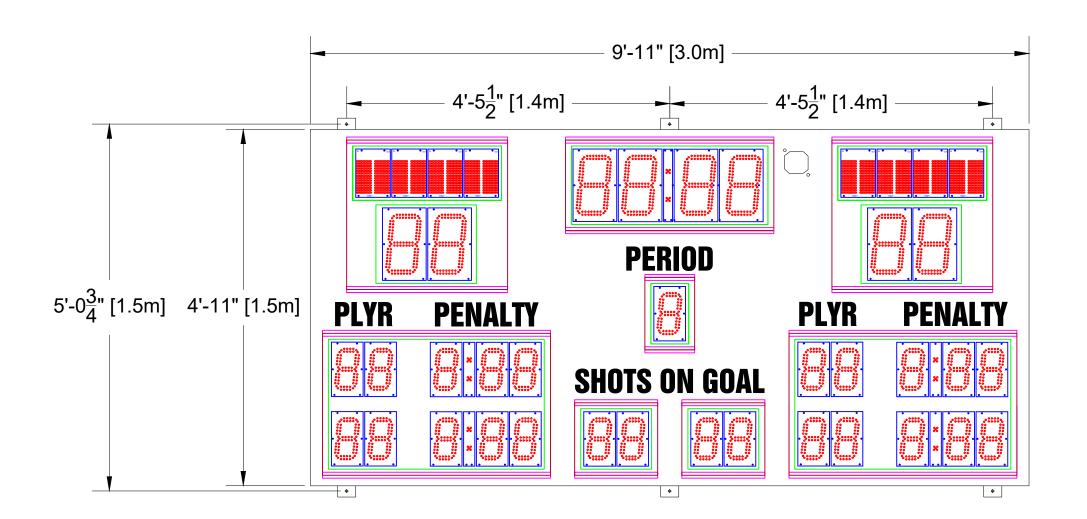

## **Scoreboard Specifications**

Overall size: 9'11" (W) x 4'11" (H) x 4" (D)

Approximate Weight: 222 lbs

Incoming Mains Power: (1) 120VAC (+/-10%) 1 Phase, 2 Wire, 60Hz / 15 Amps. Requires an earth ground connection.

Incoming Mains Power and Data Location: ON TOP OF THE SCOREBOARD.

MAX Current Draw: 8.3 Amps

10" LED Digits for TIME, SCORE

7" LED Digits for PERIOD, PLYR, PENALTY, SOG

5" Electronic Team Names at 8 CH

4" White Vinyl Lettering for PERIOD, PLYR, PENALTY, SOG

All LED digits include the following:

- \* Shatter Resistant Lexan cover
- \* Conformal coating to protect from environmental conditions
- Surface Mount Technology LEDs allowing for wider viewing angle