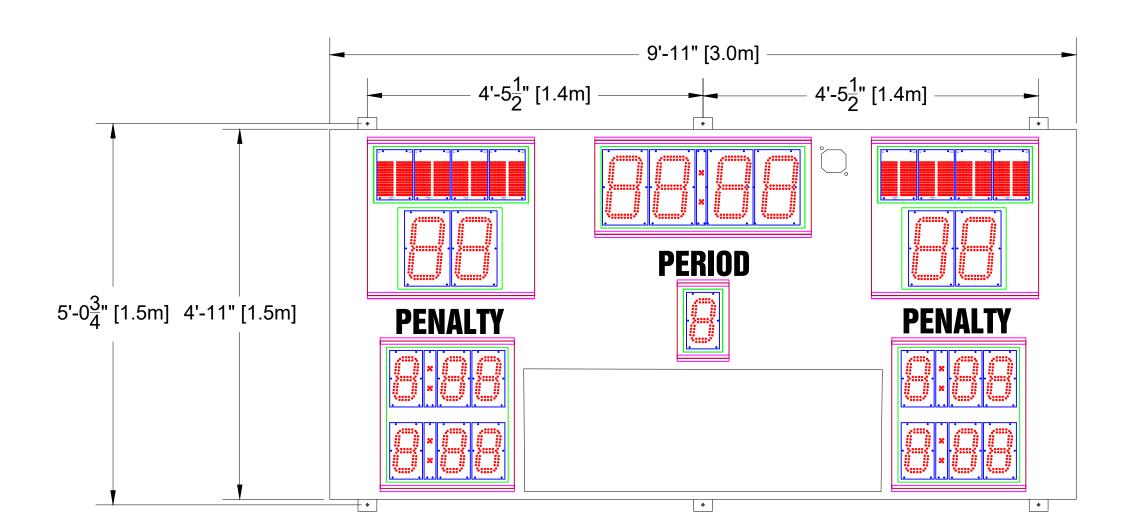

## **Scoreboard Specifications**

Overall size: 9'11" (W) x 4'11" (H) x 4" (D)

Approximate Weight: 200 lbs

Incoming Mains Power: (1) 120VAC (+/-10%) 1 Phase, 2 Wire, 60Hz / 8 Amps. Requires an earth ground connection.

Incoming Mains Power and Data Location: ON TOP OF THE SCOREBOARD.

MAX Current Draw: 5.6 Amps

10" LED Digits for TIME, SCORE 7" LED Digits for PERIOD, PENALTY

5" Electronic Team Names at 8 CH

4" White Vinyl Lettering for PERIOD, PENALTY

Optional AD Space: 57" (W) X 19.5" (H)

All LED digits include the following:

- \* Shatter Resistant Lexan cover
- \* Conformal coating to protect from environmental conditions
- \* Surface Mount Technology LEDs allowing for wider viewing angle