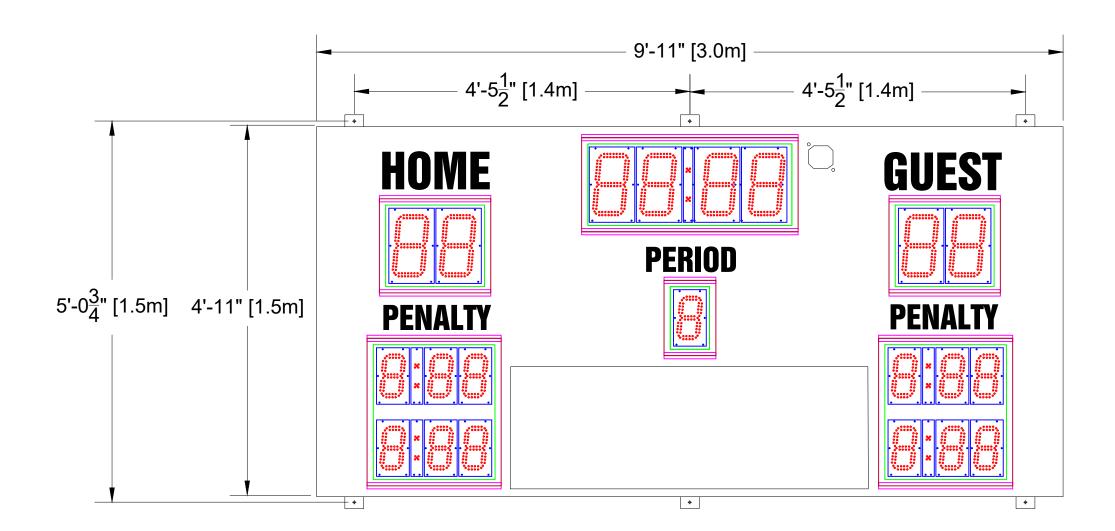

## **Scoreboard Specifications**

Overall size: 9'11" (W) x 4'11" (H) x 4" (D)

Approximate Weight: 182 lbs

Incoming Mains Power: (1) 120VAC (+/-10%) 1 Phase, 2 Wire, 60Hz / 5 Amps. Requires an earth ground connection.

Incoming Mains Power and Data Location: ON TOP OF THE SCOREBOARD.

MAX Current Draw: 2.9 Amps

10" LED Digits for TIME, SCORE7" LED Digits for PERIOD, PENALTY

6" White Vinyl Lettering for HOME, GUEST 4" White Vinyl Lettering for PERIOD, PENALTY

Optional AD Space: 57" (W) X 19.5" (H)

All LED digits include the following:

- \* Shatter Resistant Lexan cover
- \* Conformal coating to protect from environmental conditions
- \* Surface Mount Technology LEDs allowing for wider viewing angle