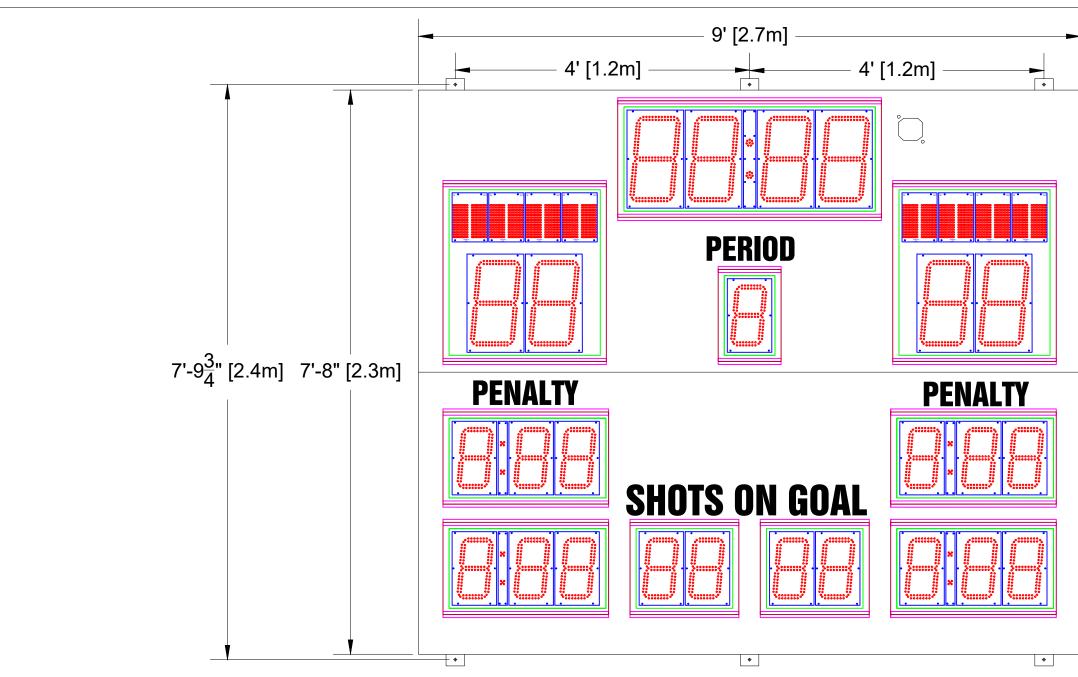

## **Scoreboard Specifications**

Overall size: 9' (W) x 7'8" (H) x 4" (D)

Approximate Weight: 283 lbs

Incoming Mains Power: (1) 120VAC (+/-10%) 1 Phase, 2 Wire, 60Hz / 10 Amps. Requires an earth ground connection.

Incoming Mains Power and Data Location: ON TOP OF THE SCOREBOARD.

MAX Current Draw: 5.6 Amps

14" LED Digits for TIME, SCORE

10" LED Digits for PERIOD, PENALTY, SOG

5" Electronic Team Names at 8 CH

5" White Vinyl Lettering for SHOTS ON GOAL

4" White Vinyl Lettering for PERIOD, PENALTY

All LED digits include the following:

- \* Shatter Resistant Lexan cover
- \* Conformal coating to protect from environmental conditions
- \* Surface Mount Technology LEDs allowing for wider viewing angle