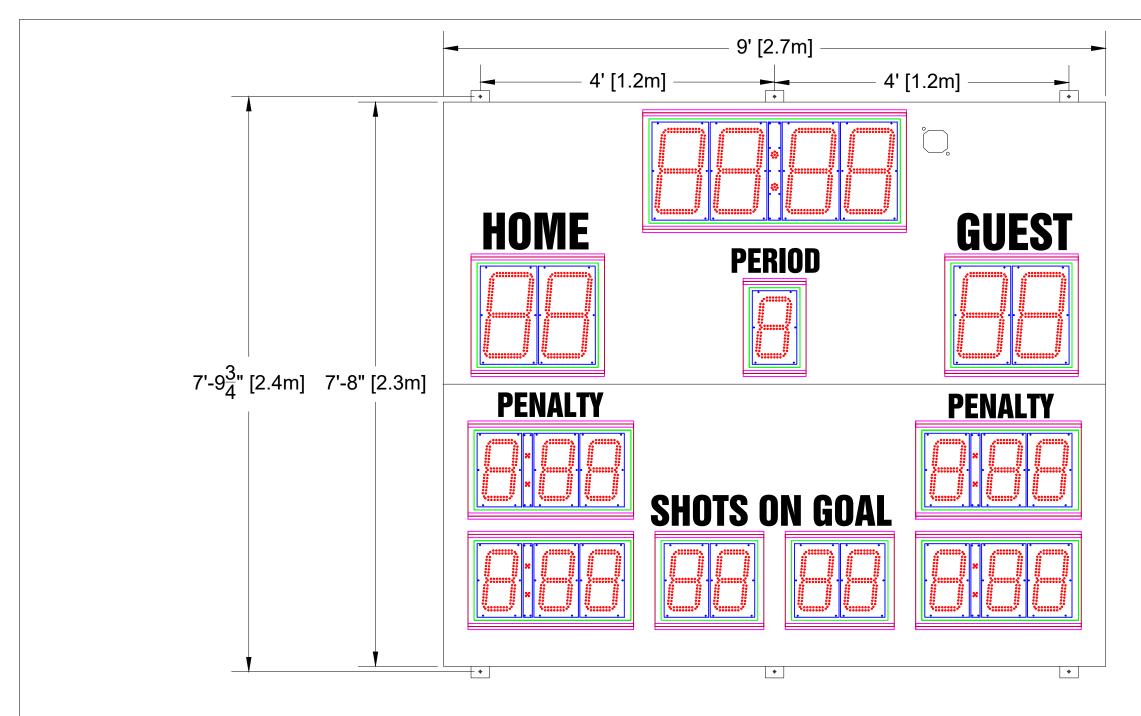

## **Scoreboard Specifications**

Overall size: 9' (W) x 7'8" (H) x 4" (D) Approximate Weight: 271 lbs

Incoming Mains Power: (1) 120VAC (+/-10%) 1 Phase, 2 Wire, 60Hz / 10 Amps. Requires an earth ground connection.

Incoming Mains Power and Data Location: ON TOP OF THE SCOREBOARD.

MAX Current Draw: 2.9 Amps

14" LED Digits for TIME, SCORE

10" LED Digits for PERIOD, PENALTY, SOG

5" White Vinyl Lettering for SHOTS ON GOAL

4" White Vinyl Lettering for PERIOD, PENALTY

All LED digits include the following:

- \* Shatter Resistant Lexan cover
- \* Conformal coating to protect from environmental conditions
- \* Surface Mount Technology LEDs allowing for wider viewing angle