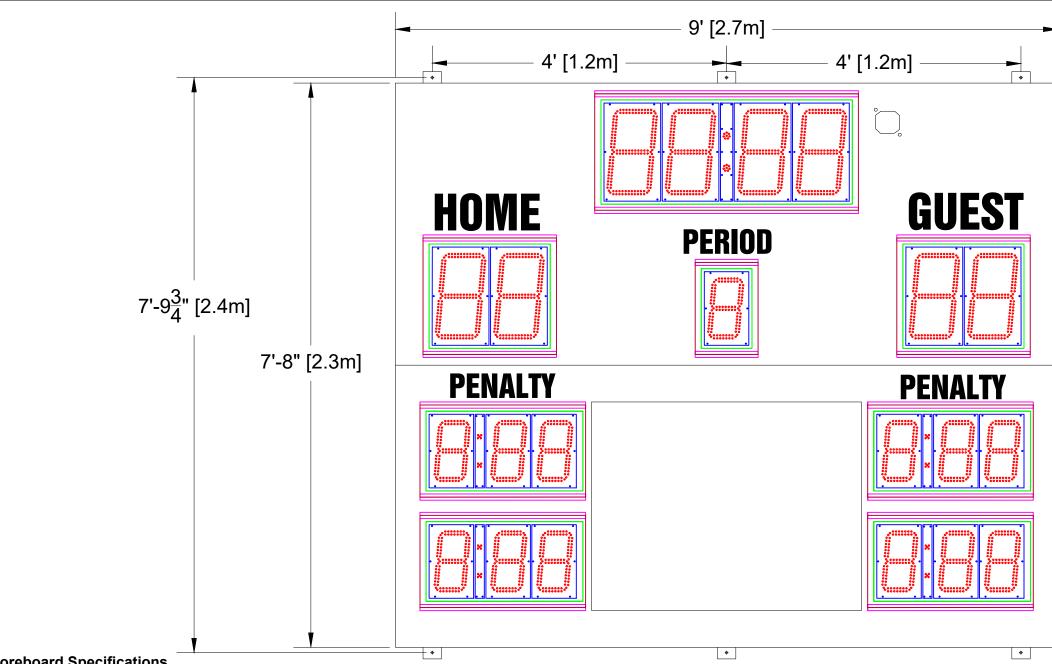

**Scoreboard Specifications** 

Overall size: 9' (W) x 7'8" (H) x 4" (D)

Approximate Weight: 259 lbs

Incoming Mains Power: (1) 120VAC (+/-10%) 1 Phase, 2 Wire, 60Hz / 10 Amps. Requires an earth ground connection.

Incoming Mains Power and Data Location: ON TOP OF THE SCOREBOARD.

MAX Current Draw: 2.9 Amps

14" LED Digits for TIME, SCORE 10" LED Digits for PERIOD, PENALTY

6" White Vinyl Lettering for HOME, GUEST 4" White Vinyl Lettering for PERIOD, PENALTY

Optional AD Space: 44" (W) X 34" (H)

All LED digits include the following:

- Shatter Resistant Lexan cover
- Conformal coating to protect from environmental conditions
- Surface Mount Technology LEDs allowing for wider viewing angle