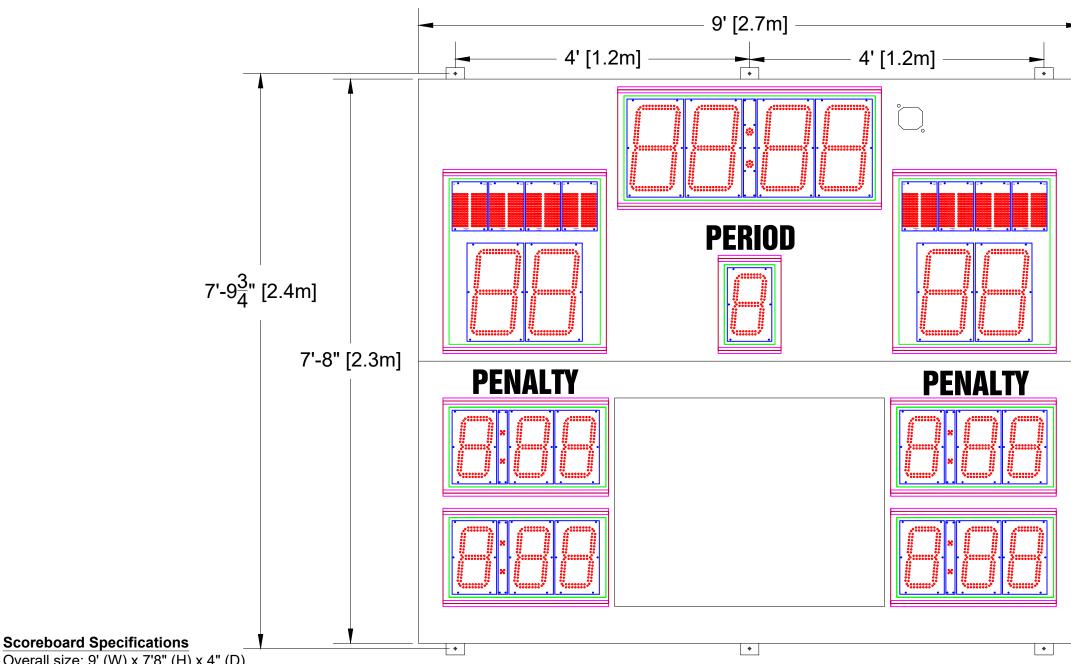

Overall size: 9' (W) x 7'8" (H) x 4" (D) Approximate Weight: 277 lbs

Incoming Mains Power: (1) 120VAC (+/-10%) 1 Phase, 2 Wire, 60Hz / 10 Amps. Requires an earth ground connection.

Incoming Mains Power and Data Location: ON TOP OF THE SCOREBOARD.

MAX Current Draw: 5.6 Amps

14" LED Digits for TIME, SCORE 10" LED Digits for PERIOD, PENALTY

5" Electronic Team Names at 8 CH

4" White Vinyl Lettering for PERIOD, PENALTY

Optional AD Space: 44" (W) X 34" (H)

All LED digits include the following:

- \* Shatter Resistant Lexan cover
- Conformal coating to protect from environmental conditions
- \* Surface Mount Technology LEDs allowing for wider viewing angle