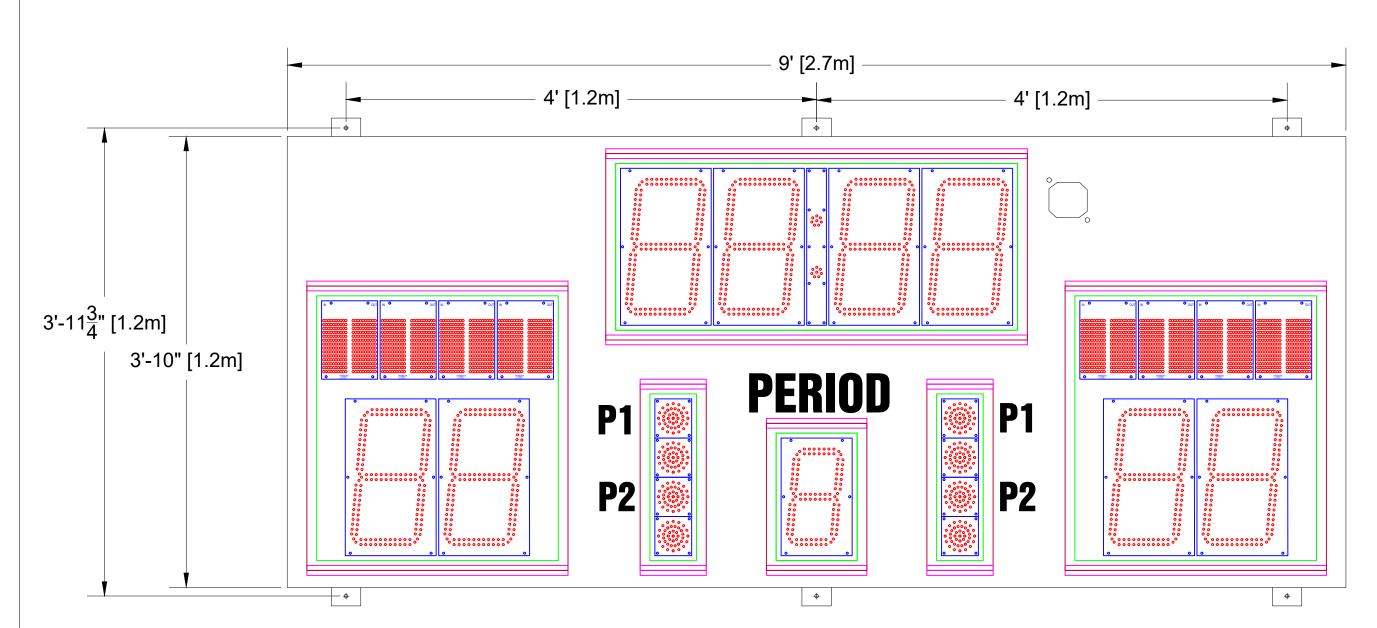

## **Scoreboard Specifications**

Overall size: 9' (W) x 3'10" (H) x 4" (D)

Approximate Weight: 175 lbs

Incoming Mains Power: (1) 120VAC (+/-10%) 1 Phase, 2 Wire, 60Hz / 8 Amps. Requires an earth ground connection.

Incoming Mains Power and Data Location: ON TOP OF THE SCOREBOARD.

MAX Current Draw: 5.6 Amps

14" LED Digits for TIME, SCORE10" LED Digits for PERIOD

2" LED Dots

5" Electronic Team Names at 8 CH

4" White Vinyl Lettering for PERIOD 3" White Vinyl Lettering for P1, P2

All LED digits include the following:

- \* Shatter Resistant Lexan cover
- \* Conformal coating to protect from environmental conditions
- \* Surface Mount Technology LEDs allowing for wider viewing angle