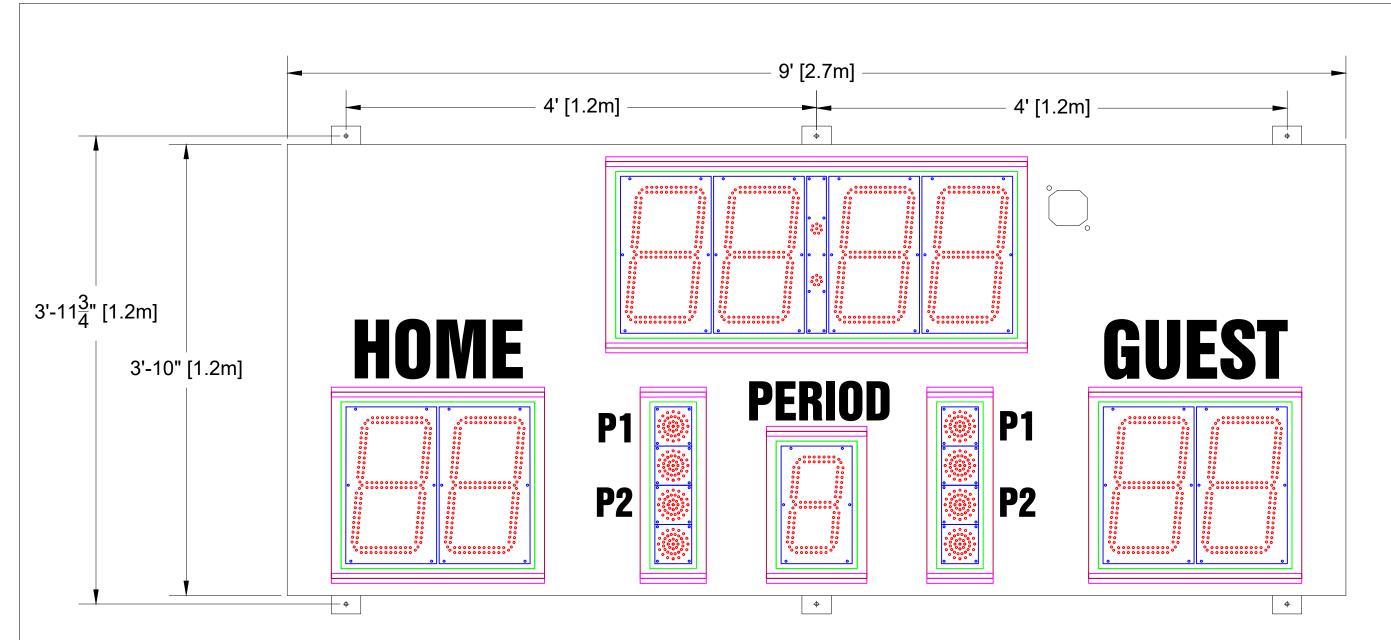

## **Scoreboard Specifications**

Overall size: 9' (W) x 3'10" (H) x 4" (D)

Approximate Weight: 157 lbs

Incoming Mains Power: (1) 120VAC (+/-10%) 1 Phase, 2 Wire, 60Hz / 5 Amps. Requires an earth ground connection.

Incoming Mains Power and Data Location: ON TOP OF THE SCOREBOARD.

MAX Current Draw: 2.9 Amps

14" LED Digits for TIME, SCORE

10" LED Digits for PERIOD

2" LED Dots

6" White Vinyl Lettering for HOME, GUEST

4" White Vinyl Lettering for PERIOD

3" White Vinyl Lettering for P1, P2

All LED digits include the following:

- \* Shatter Resistant Lexan cover
- Conformal coating to protect from environmental conditions
- \* Surface Mount Technology LEDs allowing for wider viewing angle