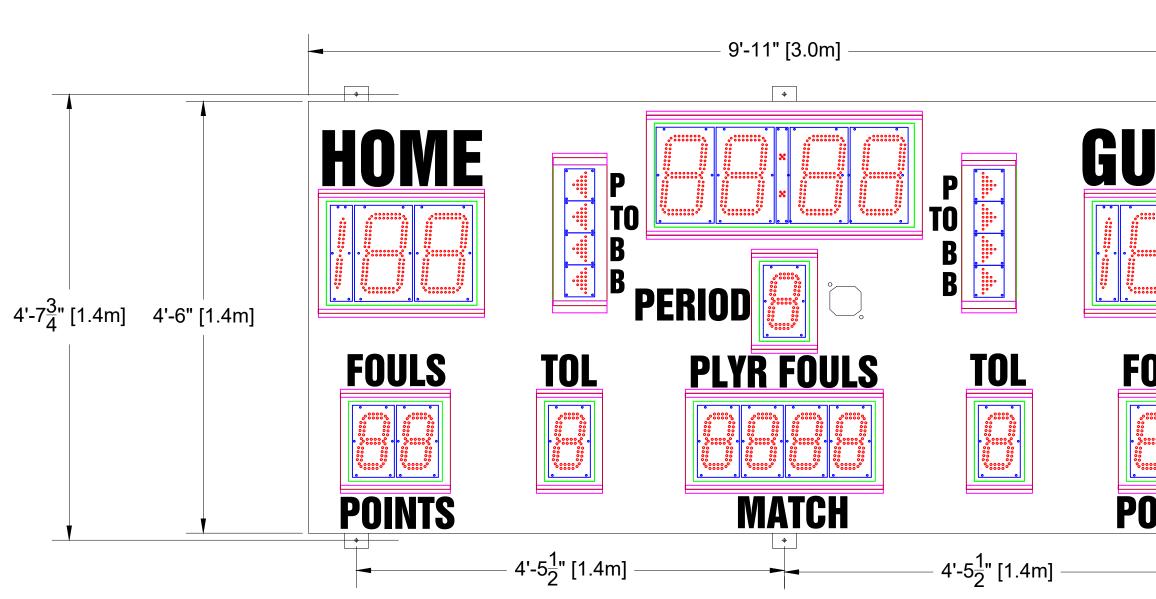

Incoming Mains Power and Data Location: TOP of the Scoreboard MAX Current Draw: 5.6 Amps

10" LED Digits for TIME, SCORE 7" LED Digits for PERIOD, FOULS, TOL, PLAYER FOULS 2" LED Arrows

5" Electronic Team Names at 8 CHARACTERS

4" White Vinyl Lettering for PERIOD, FOULS, TOL, PLYR FOULS, POINTS, MATCH 3" White Vinyl Lettering for P, TO, B

All LED digits include the following:

## **Scoreboard Specifications**

Overall size: 9'11" (W) x 4'6" (H) x 4" (D) Approximate Weight: 178 lbs Incoming Mains Power: (1) 120VAC (+/-10%) 1 Phase, 2 Wire, 60Hz / 5 Amps. Requires an earth ground connection. Incoming Mains Power and Data Location: TOP of the Scoreboard MAX Current Draw: 2.9 Amps

10" LED Digits for TIME, SCORE 7" LED Digits for PERIOD, FOULS, TOL, PLAYER FOULS 2" LED Arrows

7" White Vinyl Lettering for HOME, GUEST

4" White Vinyl Lettering for PERIOD, FOULS, TOL, PLYR FOUL, POINTS, MATCH 3" White Vinyl Lettering for P, TO, B

All LED digits include the following:

- \* Shatter Resistant Lexan cover
- \* Conformal coating to protect from environmental conditions
- \* Surface Mount Technology LEDs allowing for wider viewing angle