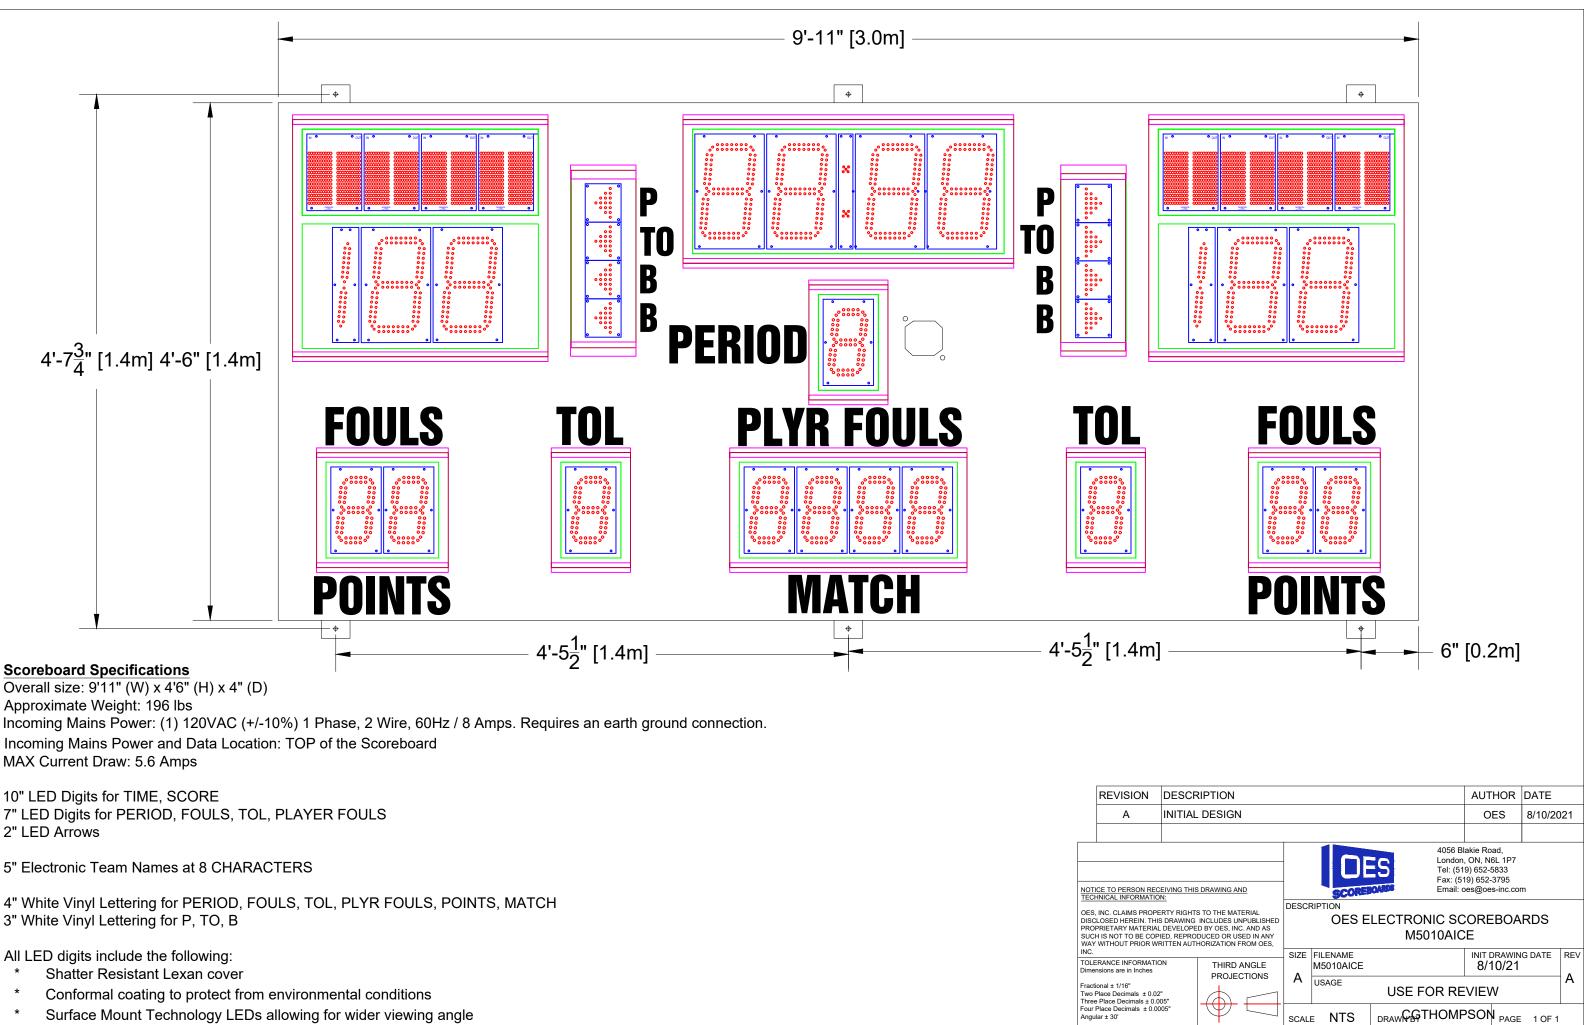

Incoming Mains Power and Data Location: TOP of the Scoreboard MAX Current Draw: 5.6 Amps

10" LED Digits for TIME, SCORE 7" LED Digits for PERIOD, FOULS, TOL, PLAYER FOULS 2" LED Arrows

5" Electronic Team Names at 8 CHARACTERS

4" White Vinyl Lettering for PERIOD, FOULS, TOL, PLYR FOULS, POINTS, MATCH 3" White Vinyl Lettering for P, TO, B

All LED digits include the following:

## **Scoreboard Specifications**

Overall size: 9'11" (W) x 4'6" (H) x 4" (D) Approximate Weight: 178 lbs Incoming Mains Power: (1) 120VAC (+/-10%) 1 Phase, 2 Wire, 60Hz / 5 Amps. Requires an earth ground connection. Incoming Mains Power and Data Location: TOP of the Scoreboard MAX Current Draw: 2.9 Amps

10" LED Digits for TIME, SCORE 7" LED Digits for PERIOD, FOULS, TOL, PLAYER FOULS 2" LED Arrows

7" White Vinyl Lettering for HOME, GUEST

4" White Vinyl Lettering for PERIOD, FOULS, TOL, PLYR FOUL, POINTS, MATCH 3" White Vinyl Lettering for P, TO, B

All LED digits include the following:

- \* Shatter Resistant Lexan cover
- \* Conformal coating to protect from environmental conditions
- \* Surface Mount Technology LEDs allowing for wider viewing angle