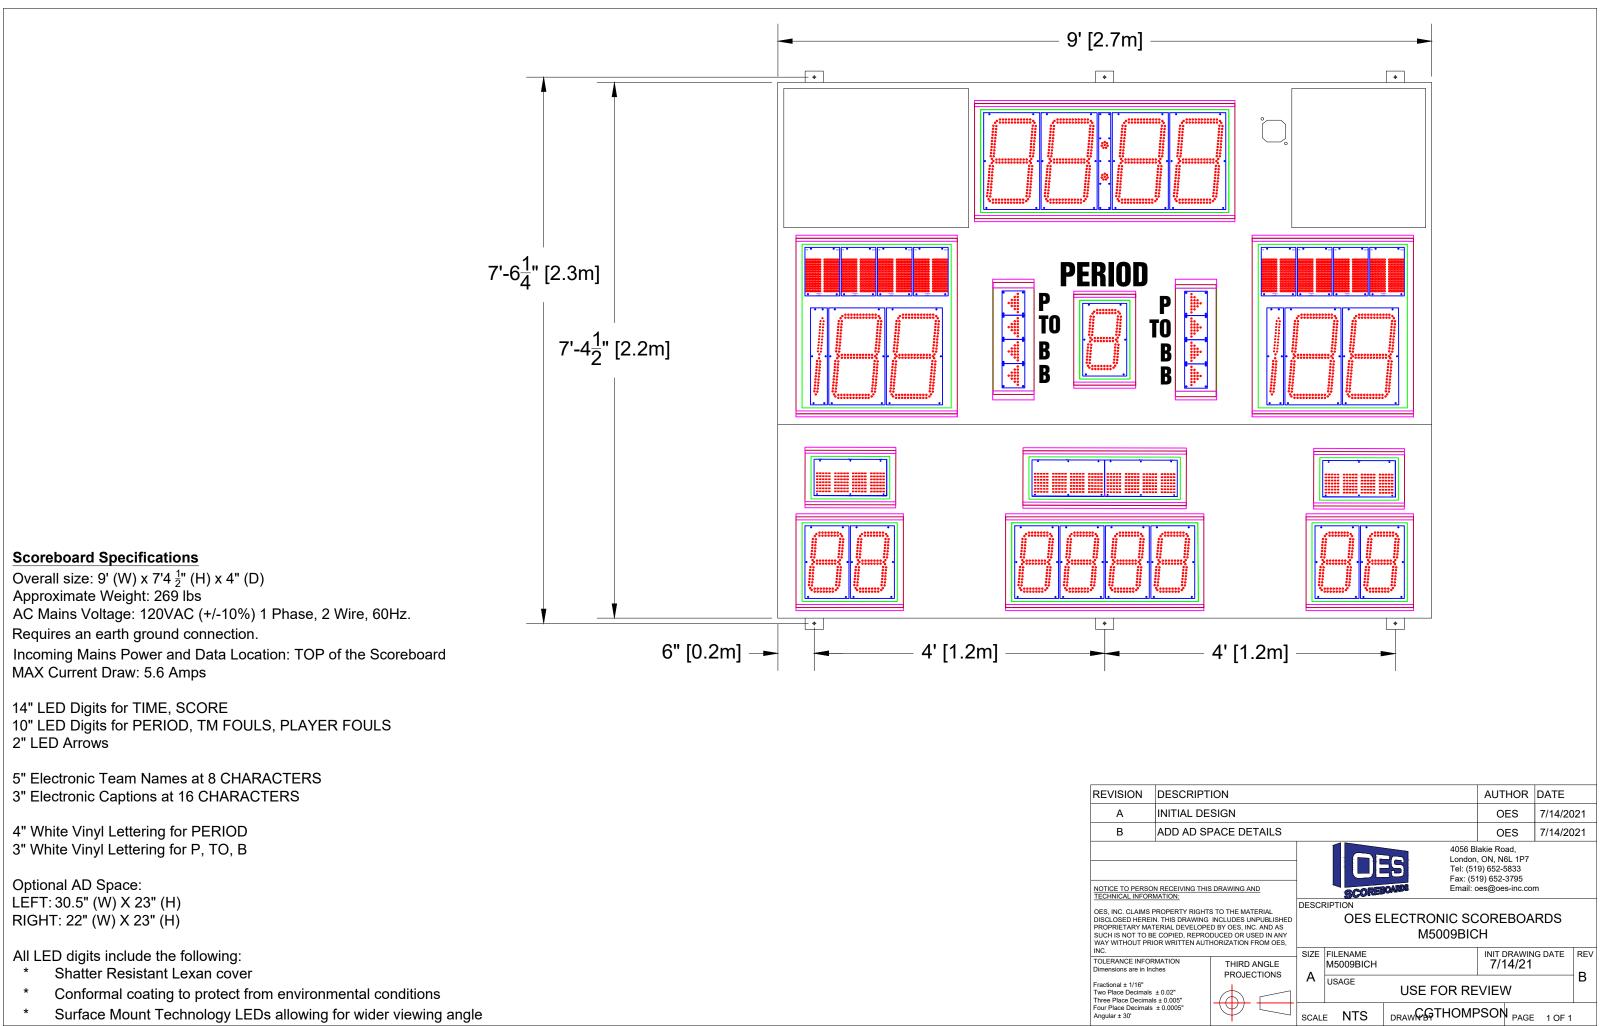

| ESCRIPTION                                                                                                                                             |                |                                                                                                                  |                       |  | AUTHOR                 | THOR DATE |     |
|--------------------------------------------------------------------------------------------------------------------------------------------------------|----------------|------------------------------------------------------------------------------------------------------------------|-----------------------|--|------------------------|-----------|-----|
| NITIAL DESIGN                                                                                                                                          |                |                                                                                                                  |                       |  | OES                    | 7/13/2021 |     |
|                                                                                                                                                        |                |                                                                                                                  |                       |  |                        |           |     |
| ING THIS                                                                                                                                               | DRAWING AND    | 4056 Blakie Road,<br>London, ON, N&L 1P7<br>Tel: (519) 652-5833<br>Fax: (519) 652-3795<br>Email: oes@oes-inc.com |                       |  |                        |           |     |
| Y RIGHTS TO THE MATERIAL<br>RAWING INCLUDES UNPUBLISHED<br>EVELOPED BY OES, INC. AND AS<br>I, REPRODUCED OR USED IN ANY<br>TEN AUTHORIZATION FROM OES, |                | DESCRIPTION<br>OES ELECTRONIC SCOREBOARDS<br>M5009BICV                                                           |                       |  |                        |           |     |
|                                                                                                                                                        | THIRD ANGLE    | SIZE                                                                                                             | FILENAME<br>M5009BICV |  | INIT DRAWIN<br>7/13/21 | G DATE    | REV |
|                                                                                                                                                        |                | A                                                                                                                | USE FOR REVIEW        |  |                        | A         |     |
|                                                                                                                                                        | $\Psi \square$ |                                                                                                                  |                       |  |                        |           |     |