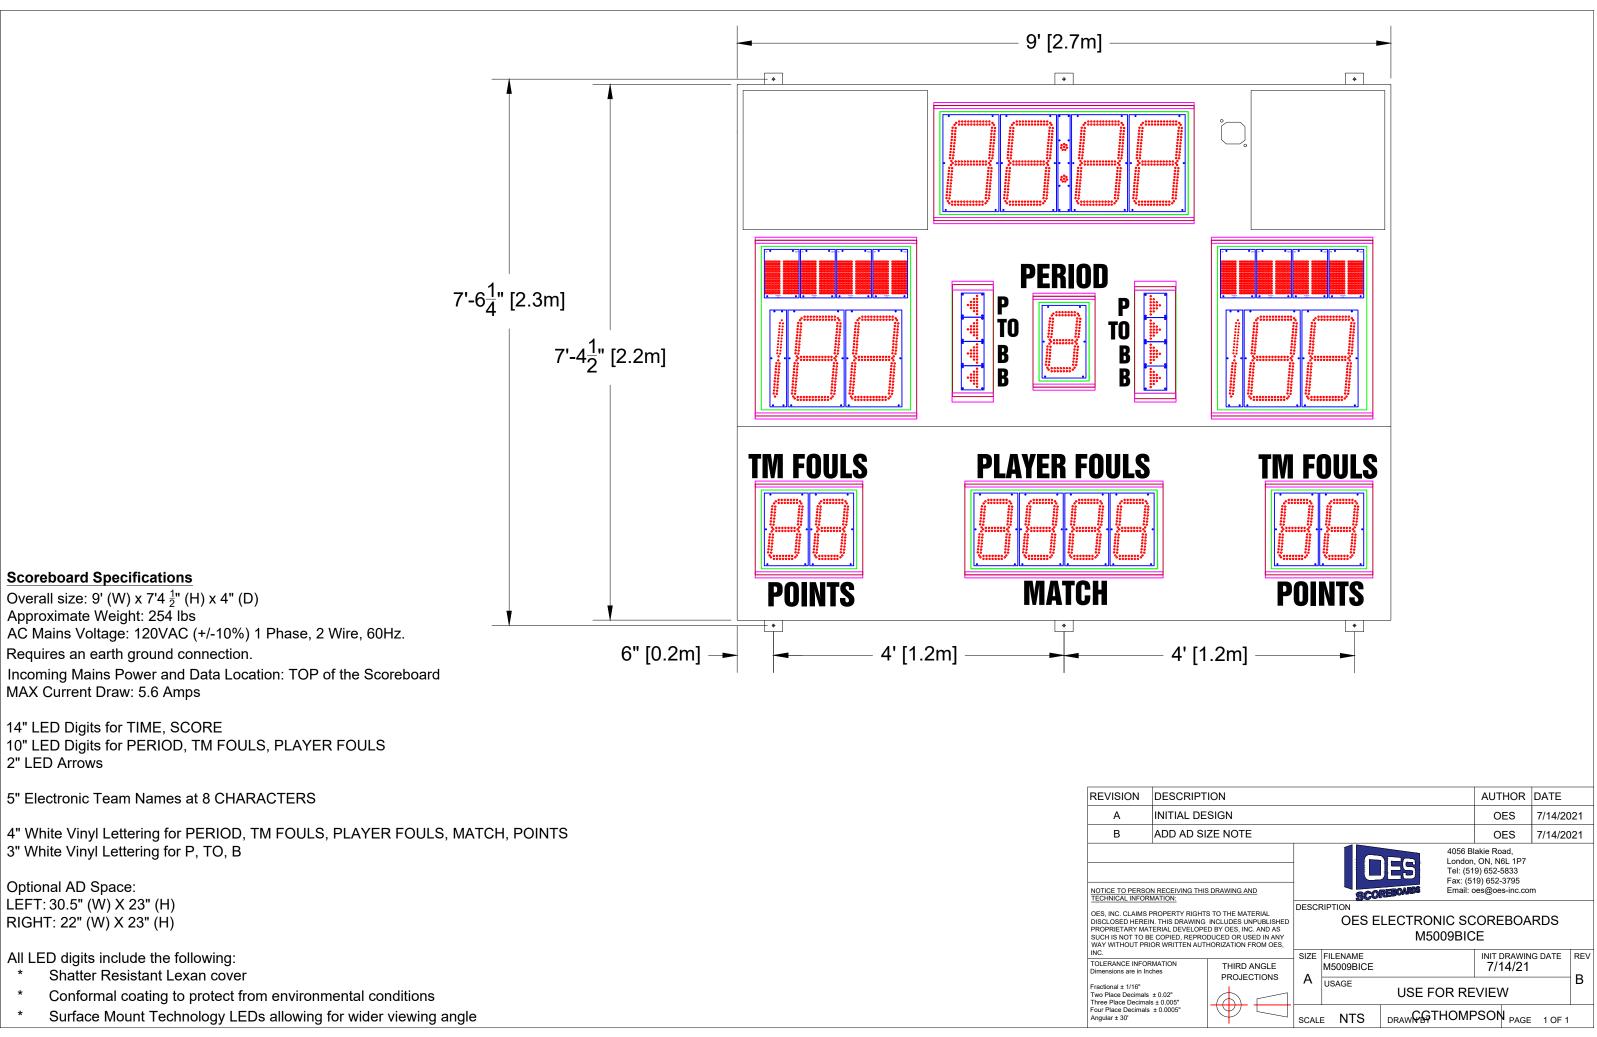

| ESCRIPTION                                                                                                                                             |                |                                                                                                                  |                       |  | AUTHOR                 | THOR DATE |     |
|--------------------------------------------------------------------------------------------------------------------------------------------------------|----------------|------------------------------------------------------------------------------------------------------------------|-----------------------|--|------------------------|-----------|-----|
| NITIAL DESIGN                                                                                                                                          |                |                                                                                                                  |                       |  | OES                    | 7/13/2021 |     |
|                                                                                                                                                        |                |                                                                                                                  |                       |  |                        |           |     |
| ING THIS                                                                                                                                               | DRAWING AND    | 4056 Blakie Road,<br>London, ON, N&L 1P7<br>Tel: (519) 652-5833<br>Fax: (519) 652-3795<br>Email: oes@oes-inc.com |                       |  |                        |           |     |
| Y RIGHTS TO THE MATERIAL<br>RAWING INCLUDES UNPUBLISHED<br>EVELOPED BY OES, INC. AND AS<br>I, REPRODUCED OR USED IN ANY<br>TEN AUTHORIZATION FROM OES, |                | DESCRIPTION<br>OES ELECTRONIC SCOREBOARDS<br>M5009BICV                                                           |                       |  |                        |           |     |
|                                                                                                                                                        | THIRD ANGLE    | SIZE                                                                                                             | FILENAME<br>M5009BICV |  | INIT DRAWIN<br>7/13/21 | G DATE    | REV |
|                                                                                                                                                        |                | A                                                                                                                | USE FOR REVIEW        |  |                        | A         |     |
|                                                                                                                                                        | $\Psi \square$ |                                                                                                                  |                       |  |                        |           |     |