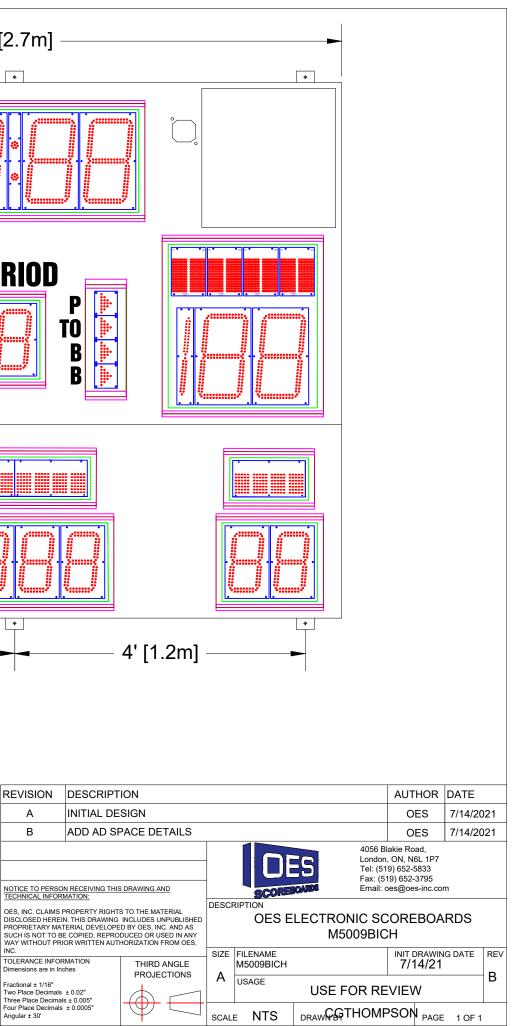

| ESCRIPTION                                                                                                                                             |                |                                                                                                                  |                       |  | AUTHOR                 | THOR DATE |     |
|--------------------------------------------------------------------------------------------------------------------------------------------------------|----------------|------------------------------------------------------------------------------------------------------------------|-----------------------|--|------------------------|-----------|-----|
| NITIAL DESIGN                                                                                                                                          |                |                                                                                                                  |                       |  | OES                    | 7/13/2021 |     |
|                                                                                                                                                        |                |                                                                                                                  |                       |  |                        |           |     |
| ING THIS                                                                                                                                               | DRAWING AND    | 4056 Blakie Road,<br>London, ON, N&L 1P7<br>Tel: (519) 652-5833<br>Fax: (519) 652-3795<br>Email: oes@oes-inc.com |                       |  |                        |           |     |
| Y RIGHTS TO THE MATERIAL<br>RAWING INCLUDES UNPUBLISHED<br>EVELOPED BY OES, INC. AND AS<br>I, REPRODUCED OR USED IN ANY<br>TEN AUTHORIZATION FROM OES, |                | DESCRIPTION<br>OES ELECTRONIC SCOREBOARDS<br>M5009BICV                                                           |                       |  |                        |           |     |
|                                                                                                                                                        | THIRD ANGLE    | SIZE                                                                                                             | FILENAME<br>M5009BICV |  | INIT DRAWIN<br>7/13/21 | G DATE    | REV |
|                                                                                                                                                        |                | A                                                                                                                | USE FOR REVIEW        |  |                        | A         |     |
|                                                                                                                                                        | $\Psi \square$ |                                                                                                                  |                       |  |                        |           |     |