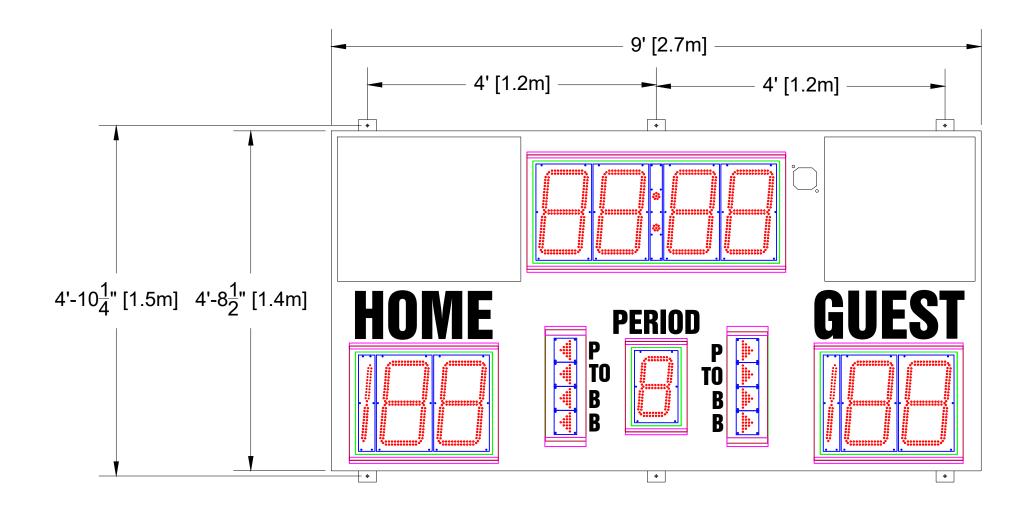

## **Scoreboard Specifications**

Overall size: 9' (W) x 4'8  $\frac{1}{2}$ " (H) x 4" (D) Approximate Weight: 171 lbs Incoming Mains Power: (1) 120VAC (+/-10%) 1 Phase, 2 Wire, 60Hz / 5 Amps. Requires an earth ground connection. Incoming Mains Power and Data Location: TOP of the Scoreboard MAX Current Draw: 2.9 Amps

14" LED Digits for TIME, SCORE 10" LED Digits for PERIOD 2" LED Arrows

8" White Vinyl Lettering for HOME, GUEST4" White Vinyl Lettering for PERIOD3" White Vinyl Lettering for P, TO, B

Optional AD space: LEFT: 30.5" (W) X 24" (H) RIGHT: 25" (W) X 24" (H)

All LED digits include the following:

- \* Shatter Resistant Lexan cover
- \* Conformal coating to protect from environmental conditions
- \* Surface Mount Technology LEDs allowing for wider viewing angle