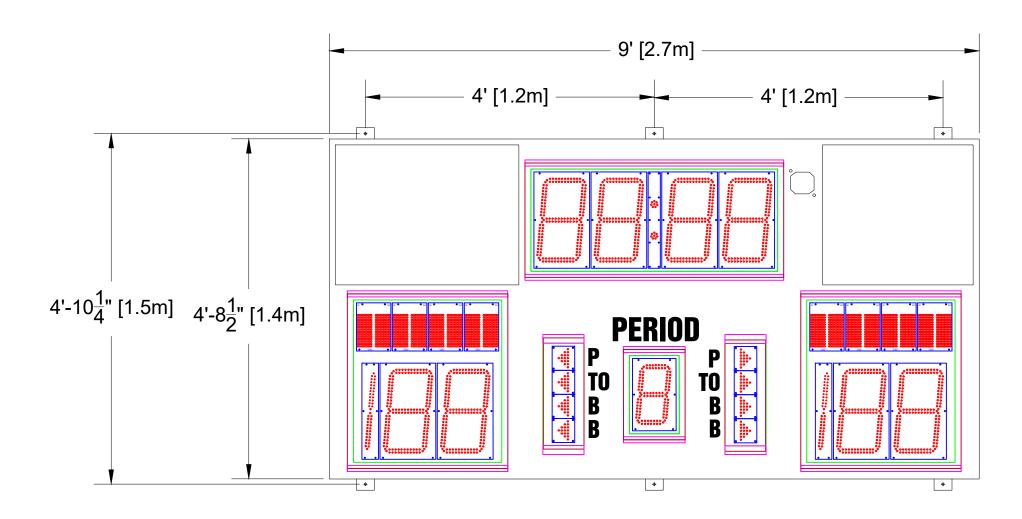

## **Scoreboard Specifications**

Overall size: 9' (W) x 4'8 1/2" (H) x 4" (D) Approximate Weight: 186 lbs Incoming Mains Power: (1) 120VAC (+/-10%) 1 Phase, 2 Wire, 60Hz / 8 Amps. Requires an earth ground connection. Incoming Mains Power and Data Location: TOP of the Scoreboard MAX Current Draw: 5.6 Amps

14" LED Digits for TIME, SCORE 10" LED Digits for PERIOD 2" LED Arrows

5" Electronic Team Names at 8 CHARACTERS

4" White Vinyl Lettering for PERIOD 3" White Vinyl Lettering for P, TO, B

Optional AD space: LEFT: 30.5" (W) X 23.25" (H) RIGHT: 25" (W) X 23.25" (H)

All LED digits include the following:

- \* Shatter Resistant Lexan cover
- \* Conformal coating to protect from environmental conditions
- \* Surface Mount Technology LEDs allowing for wider viewing angle