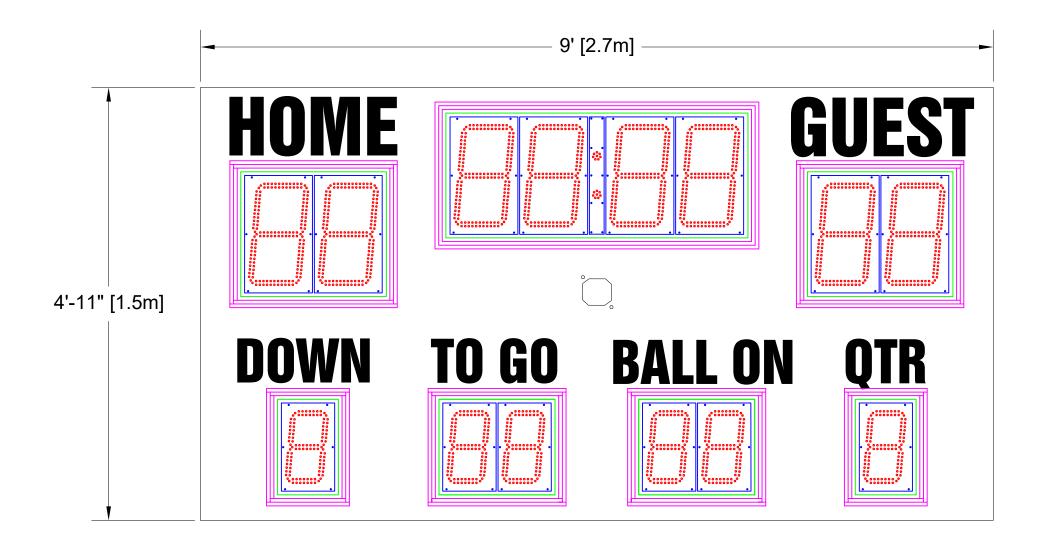

## **Scoreboard Specifications**

Overall size: 9' (W) x 4'-11" (H) x 6" (D)

Approximate Weight: 237 lbs

Incoming Mains Power: (1x) 120VAC (+/-10%) 1 Phase, 2 Wire, 60Hz / 8 Amps. Requires an earth ground connection.

Incoming Mains Power and Data Location: Behind the BALL ON Digit.

14" LED Digits for TIME, SCORE

10" LED Digits for BALL ON, QTR, DOWN, TO GO

8" White Vinyl Lettering for HOME, GUEST

6" White Vinyl Lettering for DOWN, TO GO, BALL ON, QTR

All LED digits include the following:

- \* Shatter Resistant Lexan cover
- \* Conformal coating to protect from environmental conditions
- Surface Mount Technology LEDs allowing for wider viewing angle