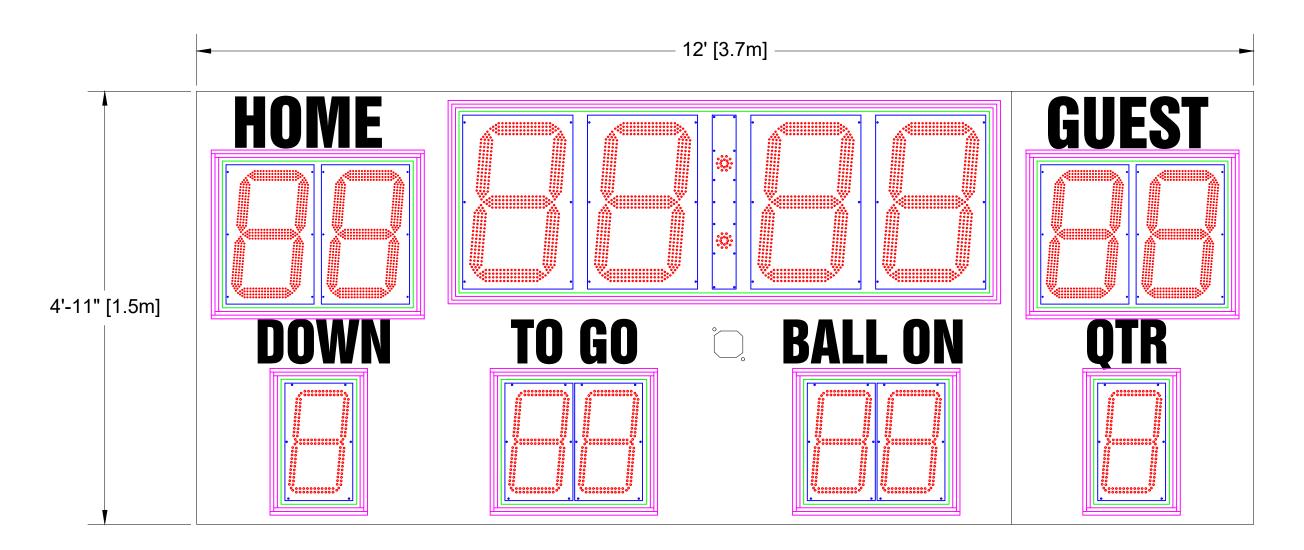

## **Scoreboard Specifications**

Overall size: 12' (W) x 4'-11" (H) x 6" (D)

Approximate Weight: 331 lbs

Incoming Mains Power: (1x) 120VAC (+/-10%) 1 Phase, 2 Wire, 60Hz / 15 Amps. Requires an earth ground connection.

Incoming Mains Power and Data Location: Behind the BALL ON Digit.

22" LED Digits for TIME

17" LED Digits for SCORE

14" LED Digits for BALL ON, QTR, DOWN, TO GO

7" White Vinyl Lettering for HOME, GUEST

6" White Vinyl Lettering for DOWN, TO GO, BALL ON, QTR

All LED digits include the following:

- \* Shatter Resistant Lexan cover
- Conformal coating to protect from environmental conditions
- \* Surface Mount Technology LEDs allowing for wider viewing angle