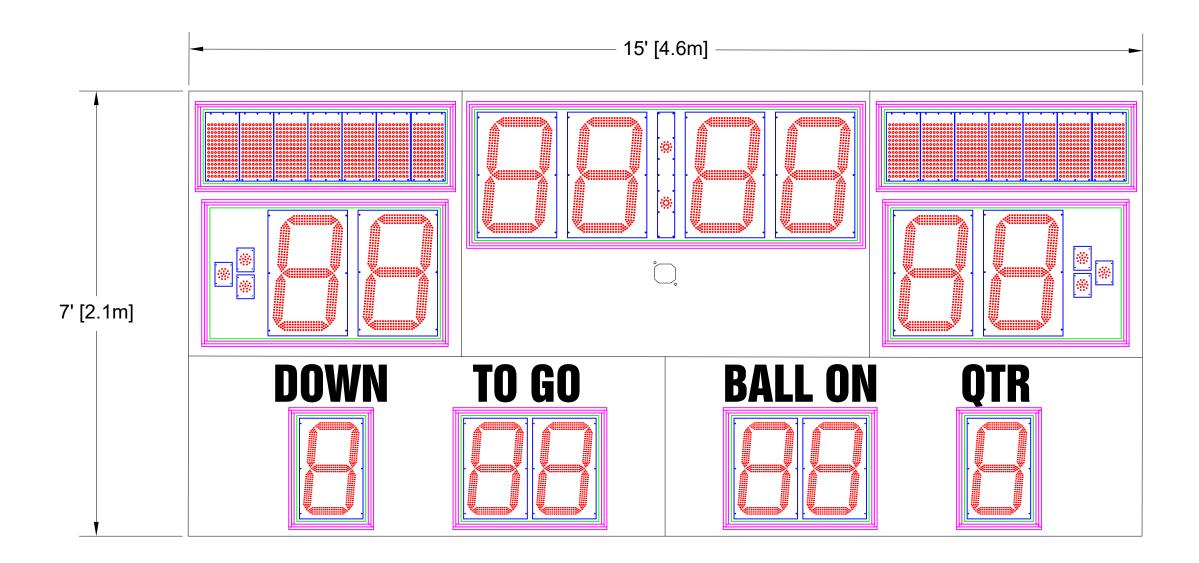

## **Scoreboard Specifications**

Overall size: 15' (W) x 7' (H) x 6" (D) Approximate Weight: 701 lbs

Incoming Mains Power: (1x) 120VAC (+/-10%) 1 Phase, 2 Wire, 60Hz / 20 Amps. Requires an earth ground connection.

Incoming Mains Power and Data Location: Behind the BALL ON Digit.

22" LED Digits for SCORE

17" LED Digits for TIME, BALL ON, QTR, DOWN, TO GO

10" Electronic Team Names at 7 CH

8" White Vinyl Lettering for BALL ON, QTR, DOWN, TO GO

All LED digits include the following:

- \* Shatter Resistant Lexan cover
- Conformal coating to protect from environmental conditions
- \* Surface Mount Technology LEDs allowing for wider viewing angle