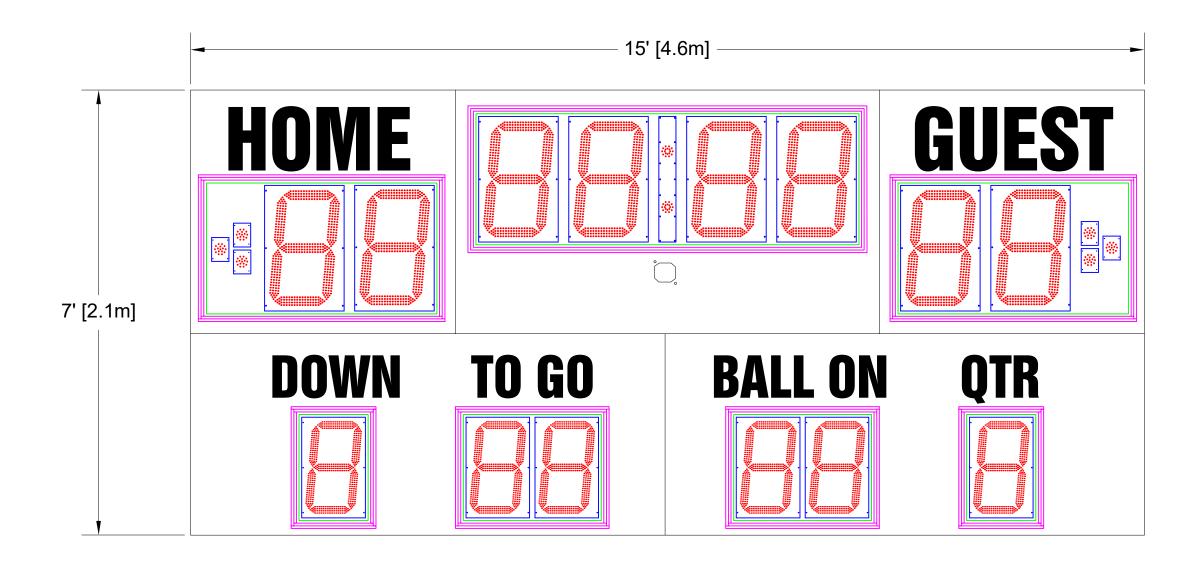

## **Scoreboard Specifications**

Overall size: 15' (W) x 7' (H) x 6" (D) Approximate Weight: 636 lbs

Incoming Mains Power: (1x) 120VAC (+/-10%) 1 Phase, 2 Wire, 60Hz / 15 Amps. Requires an earth ground connection.

Incoming Mains Power and Data Location: Behind the BALL ON Digit.

22" LED Digits for TIME, SCORE

17" LED Digits for DOWN, TO GO, BALL OB, QTR

12" White Vinyl Lettering for HOME, GUEST

8" White Vinyl Lettering for BALL ON, QTR, DOWN, TO GO

All LED digits include the following:

- \* Shatter Resistant Lexan cover
- Conformal coating to protect from environmental conditions
- \* Surface Mount Technology LEDs allowing for wider viewing angle