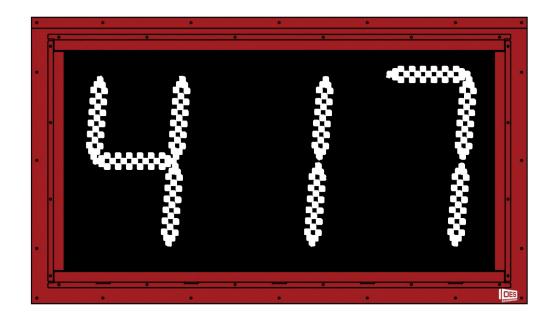

# Pitch Timer - M1417

- TThe M1417 outdoor pitch timer is the perfect accessory for your baseball and softball fields.
- Built same OES clock technology used by the MLB, MiLB and NCAA.
- Pitch timer displays up to 999 and is easily intergrated into the OES series of scoreboard controllers

### Specifications

Weight 108 lbs

**Dimensions** W: 3'9", H: 2'2", D: 6"

Digit Sizes 17"

Construction Aluminum enclosure with shatter resistant Lexan digit covers