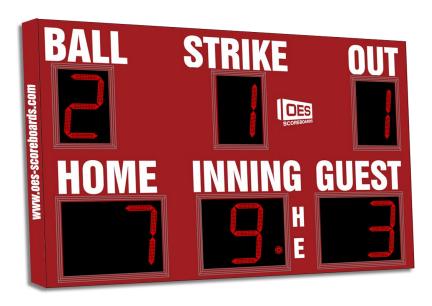

# M7109C

Model M7109C- Vinyl captions, Red digits, Red RAL3002 enclosure

- The M7109C outdoor scoreboard is designed for baseball and softball.
- Built with shatter proof panels and superior components.
- High intensity LED digits offer brilliant and superior viewing experience from almost any angle and distance.
- Scoreboard displays home and guest team scores, inning up to 19, ball-strike-out and hit/error indicators.

# Specifications

Compatible sports Baseball and Softball

Weight 266 lbs

**Dimensions** W: 9', H: 6', D: 6"

**Digit sizes** 17" Inning, Home and Guest Scores, Ball, Strike, Out, 2" dot

-Hit/Error

Team name options Vinyl Caption options Vinyl

**Construction** Aluminum enclosure with shatter resistant Lexan digit covers

**Accent Options** Sponsorship areas on either side of strike, Perimeter striping