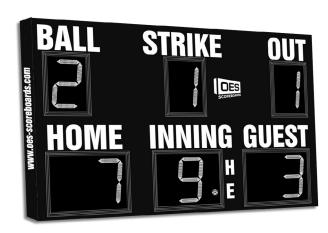

# M7109C



Model M7109C- Vinyl captions, Red digits, Red RAL3002 enclosure

- The M7109C outdoor scoreboard is designed for baseball and softball.
- Built with shatter proof panels and superior components.
- High intensity LED digits offer brilliant and superior viewing experience from almost any angle and distance.
- Scoreboard displays home and guest team scores, inning up to 19, ball-strike-out and hit/error indicators.

#### **Popular Accessories and accents**

LED video displays

Controllers

Pitch clocks

Pitch counters

Locker room clocks

Segment timers

Advertising panels

Trusses and arches

Safety screens

Electronic captions

Event production software

## Model Options

#### M7109CUCV



Model M7109C- Vinyl captions, White digits, Black enclosure

# Specifications

Compatible sports Baseball and Softball

Weight 266 lbs

**Dimensions** W: 9', H: 6', D: 6"

**Digit sizes** 17" Inning, Home and Guest Scores, Ball, Strike, Out, 2" dot

-Hit/Error

Team name options Vinyl Caption options Vinyl

**Construction** Aluminum enclosure with shatter resistant Lexan digit covers

**Accent Options** Sponsorship areas on either side of strike, Perimeter striping

### ColorCast™ Colors

ColorCast digits are designed to illuminate your scoreboard with vibrant color. Whether you choose a single digit color or combine multiple colors on your scoreboard, ColorCast offers more digit color flexibility than anywhere else.

Plus, when integrated with ColorCast Pro, ColorCast digits light up yo