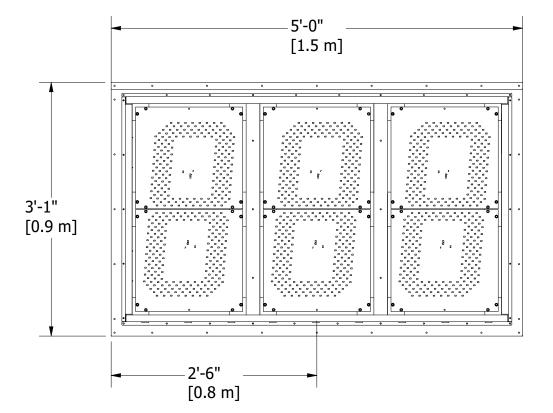

## **SCOREBOARD SPECIFICATIONS**

Overall size: 5' (W) x 3'1" (H) x 6" (D) Approximate Weight: 139 lbs

30" LED Digits

All LED digits include the following:

- \*Shatter Resistant Lexan cover
- \*Conformal coating to protect from environmental conditions
- \*Surface Mount Technology LEDs allowing for wide viewing angle

## **SCOREBOARD SPECIFICATIONS**

Overall size: 5' (W) x 3'1" (H) x 6" (D) Approximate Weight: 163 lbs

30" LED Digits

All LED digits include the following:

- \*Shatter Resistant Lexan cover
- \*Conformal coating to protect from environmental conditions
- \*Surface Mount Technology LEDs allowing for wide viewing angle