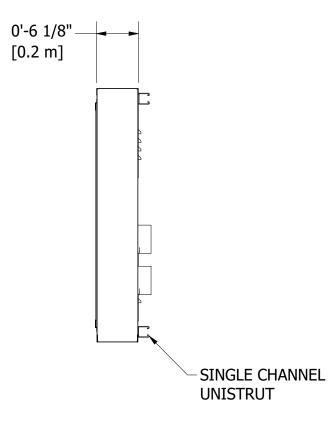

## **SCOREBOARD SPECIFICATIONS**

Overall size: 5' (W) x 3'1" (H) x 6" (D) Approximate Weight: 139 lbs

30" LED Digits

All LED digits include the following:

- \*Shatter Resistant Lexan cover
- \*Conformal coating to protect from environmental conditions
- \*Surface Mount Technology LEDs allowing for wide viewing angle

## **SCOREBOARD SPECIFICATIONS**

Overall size: 5' (W) x 3'1" (H) x 6" (D) Approximate Weight: 163 lbs

30" LED Digits

All LED digits include the following:

- \*Shatter Resistant Lexan cover
- \*Conformal coating to protect from environmental conditions
- \*Surface Mount Technology LEDs allowing for wide viewing angle