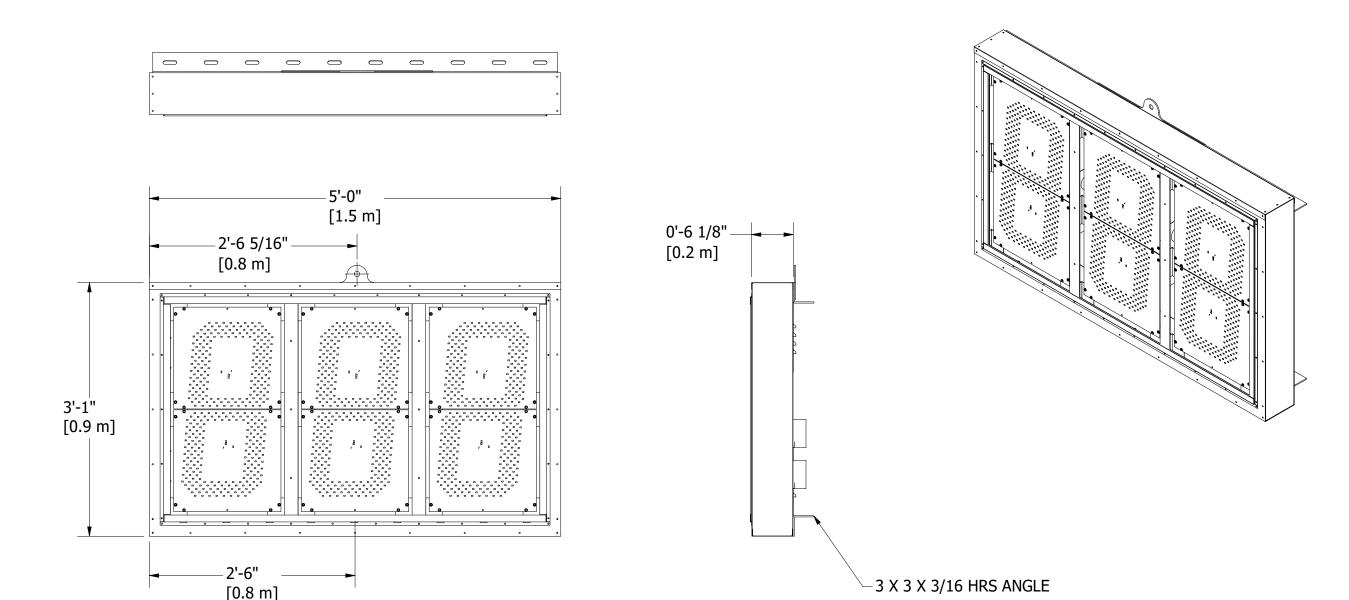

## **SCOREBOARD SPECIFICATIONS**

Overall size: 5' (W) x 3'1" (H) x 6" (D) Approximate Weight: 139 lbs

30" LED Digits

All LED digits include the following:

- \*Shatter Resistant Lexan cover
- \*Conformal coating to protect from environmental conditions
- \*Surface Mount Technology LEDs allowing for wide viewing angle

## **SCOREBOARD SPECIFICATIONS**

Overall size: 5' (W) x 3'1" (H) x 6" (D) Approximate Weight: 163 lbs

30" LED Digits

All LED digits include the following:

- \*Shatter Resistant Lexan cover
- \*Conformal coating to protect from environmental conditions
- \*Surface Mount Technology LEDs allowing for wide viewing angle