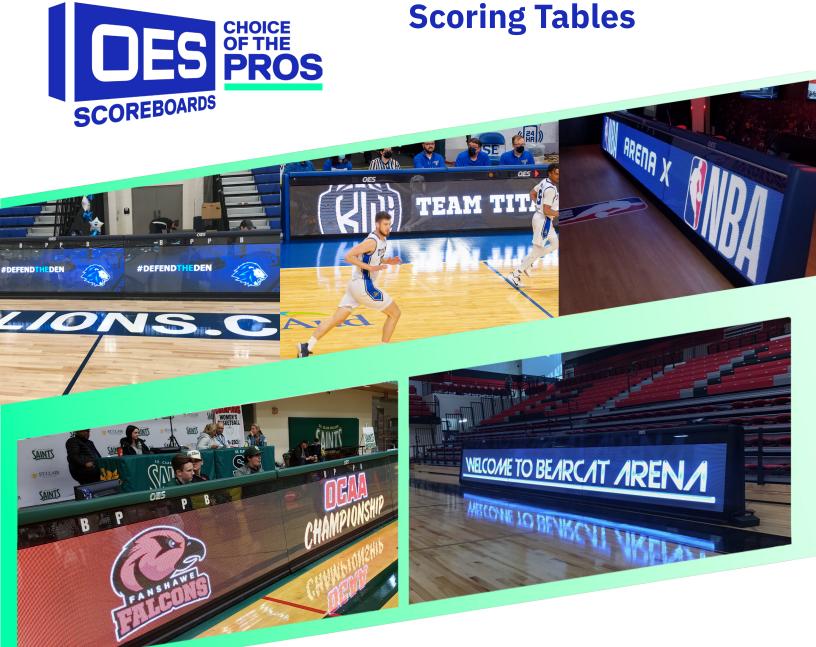

## Light up your sidelines!

Want to captivate your audience like the pro leagues? Render sponsor messages and game statistics with stunning clarity at your next indoor event. OES's LED scoring tables give you the perfect platform for increasing fan engagement, while increasing revenue.

Connect tables to create one custom length high-impact display surface. A poly-carbonate face is standard and helps protect your investment.

Managing your media is blissfully straightforward when you customize your on-screen content with OES' Bolt software. Bolt gives you control of your scoring table's image/video capabilities with flexible positioning and easy-to-program animation for maximum impact. Static and backlit ad panels available.